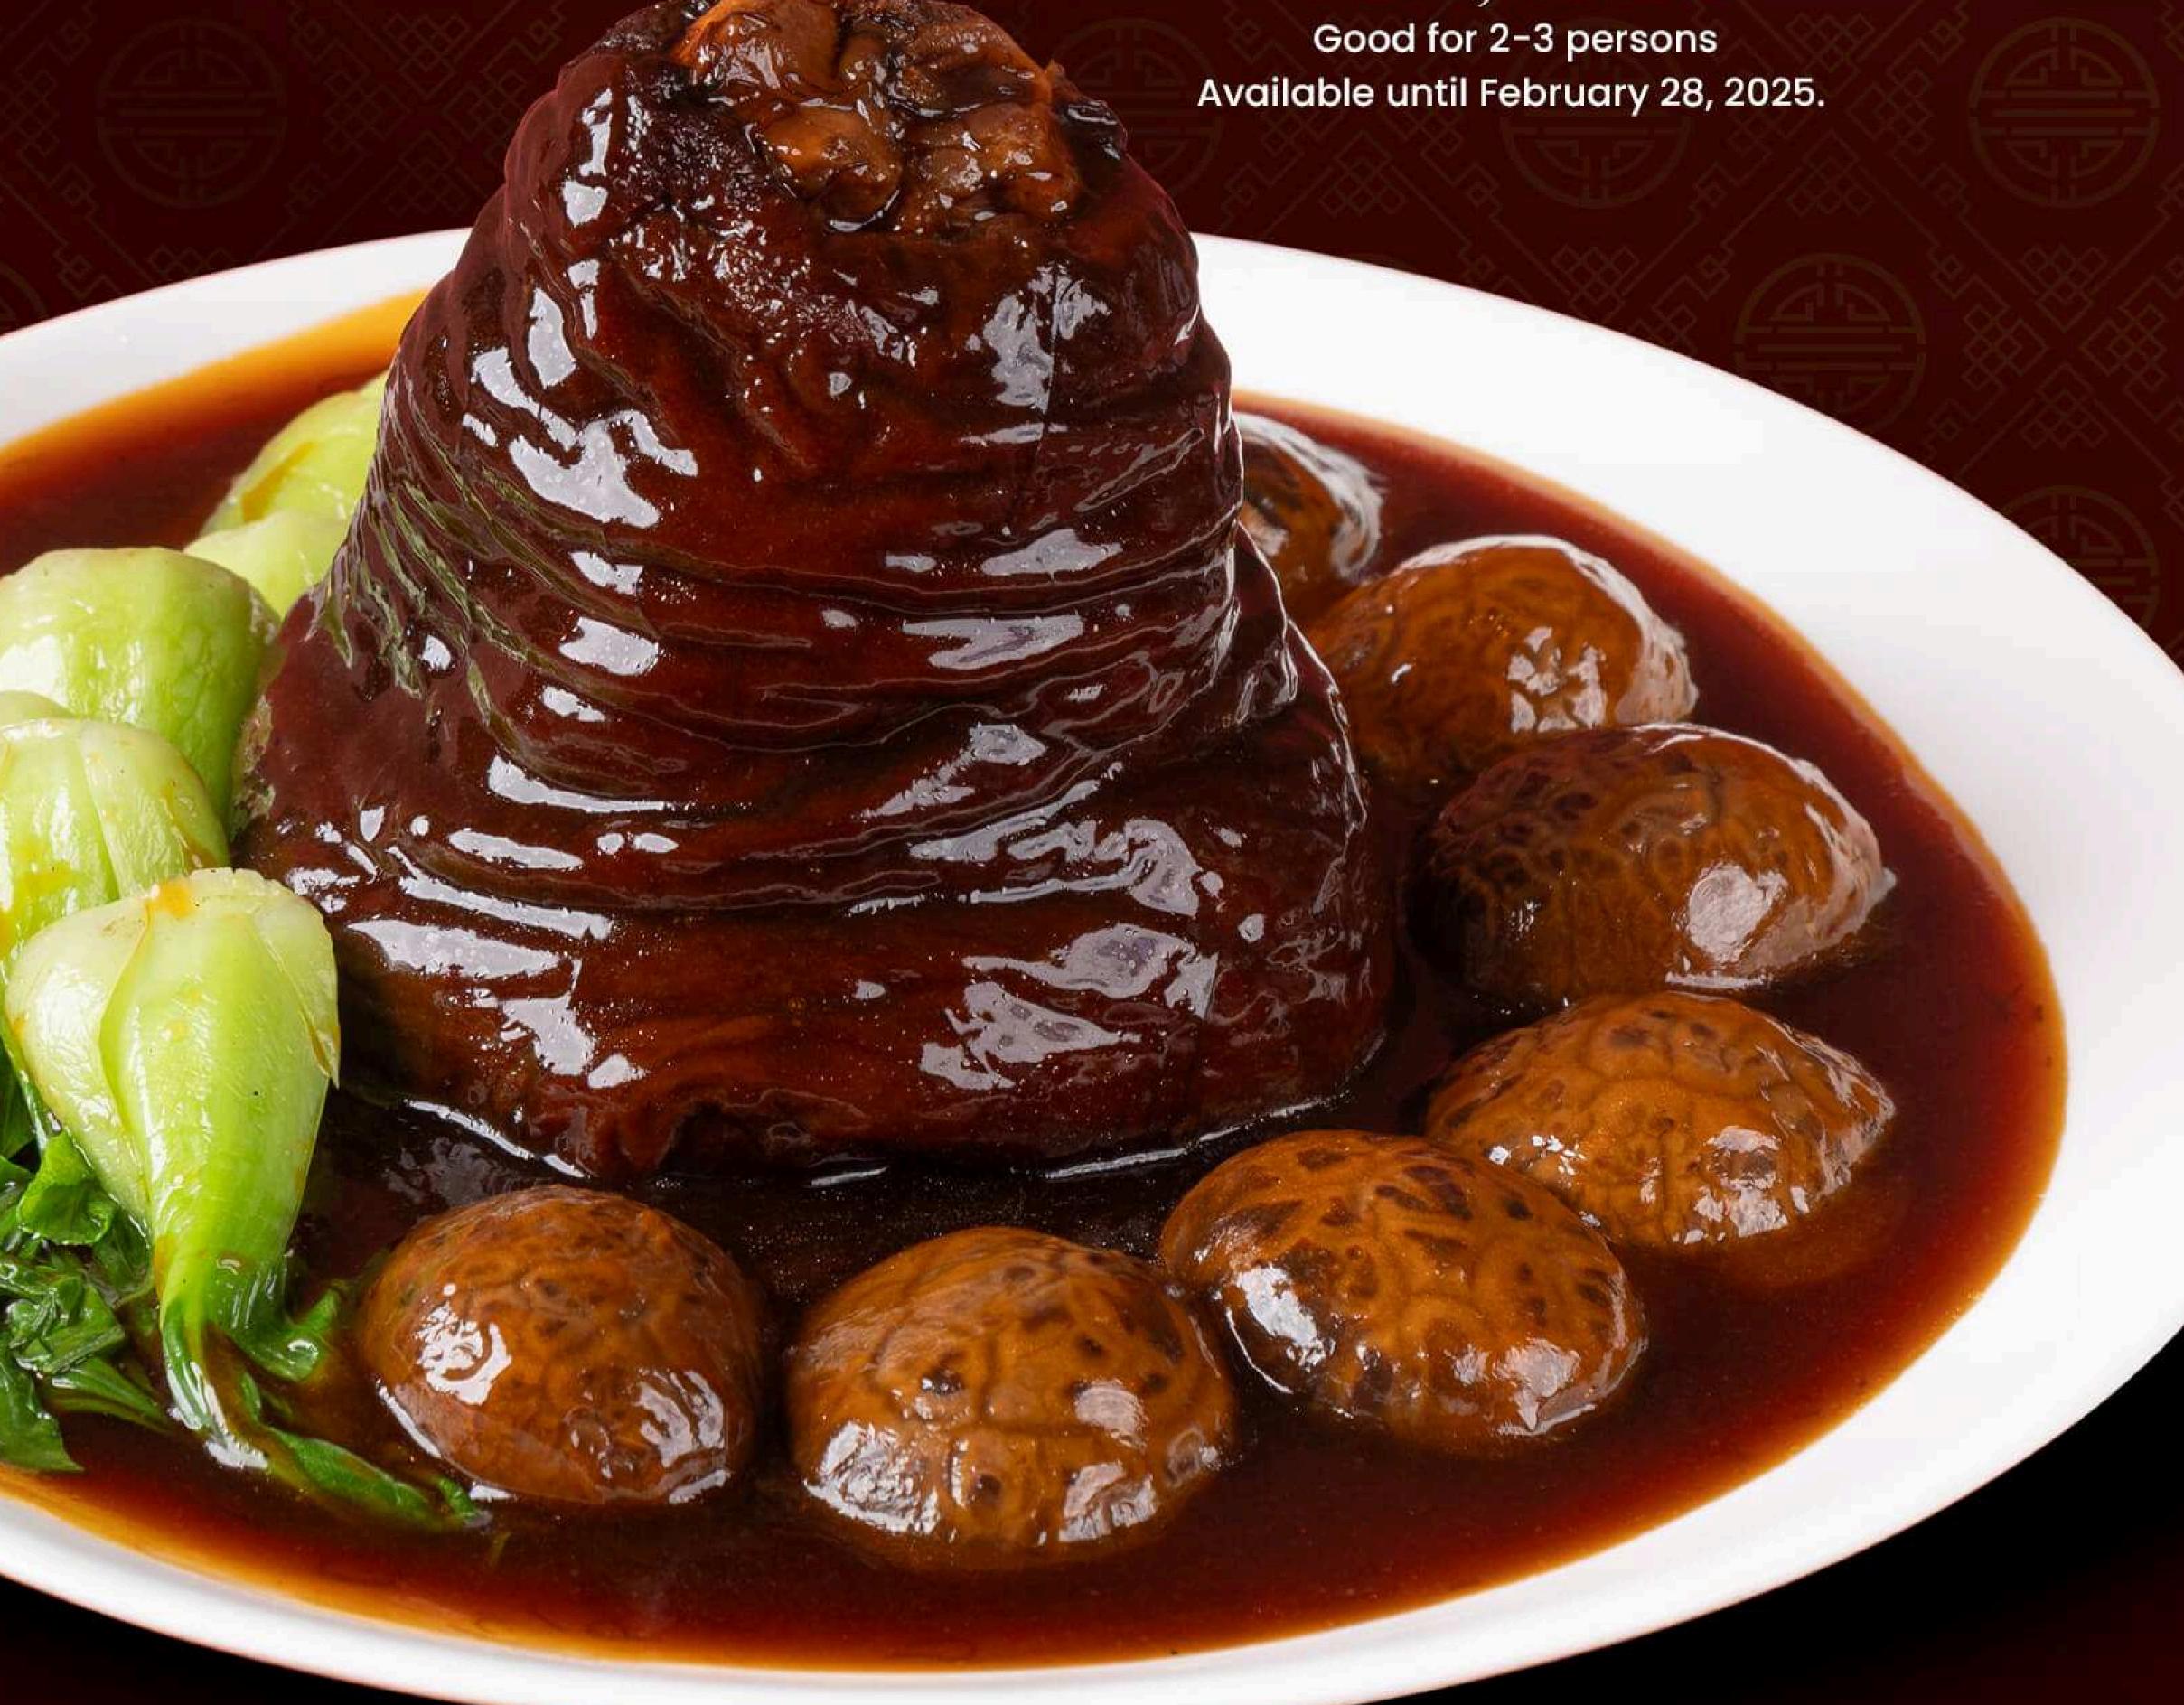

#### BRAISED PORK KNUCKLES WITH MUSHROOM AND FAT CHOY

Sumptuous Cantonese dish adorned with lucky fat choy to welcome the New Year festivities.

PHP1,988 nett