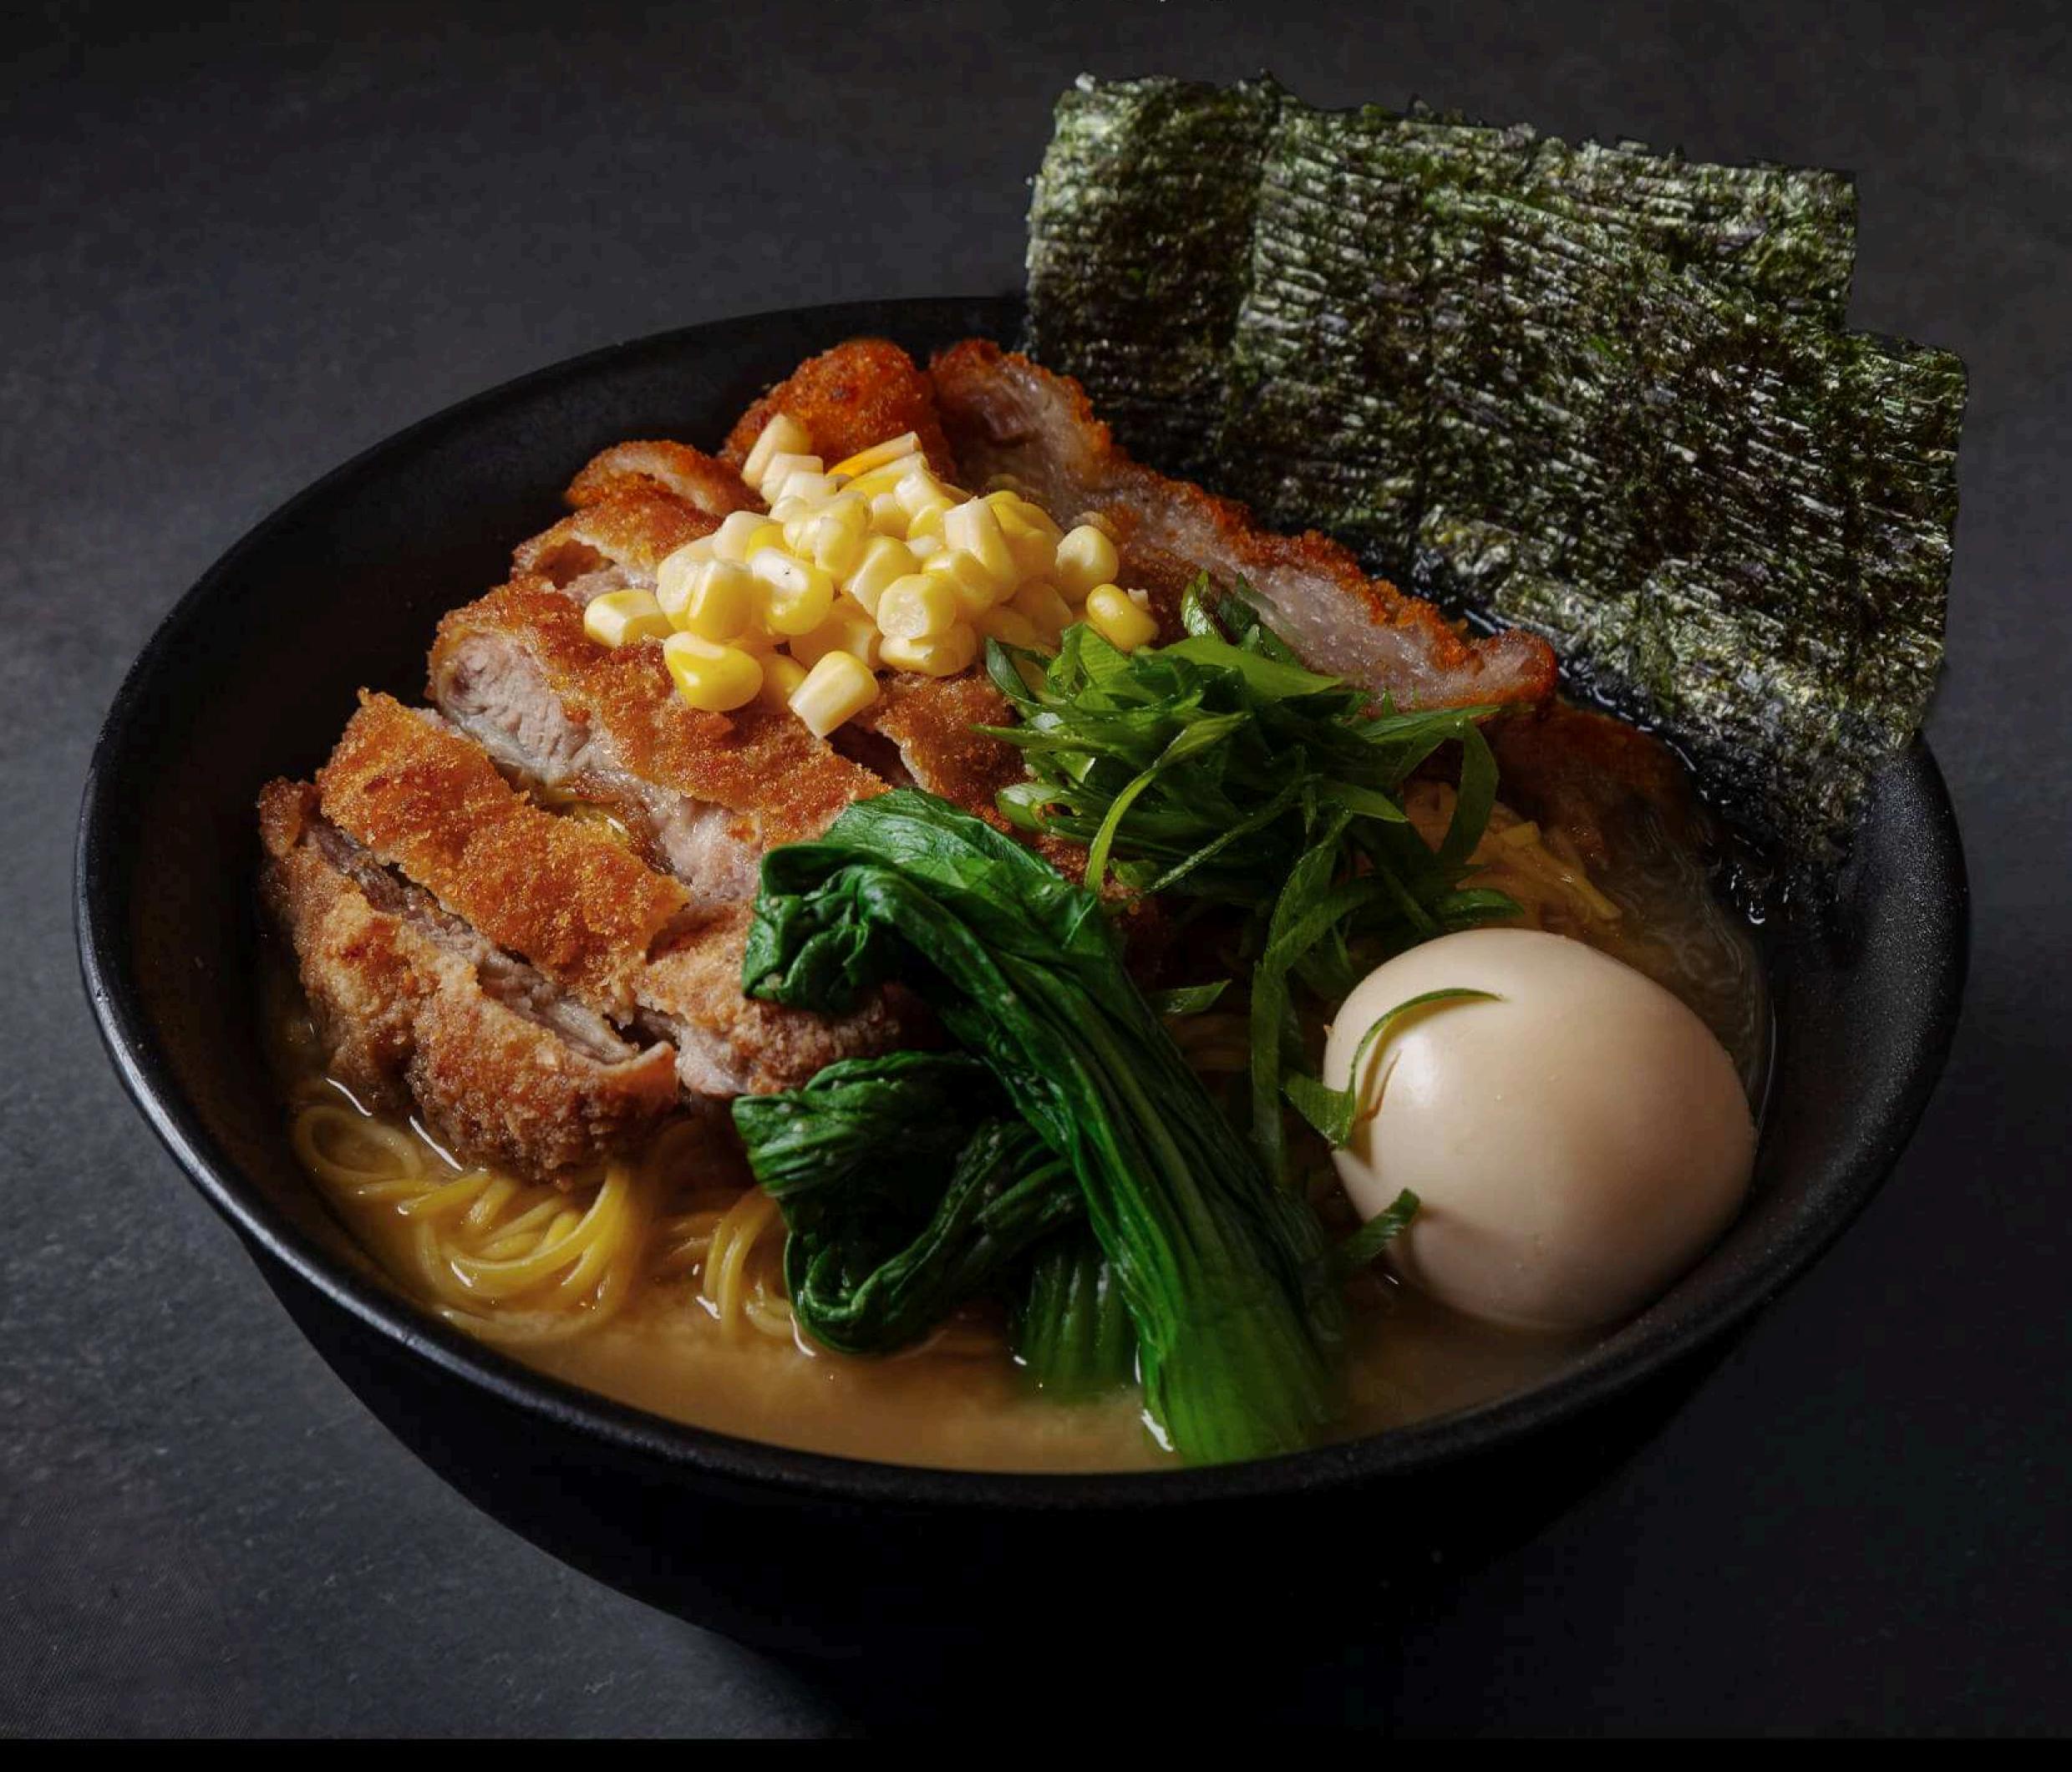

### TONKATSU MISO RAMEN

Hearty Japanese savory classic bursting with umami flavors, perfectly topped with a delicious breaded pork cutlet.

PHP1,196 nett

Available until February 28, 2025.