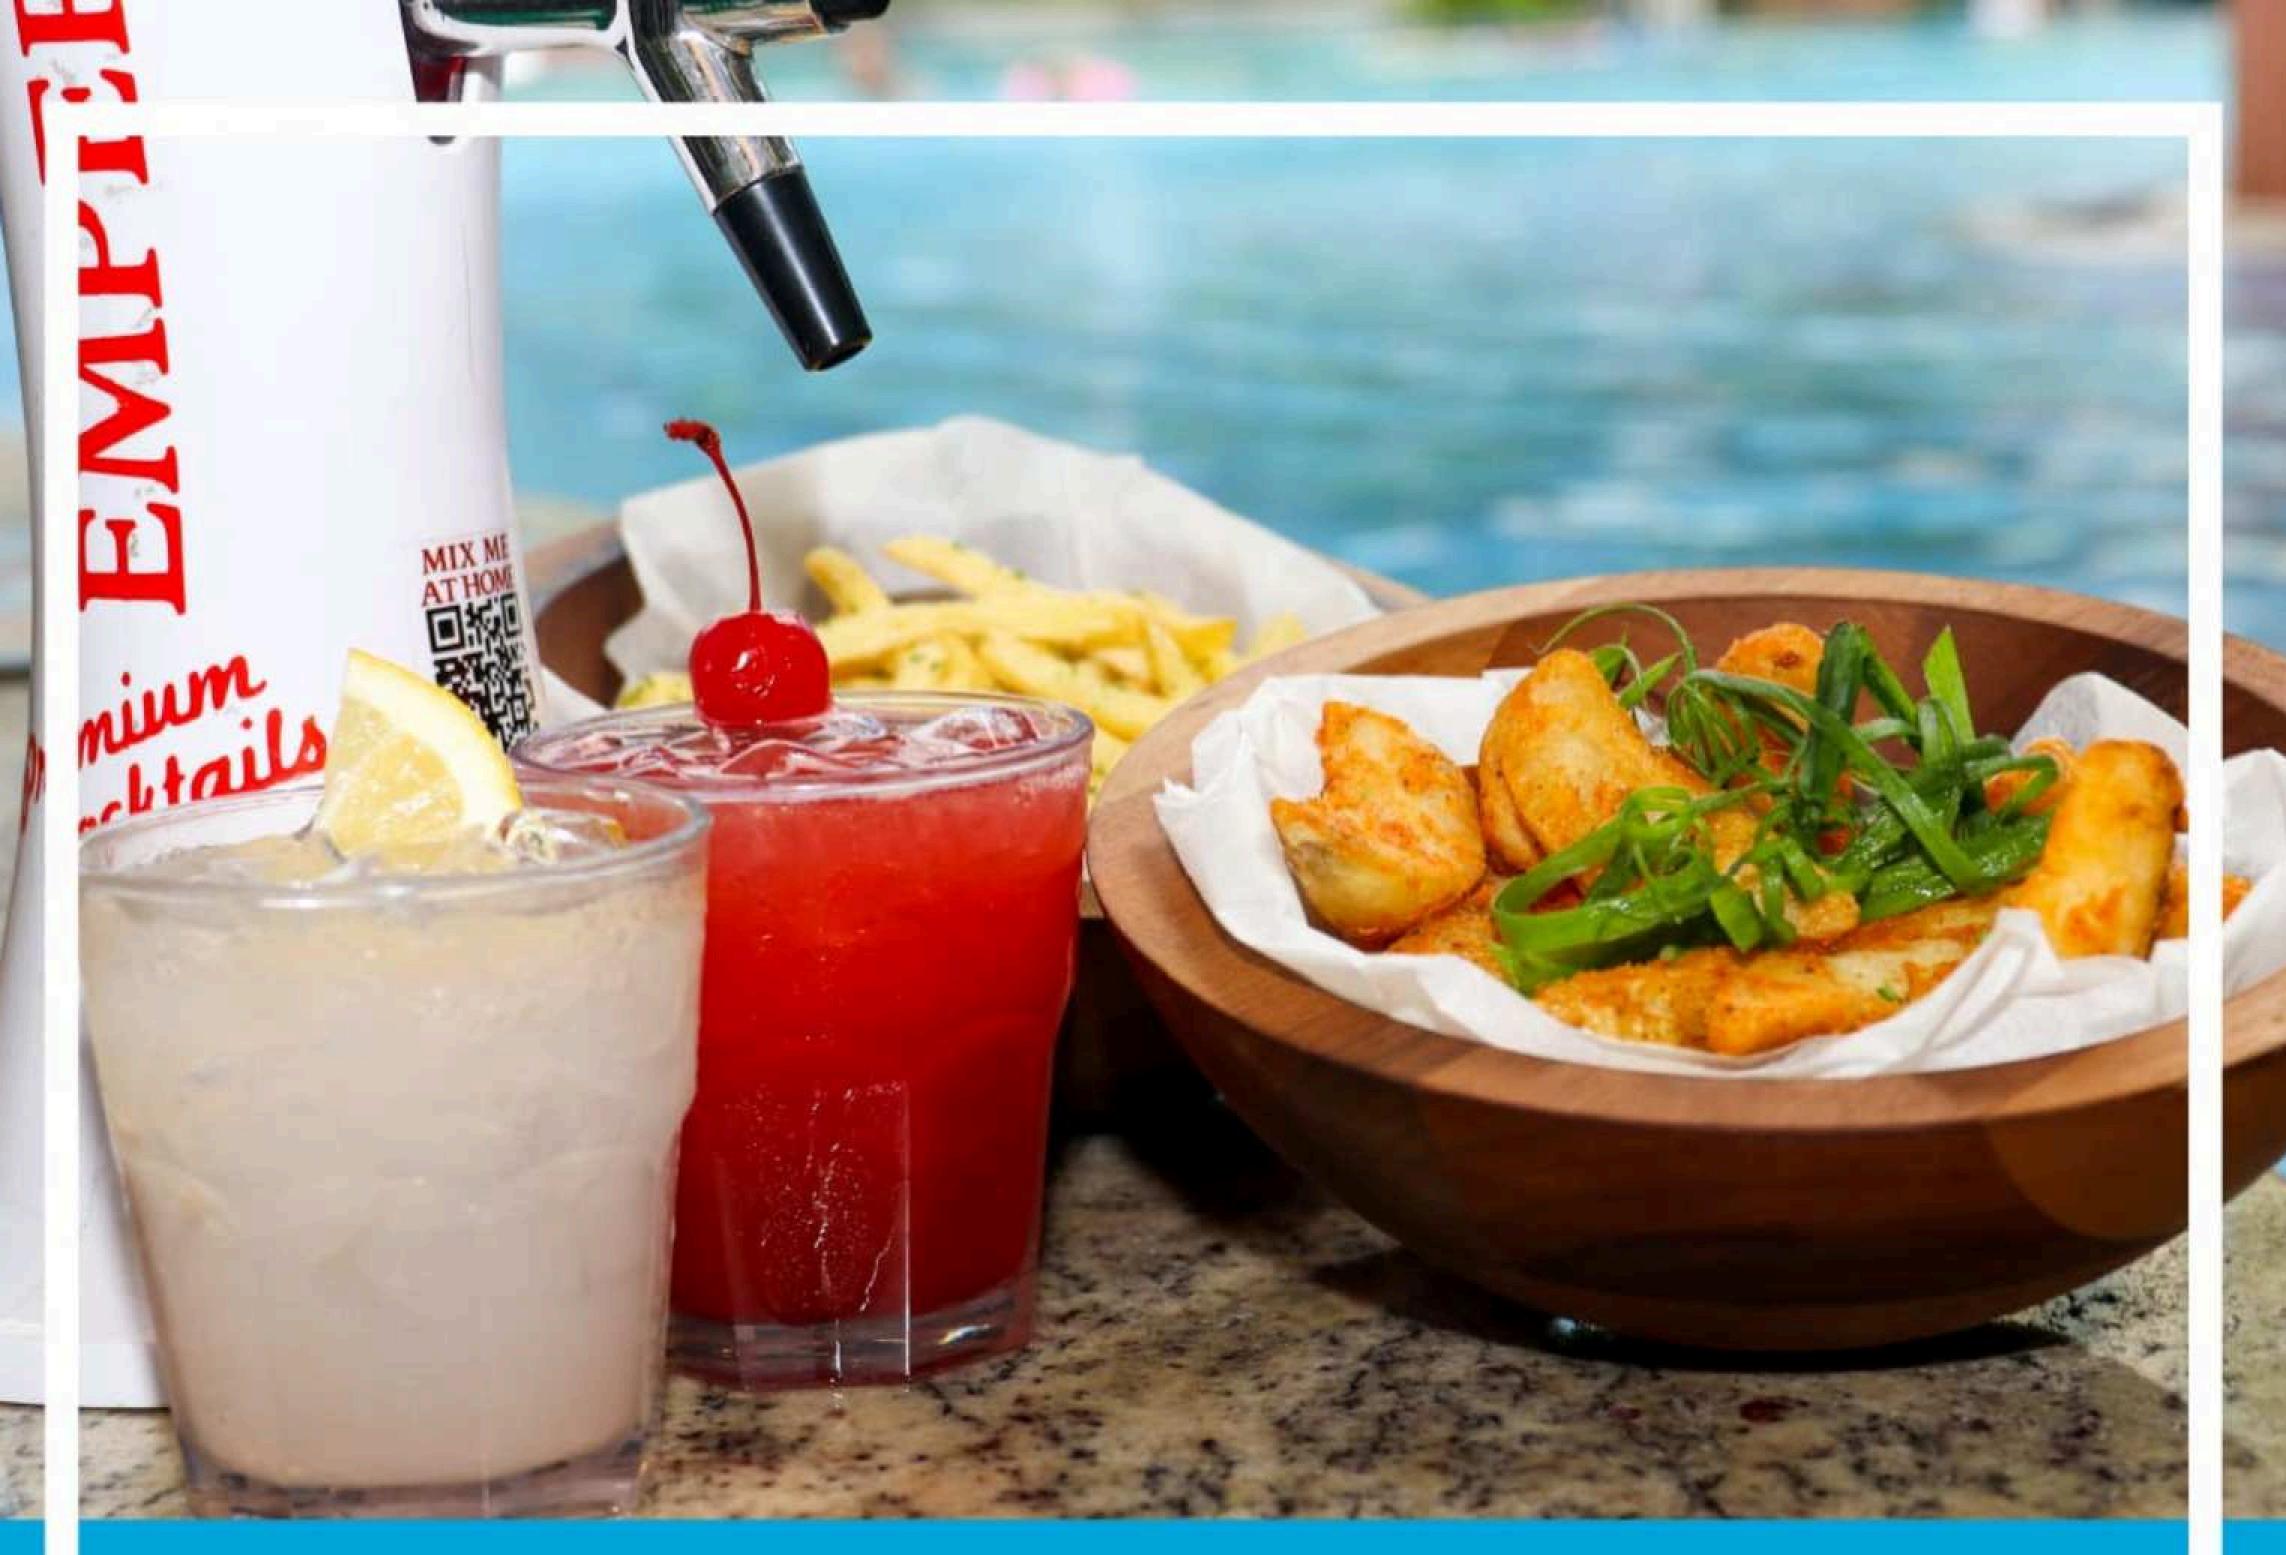

# SIP & SNACK

Chill by the pool in style with a refreshing cocktail in one hand and a delicious snack in the other.

Emperador cocktail tower with your choice of potato wedges or french fries with chicken salt 3 Liters - Php 1,399 nett | 1.5 Liters - Php 788 nett

#### **Cocktail Flavors**

Berrylicious | Forever Fresh | Cherry Bomb | Coffee Latte

For inquiries, please call +632 7239 7788 / +63917 826 6442 or email MNLPH\_F&BInquiries@hilton.com

Hilton Honors members can enjoy **20% off** on food and drinks when visiting our restaurants. T&Cs apply.