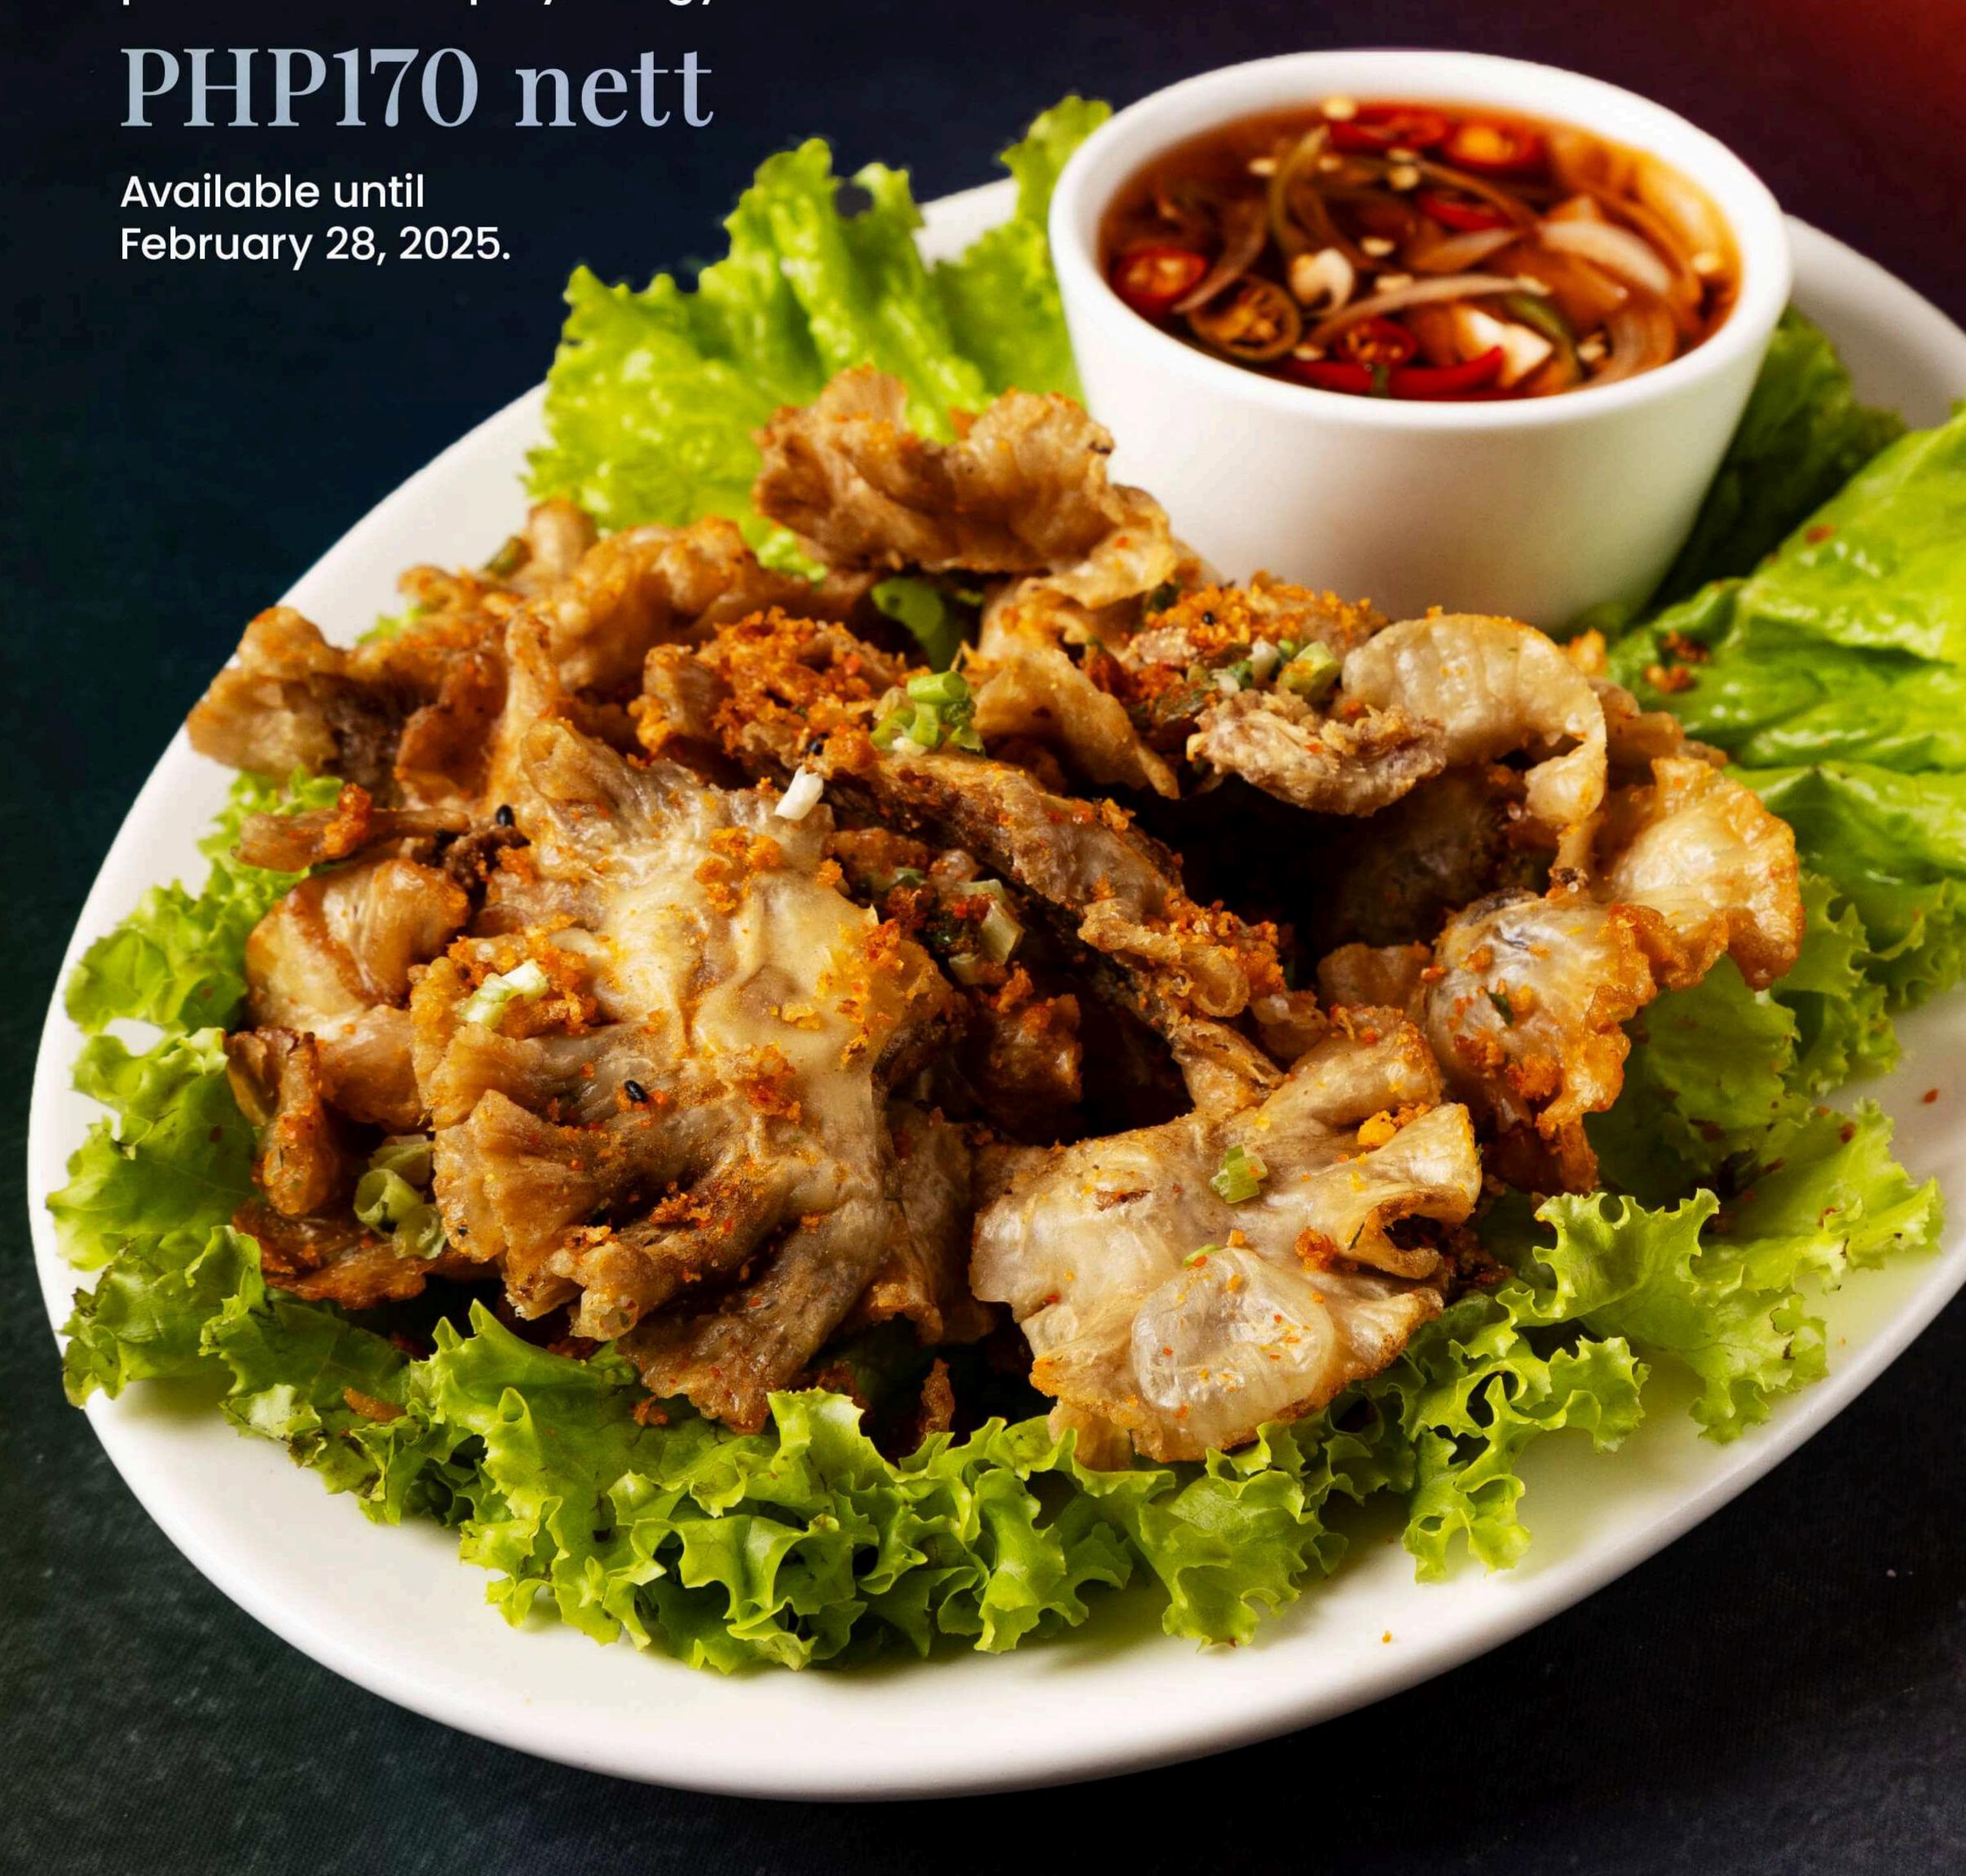

### CHICHARON BULAKLAK

Crispy, rich, and heavenly deep-fried pork innards paired with a spicy, tangy sauce.