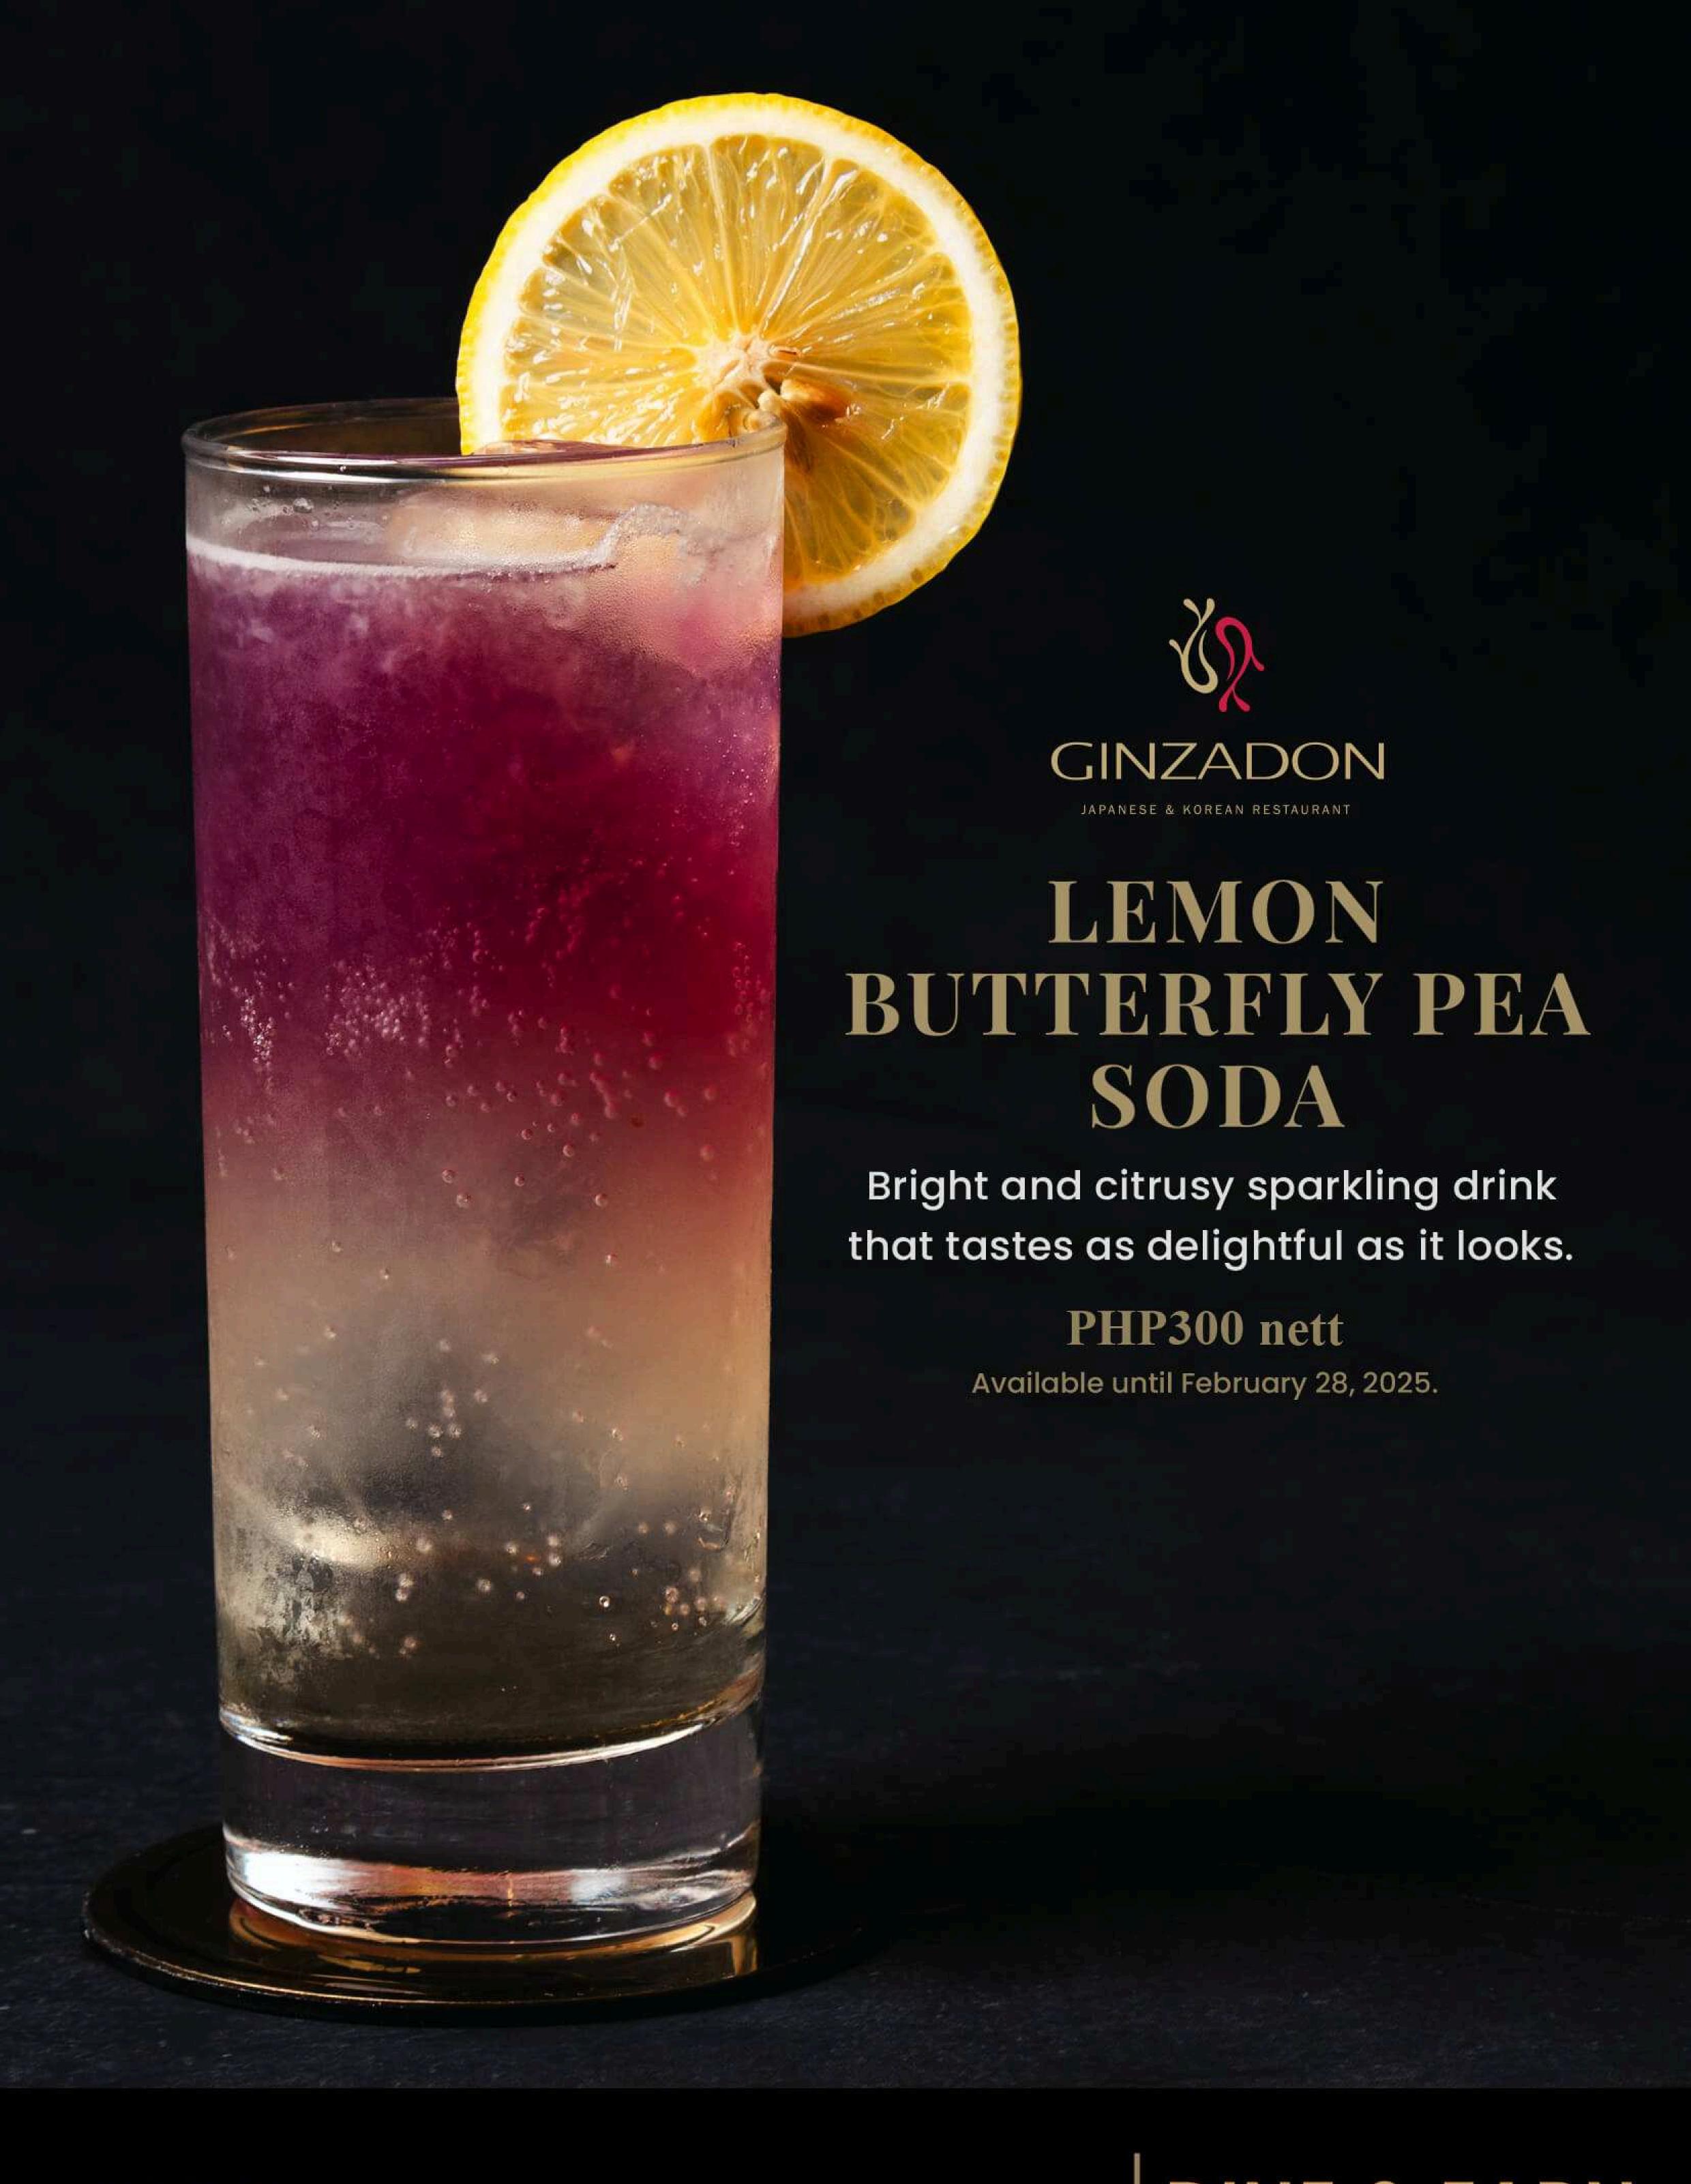

### TONKATSU MISO RAMEN

Hearty Japanese savory classic bursting with umami flavors, perfectly topped with a delicious breaded pork cutlet.

PHP1,196 nett

Available until February 28, 2025.