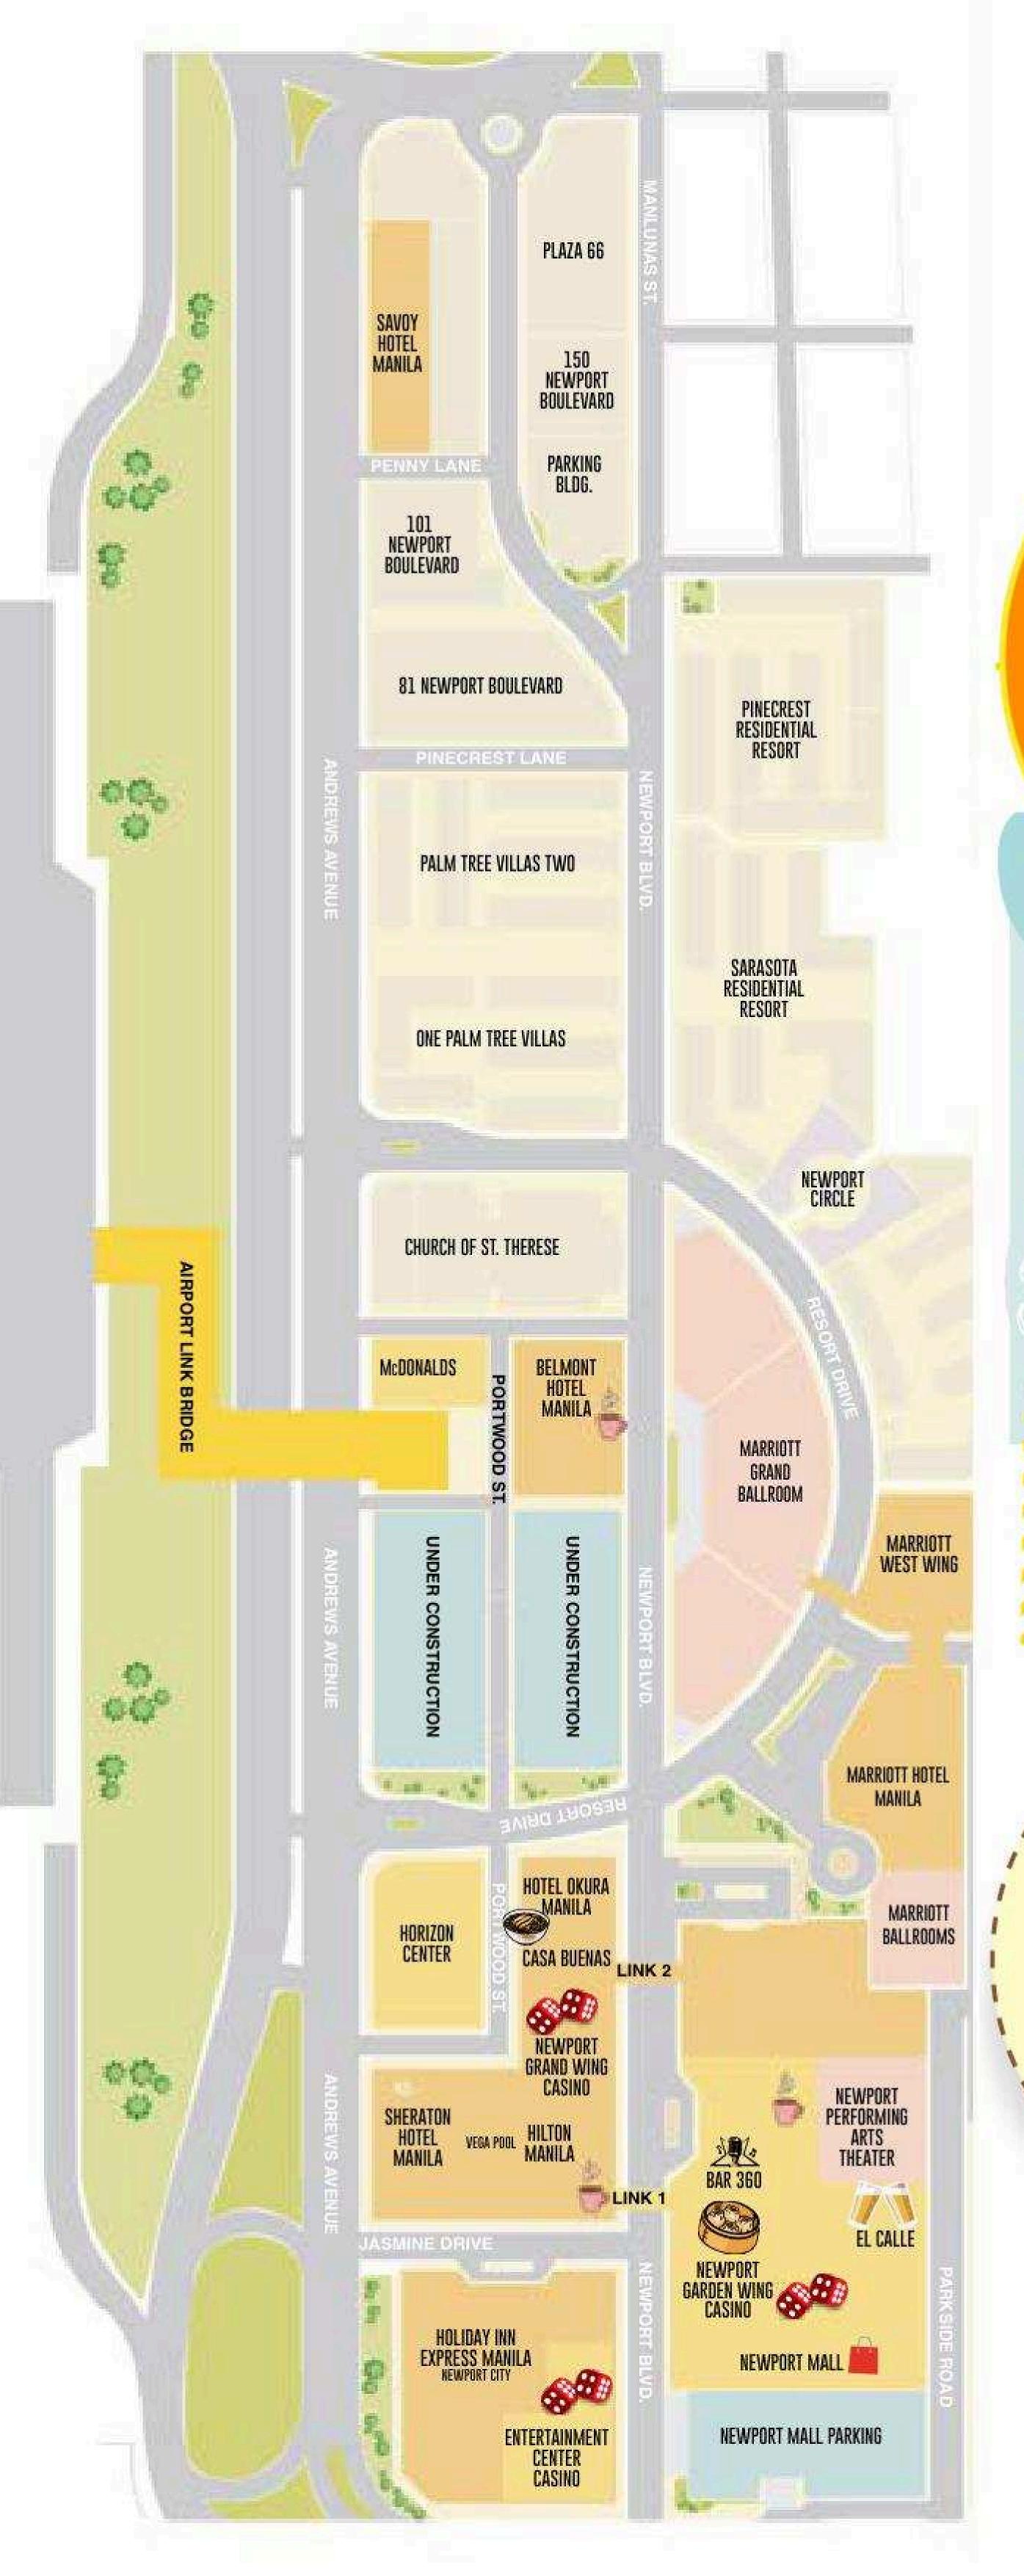

### Dine

Dive into different flavors from around the world in our many restaurants. Don't forget to check out Casa Buenas for its elevated Filipino cuisine and picture-perfect architecture.

### RELAX

Nothing like a good massage to soothe you after a busy day.

Drop by Island Spa at Newport Mall for some well-deserved pampering.

#### SAYCHEERS

Unwind over drinks
and live music, from
intimate acoustic sets,
to live bands playing
rock, retro, and current
hits in our bars.
Or check out Manila's
largest whisky collection
at the Whisky Library.

### GAME ON

Try your luck and feel the thrill on slots, table games and electronic table games. Don't forget to sign up for our Epic Rewards program if you're not yet a member.

# Coffee

Enjoy a cup of your favorite coffee paired with delici