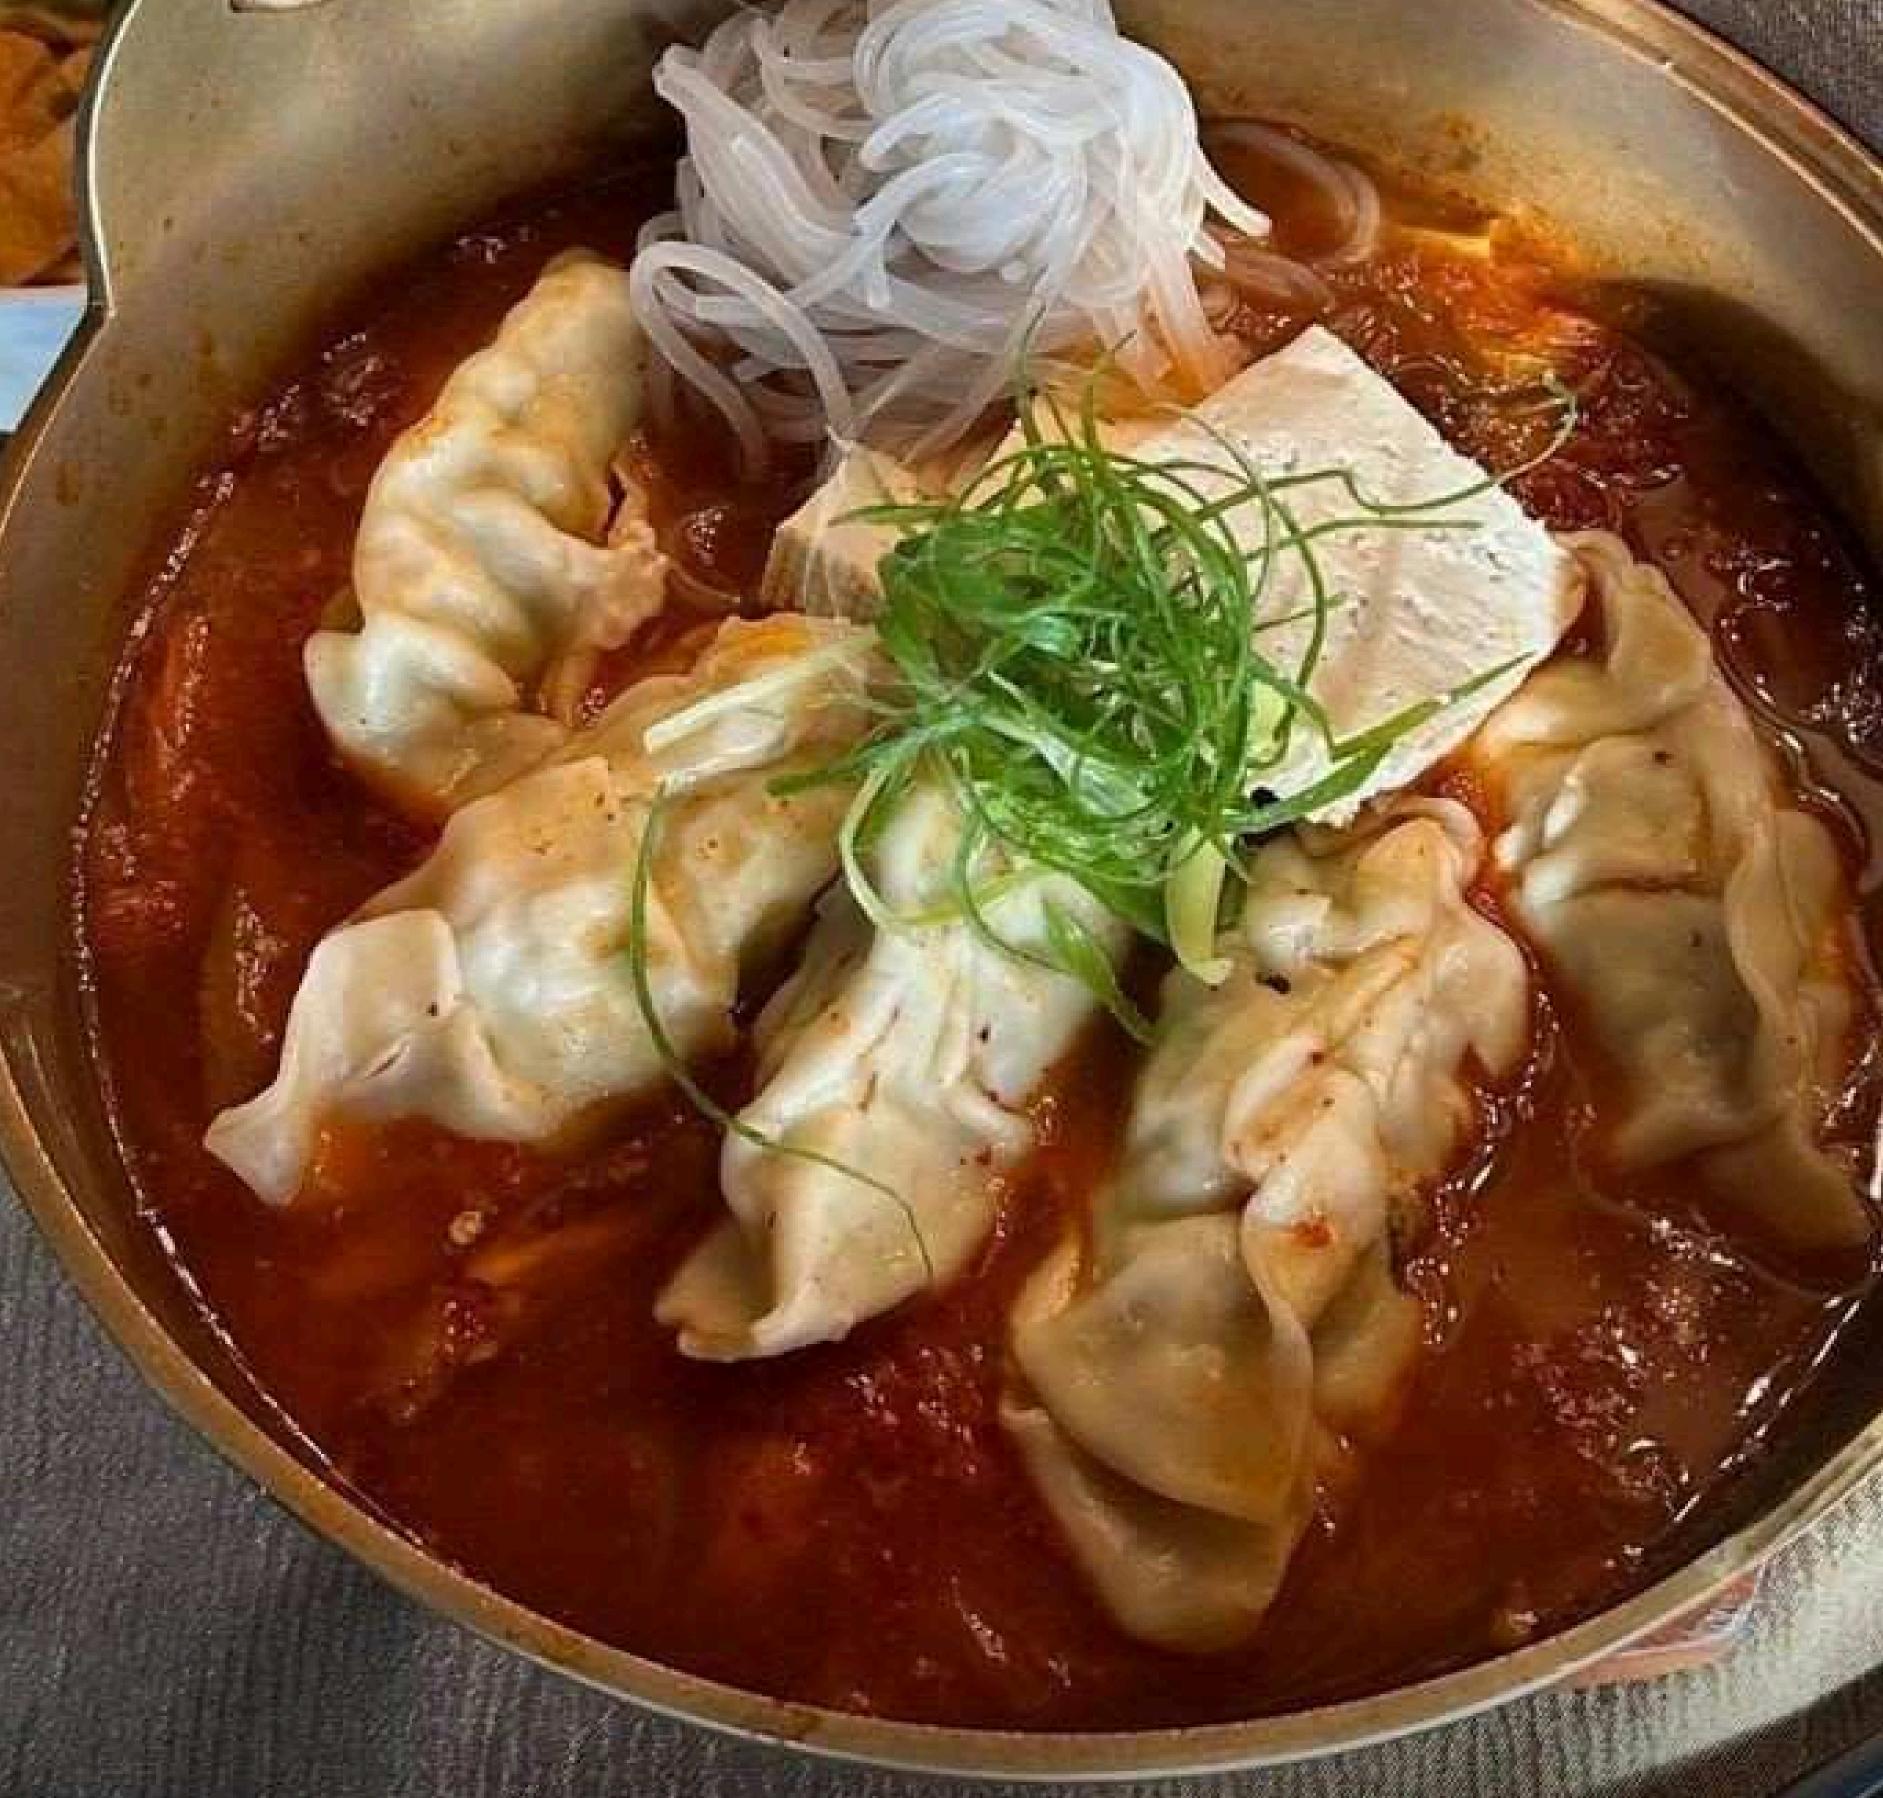

### SEAFOOD MOLO NOODLE SOUP

A hearty and comforting dish with the savory flavors of shredded tuna, shrimp dumplings, and tofu.

PH550 nett

Available until February 28, 2025.