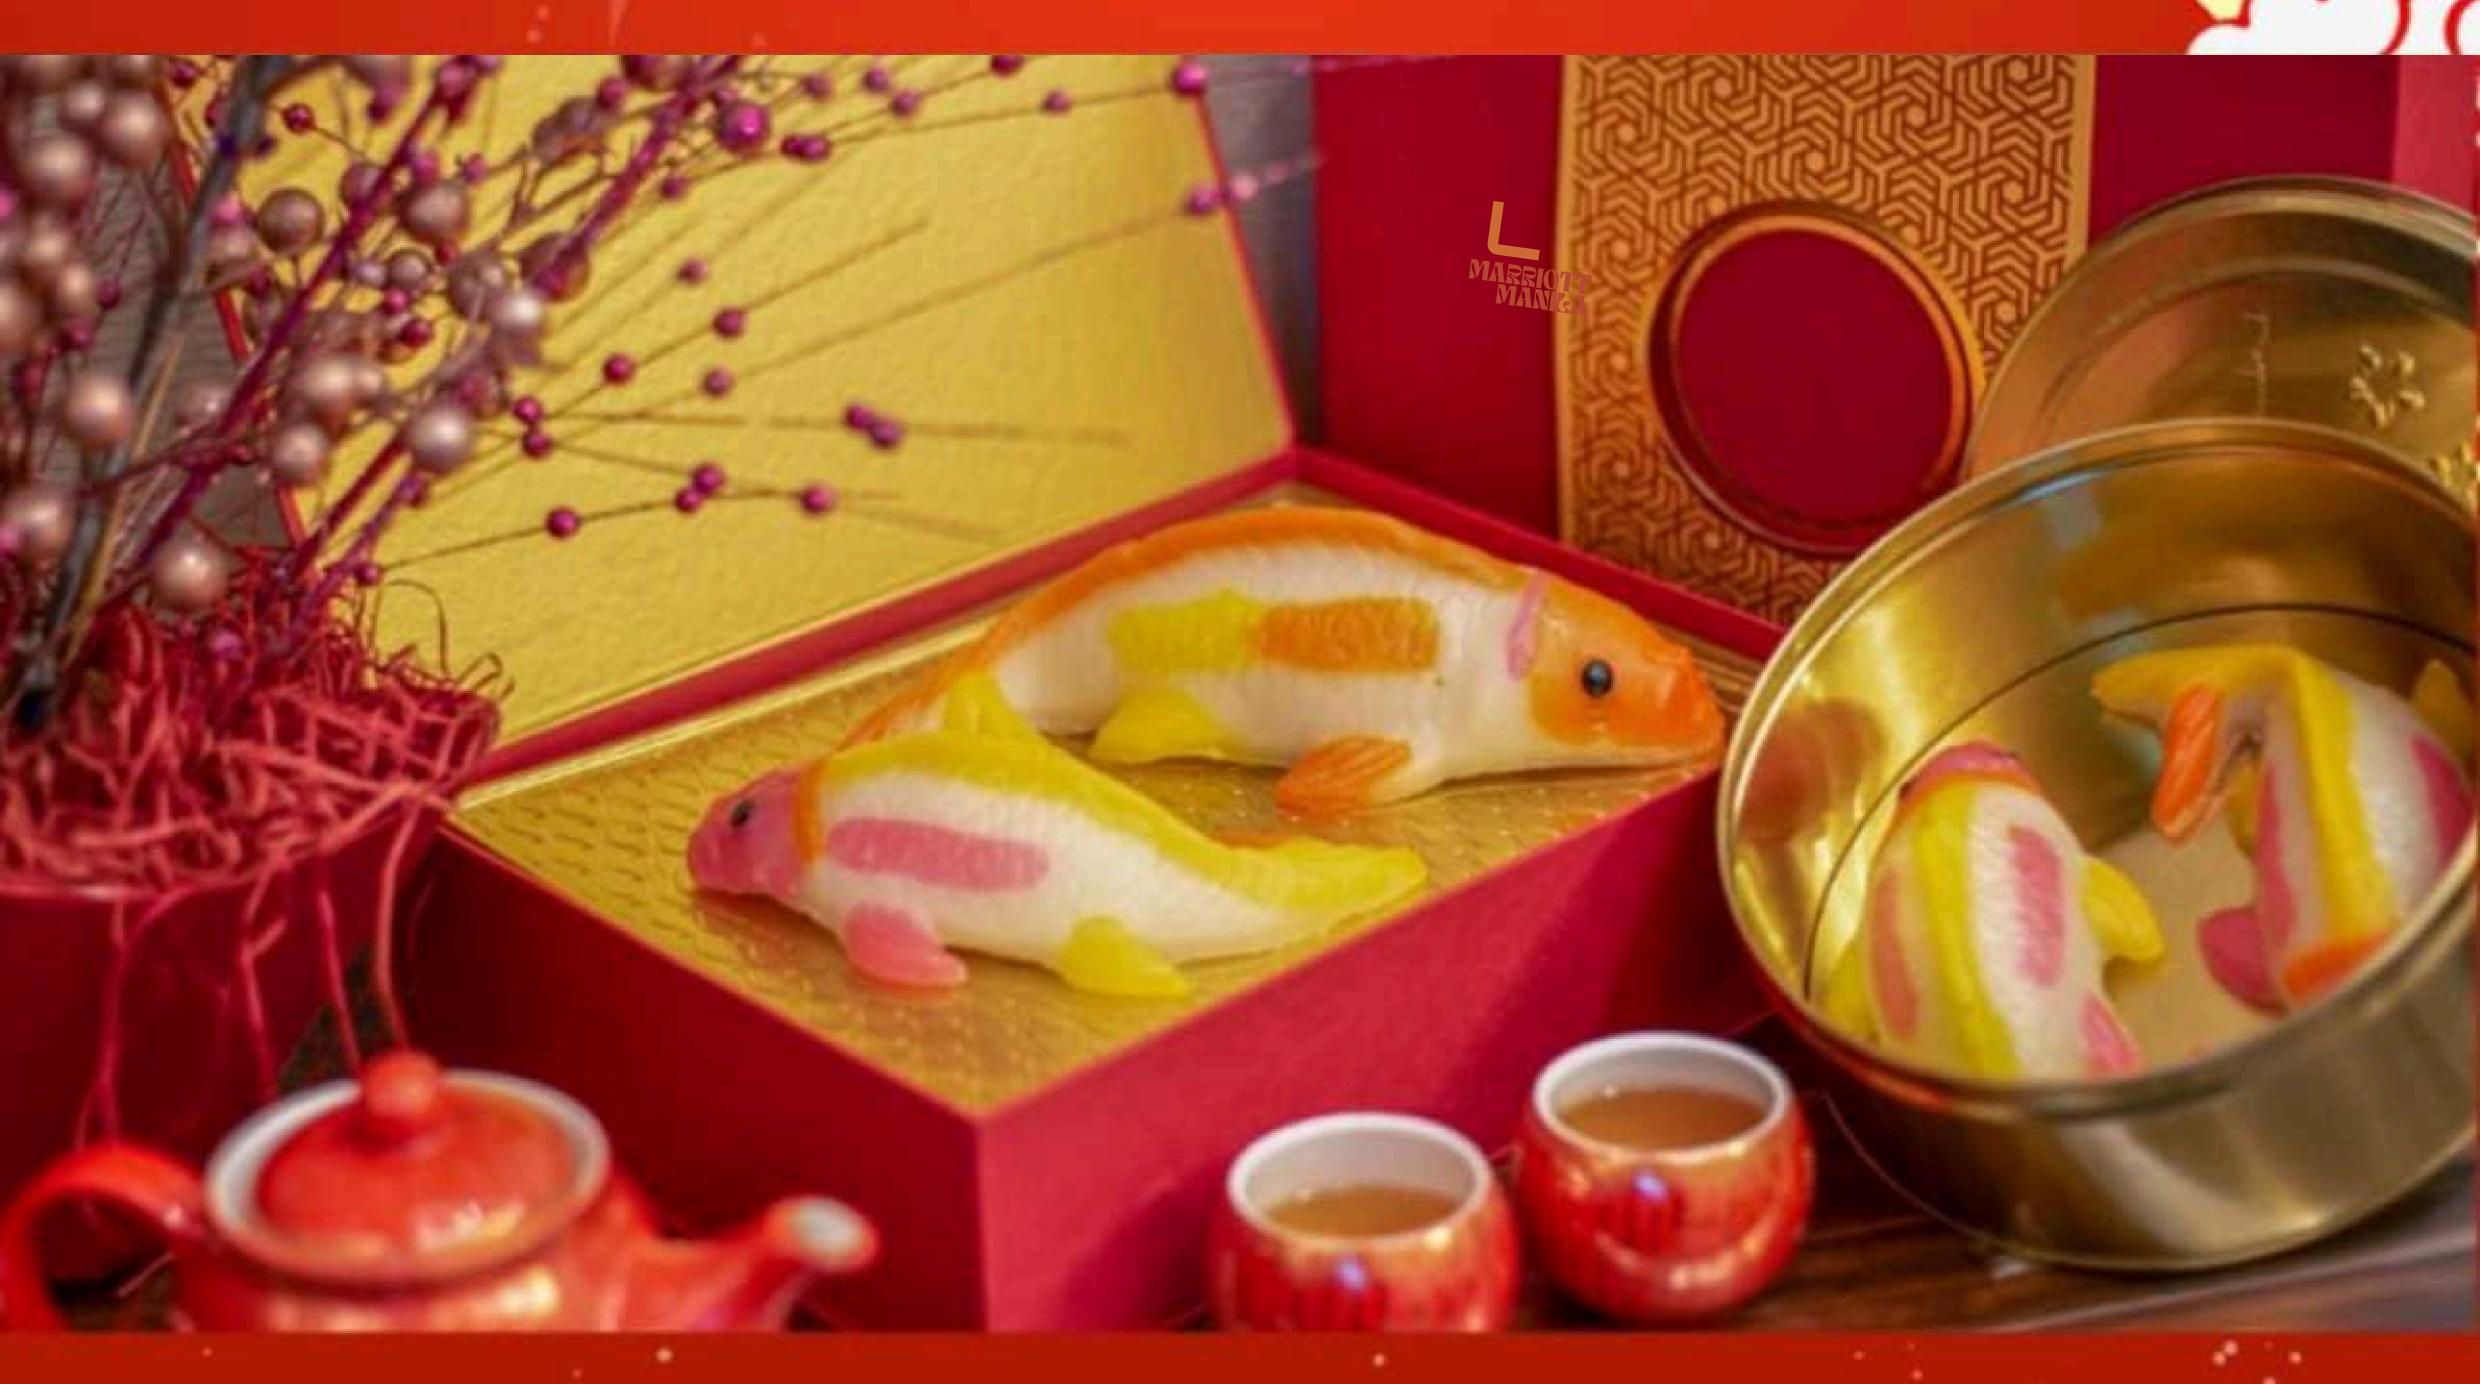

A lucky dish to welcome the Year of the Wood Snake.

Premium Box - Php 1,188++
250g and 600g Koi Fish Tikoy

\*Gold Tin Can.- Php 988++
250g Koi Fish Tikoy (2 pcs)

Available from January 20 to February 20 only. To place an order, call 0917 823 8692. Prices are quoted in Philippine Peso, subject to applicable taxes and service charge.