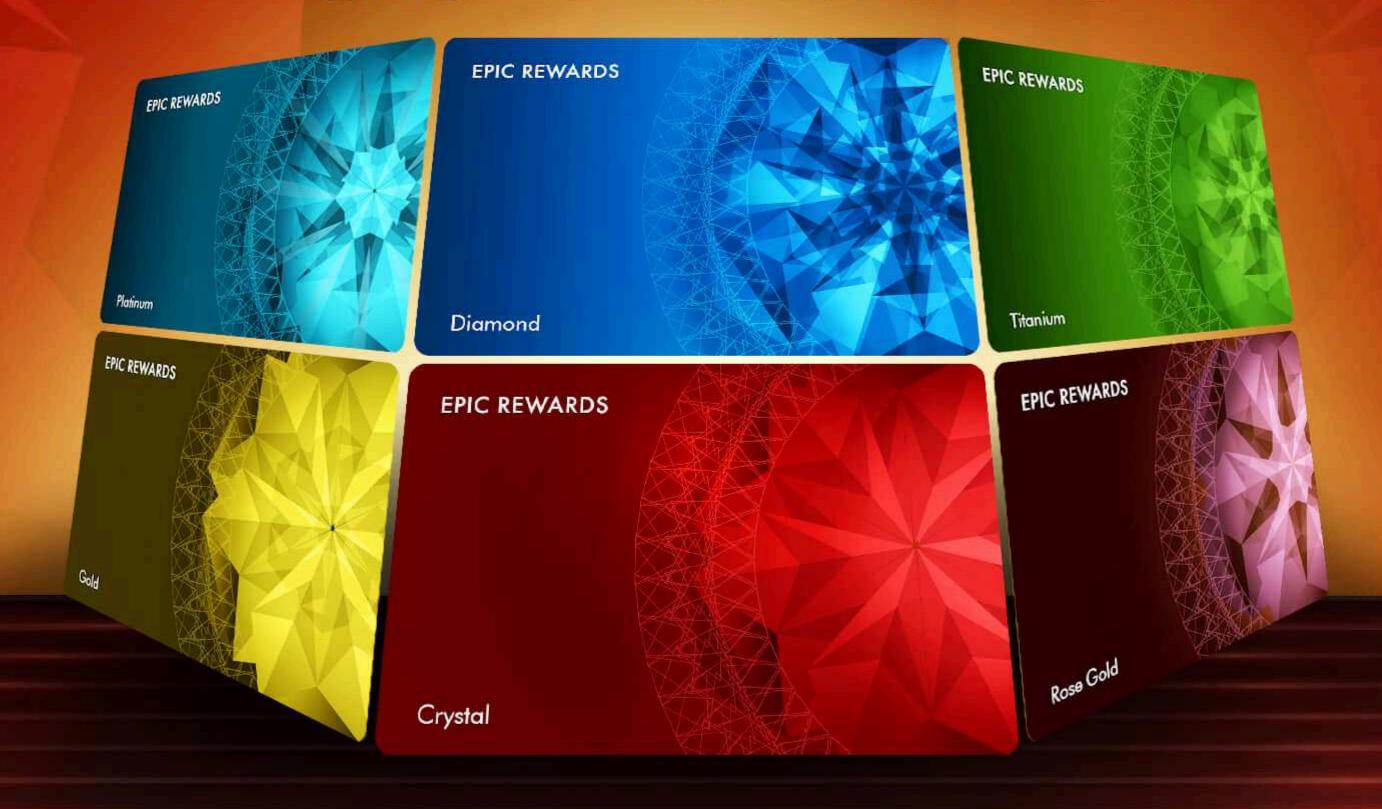

### GAME ON

Try your luck and feel the thrill on slots, table games and electronic table games. Don't forget to sign up for our Epic Rewards program if you're not yet a member.