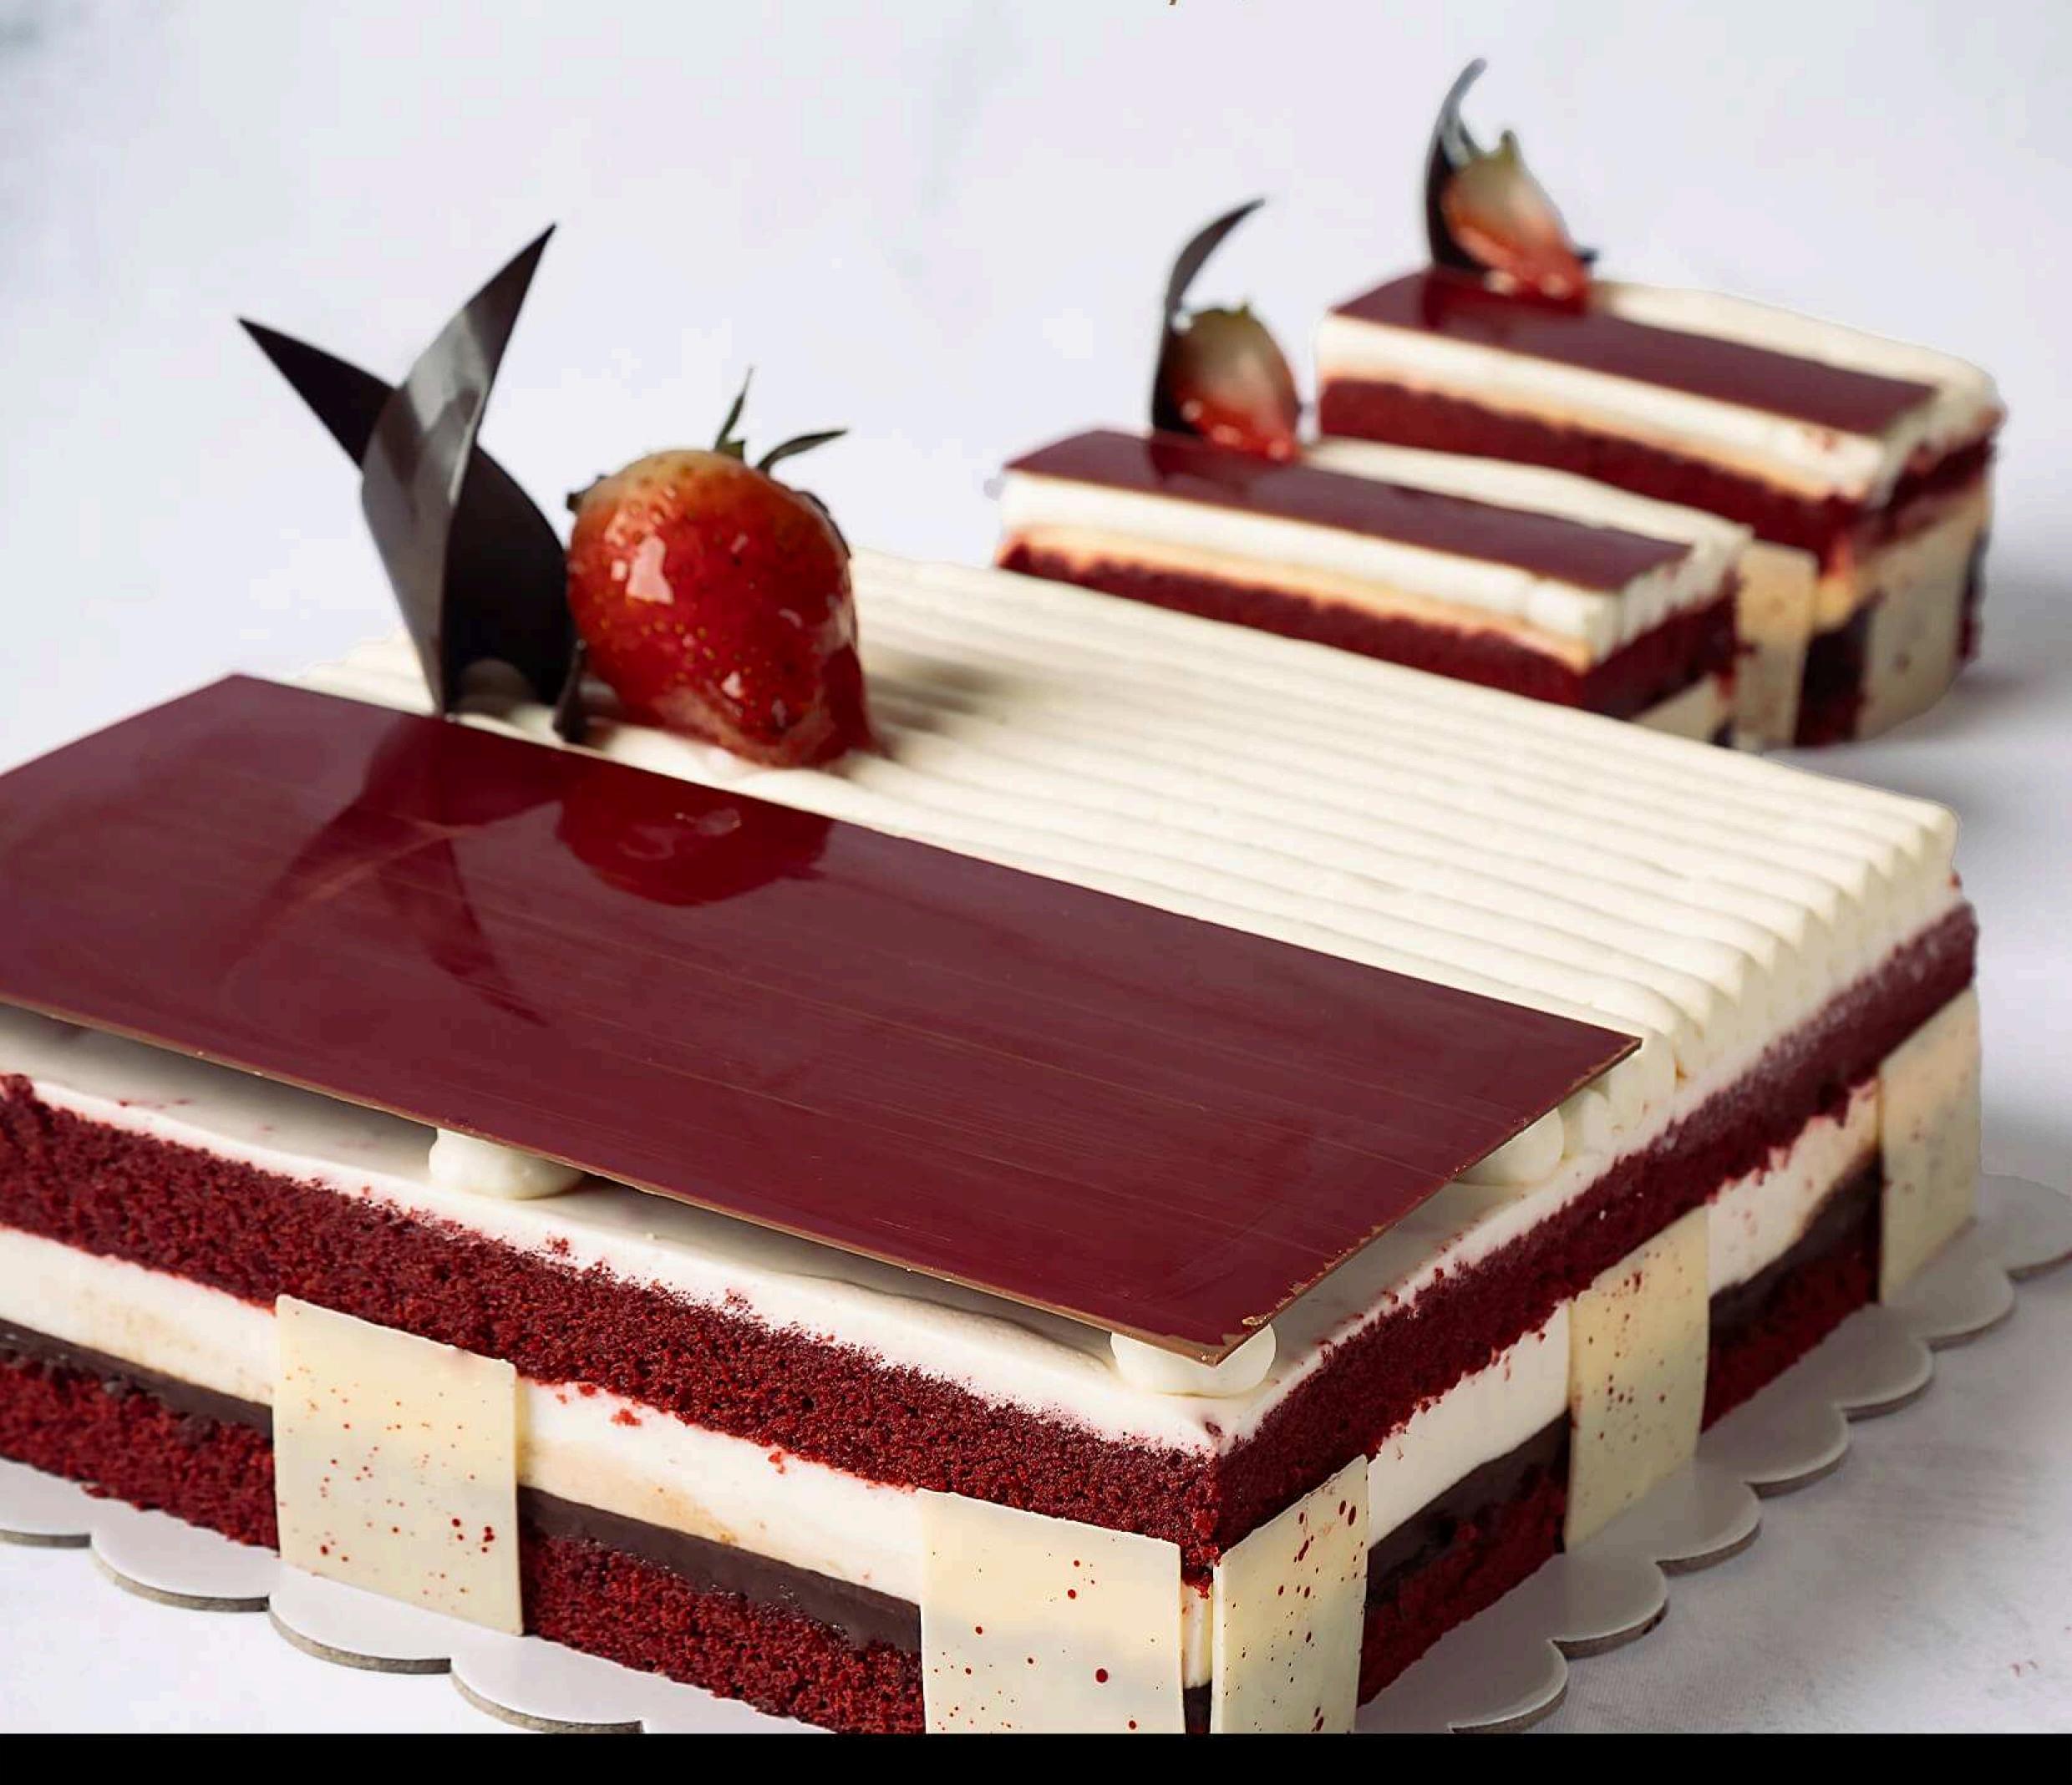

## VANILLA RED VELVET CAKE

Fluffy sponge cake with layers of white chocolate mousse and rich dark chocolate ganache.

Slice PHP300 nett Whole PHP2,000 nett

Available until January 31, 2025.

SIL G G U E
ALL-DAY PINOY COMFORT FOOD