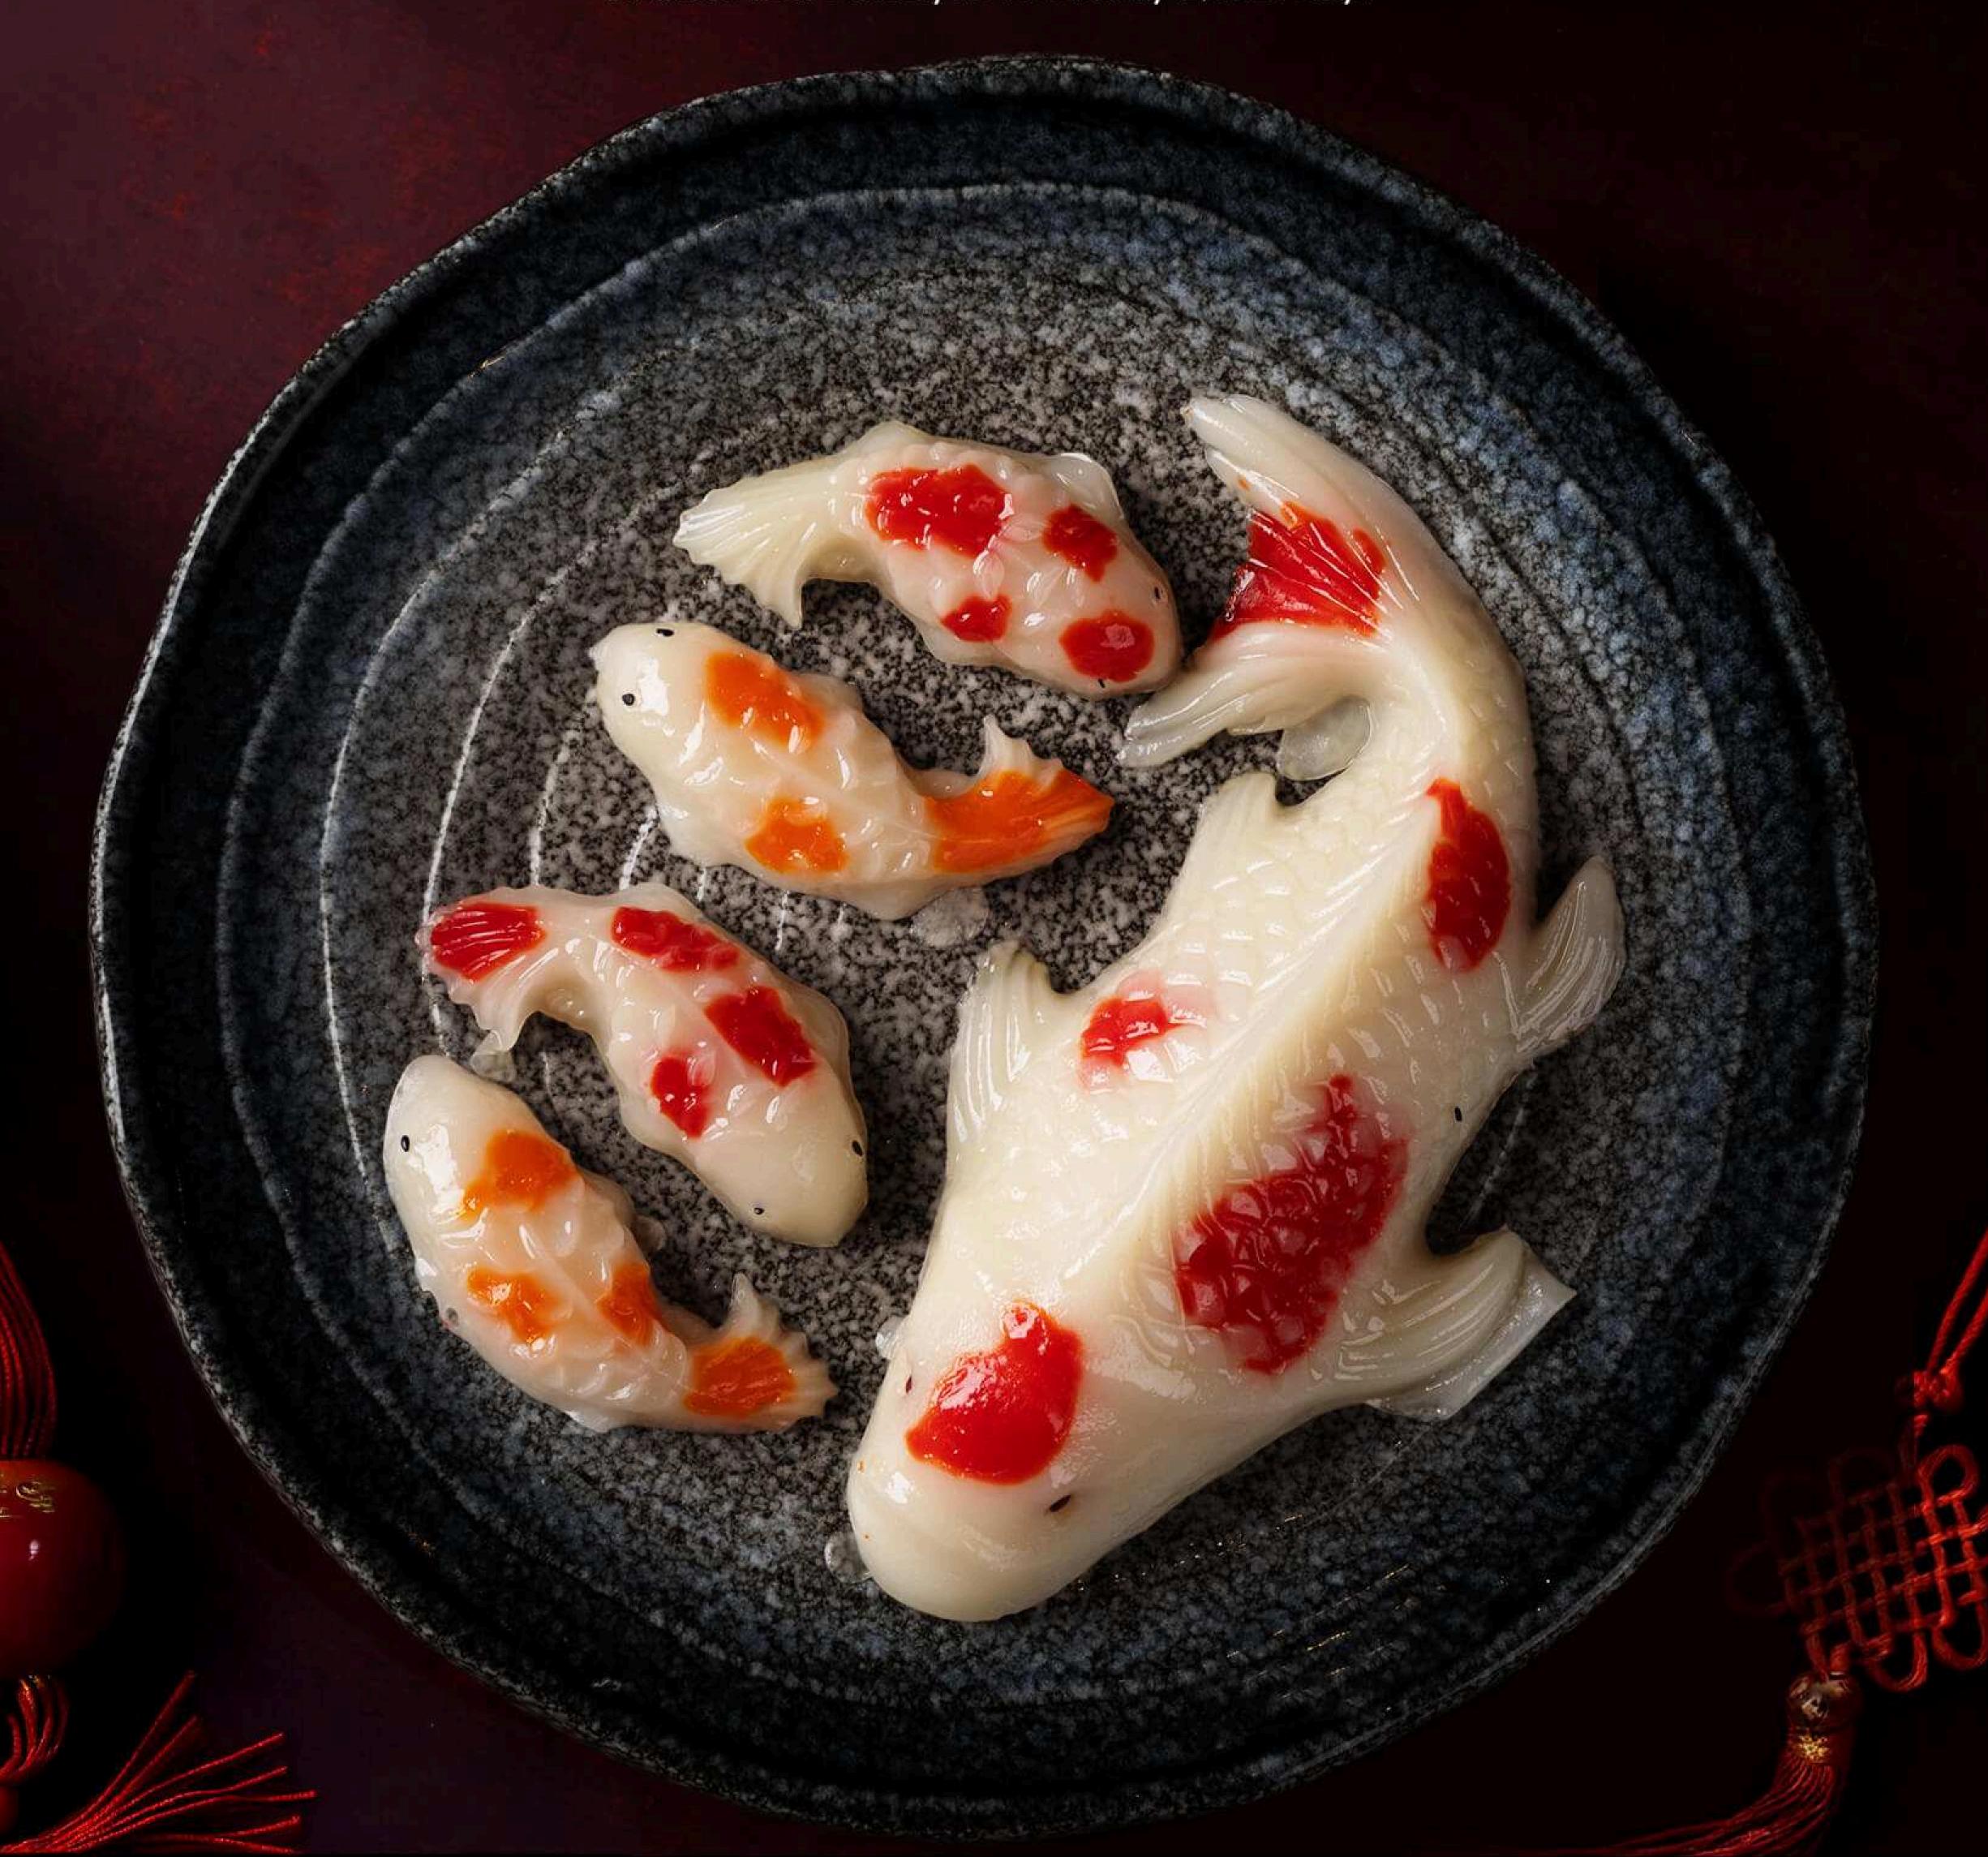

A lucky dish to welcome the Year of the Wood Snake.

Premium Box - Php 1,188++
250g and 600g Koi Fish Tikoy

\*Gold Tin Can.- Php 988++
250g Koi Fish Tikoy (2 pcs)

Available from January 20 to February 20 only. To place an order, call 0917 823 8692. Prices are quoted in Philippine Peso, subject to applicable taxes and service charge.