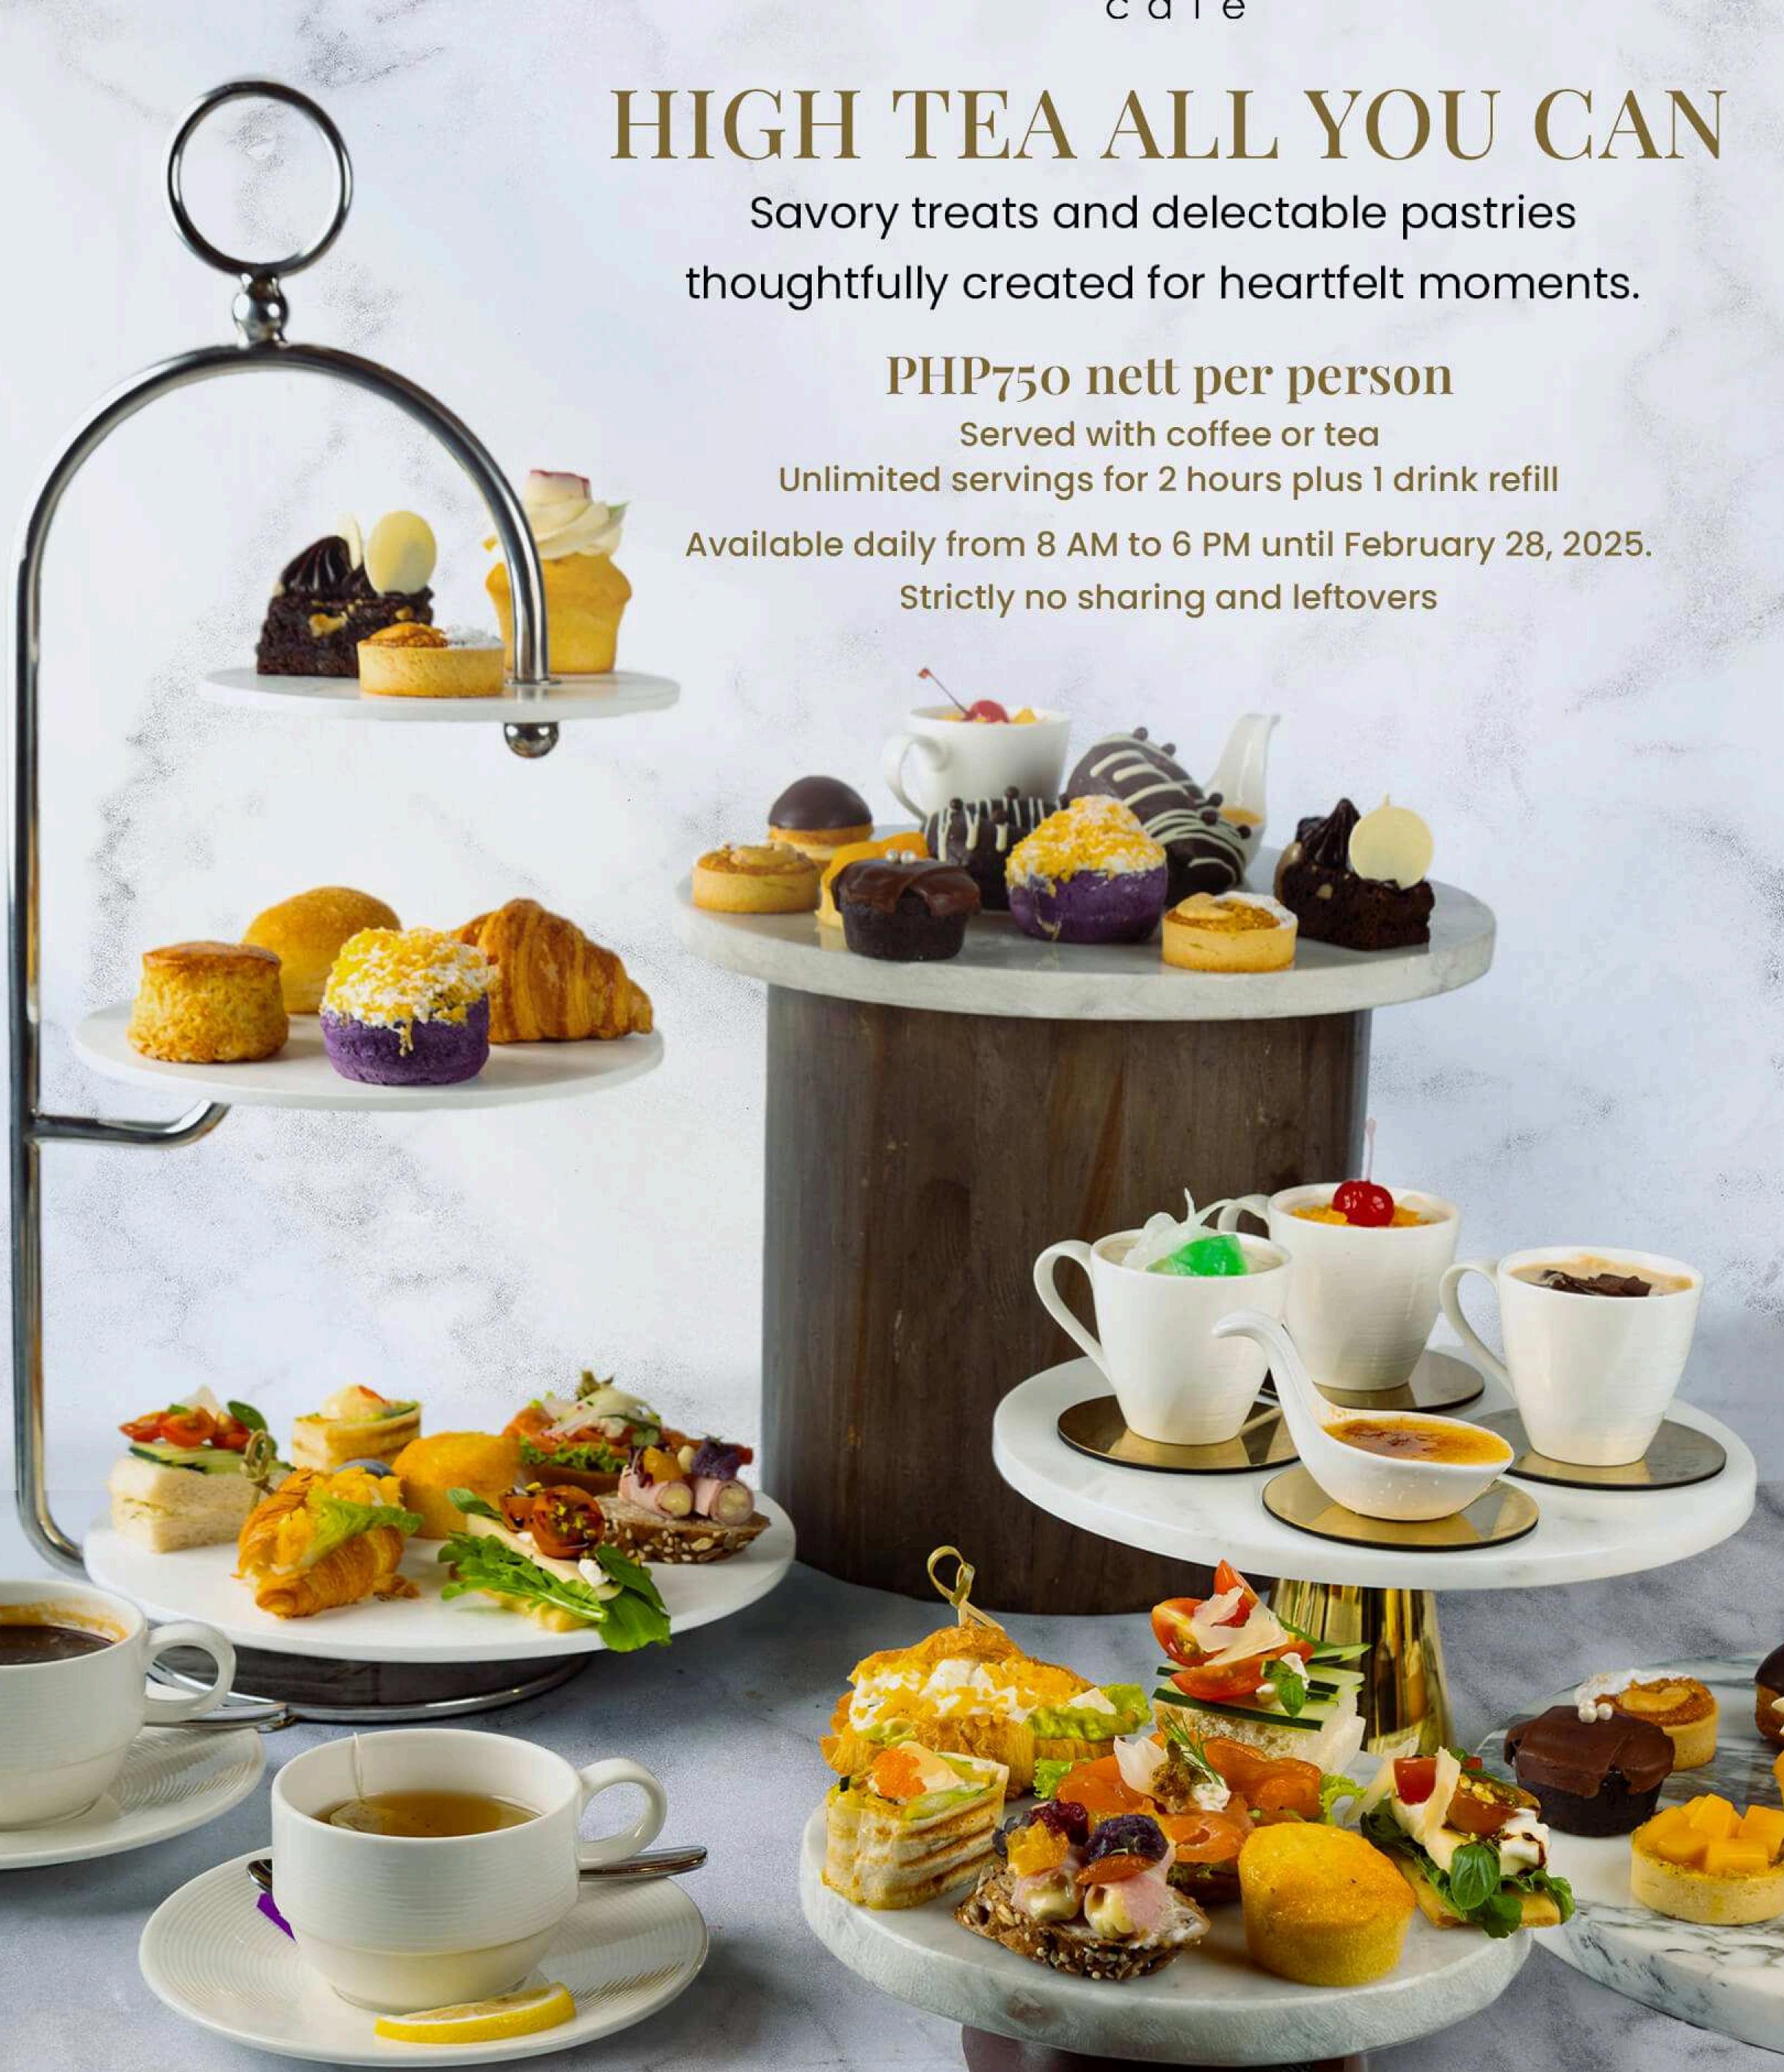

# GARDEN WING c a f é

### AVOCADO LATTE

Decadently creamy with the bright and tart flavors of hibiscus.

PHP280 nett

Available until February 28, 2025.

### STEAK AND EGGS BENEDICT

A sumptuous twist to this brunch classic, featuring superb beef tenderloin and creamed spinach.

PHP800 nett

Available until February 28, 2025.

### TONKATSU MISO RAMEN

Hearty Japanese savory classic bursting with umami flavors, perfectly topped with a delicious breaded pork cutlet.

PHP1,196 nett

Available until February 28, 2025.