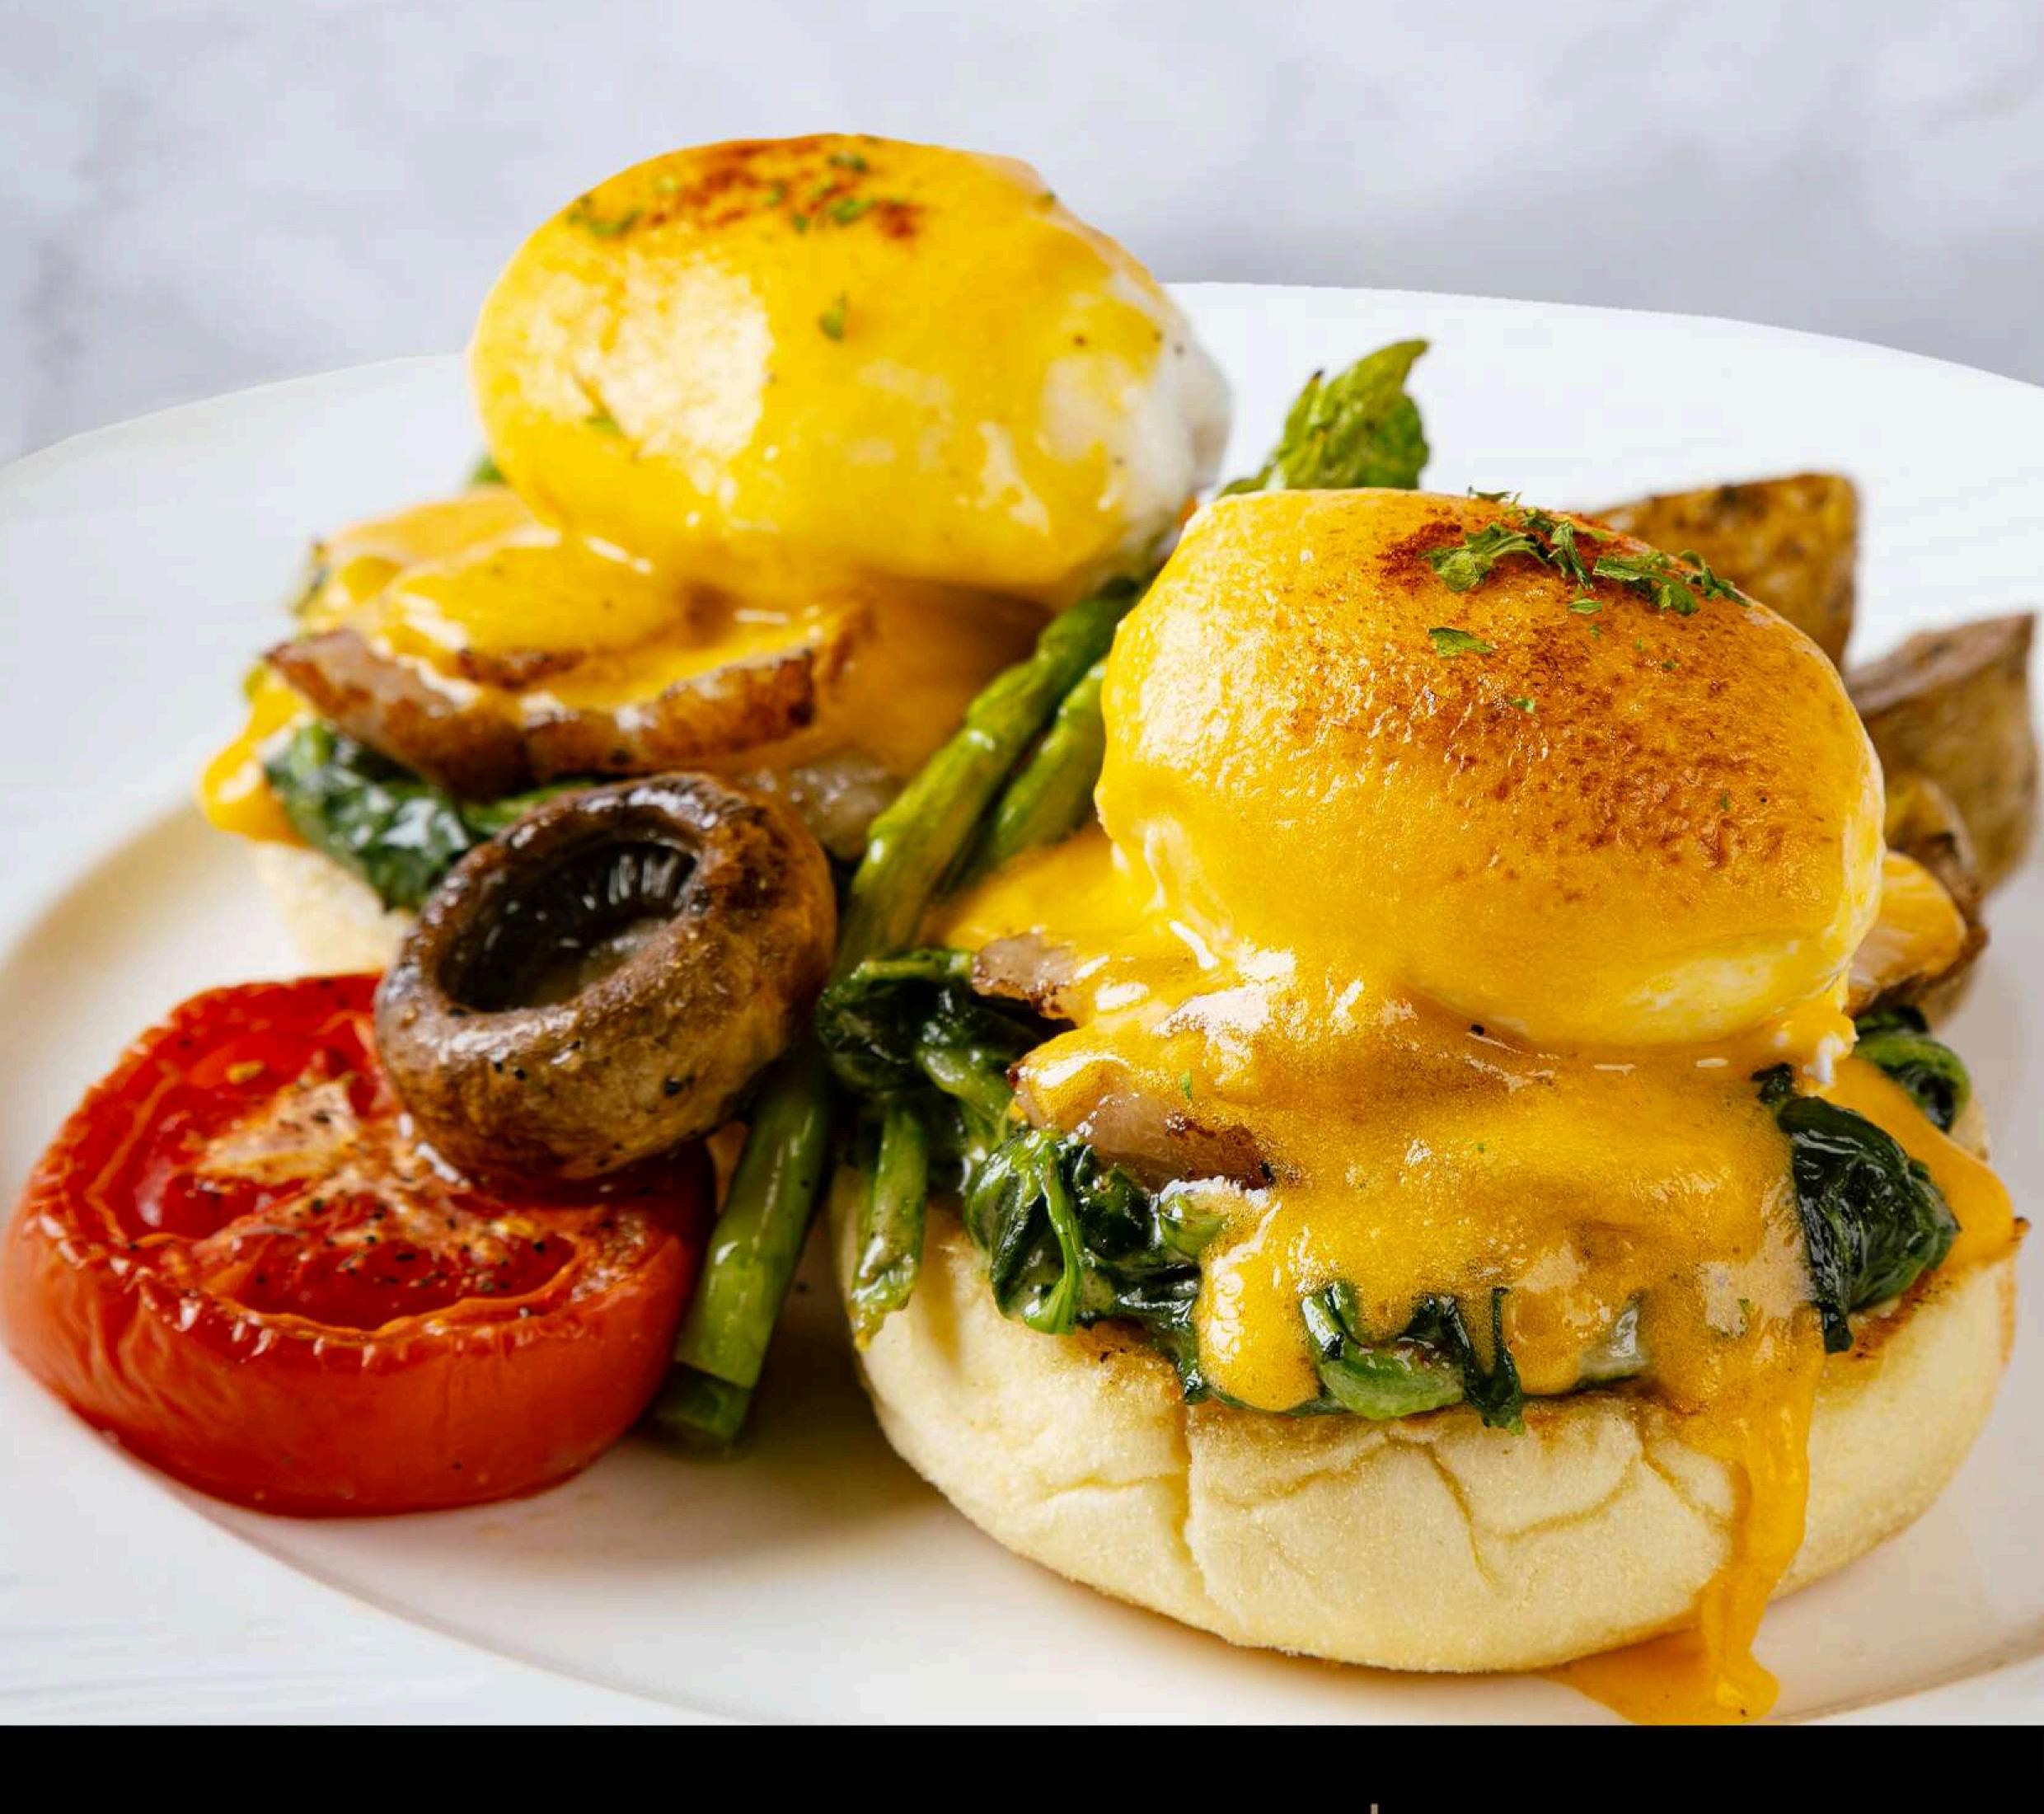

### STEAK AND EGGS BENEDICT

A sumptuous twist to this brunch classic, featuring superb beef tenderloin and creamed spinach.

PHP800 nett

Available until February 28, 2025.