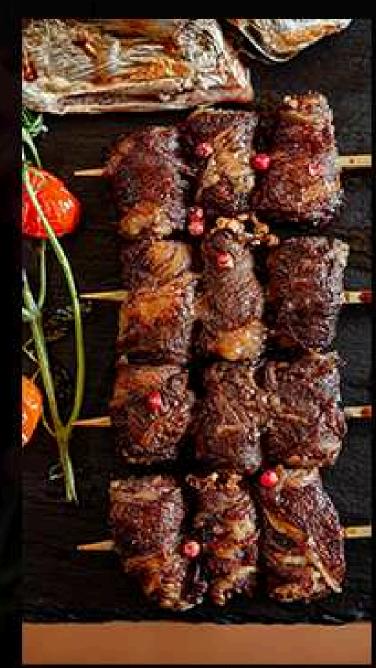

#### BRAISED PORK KNUCKLES WITH MUSHROOM AND FAT CHOY

Sumptuous Cantonese dish adorned with lucky fat choy to welcome the New Year festivities.

PHP1,988 nett