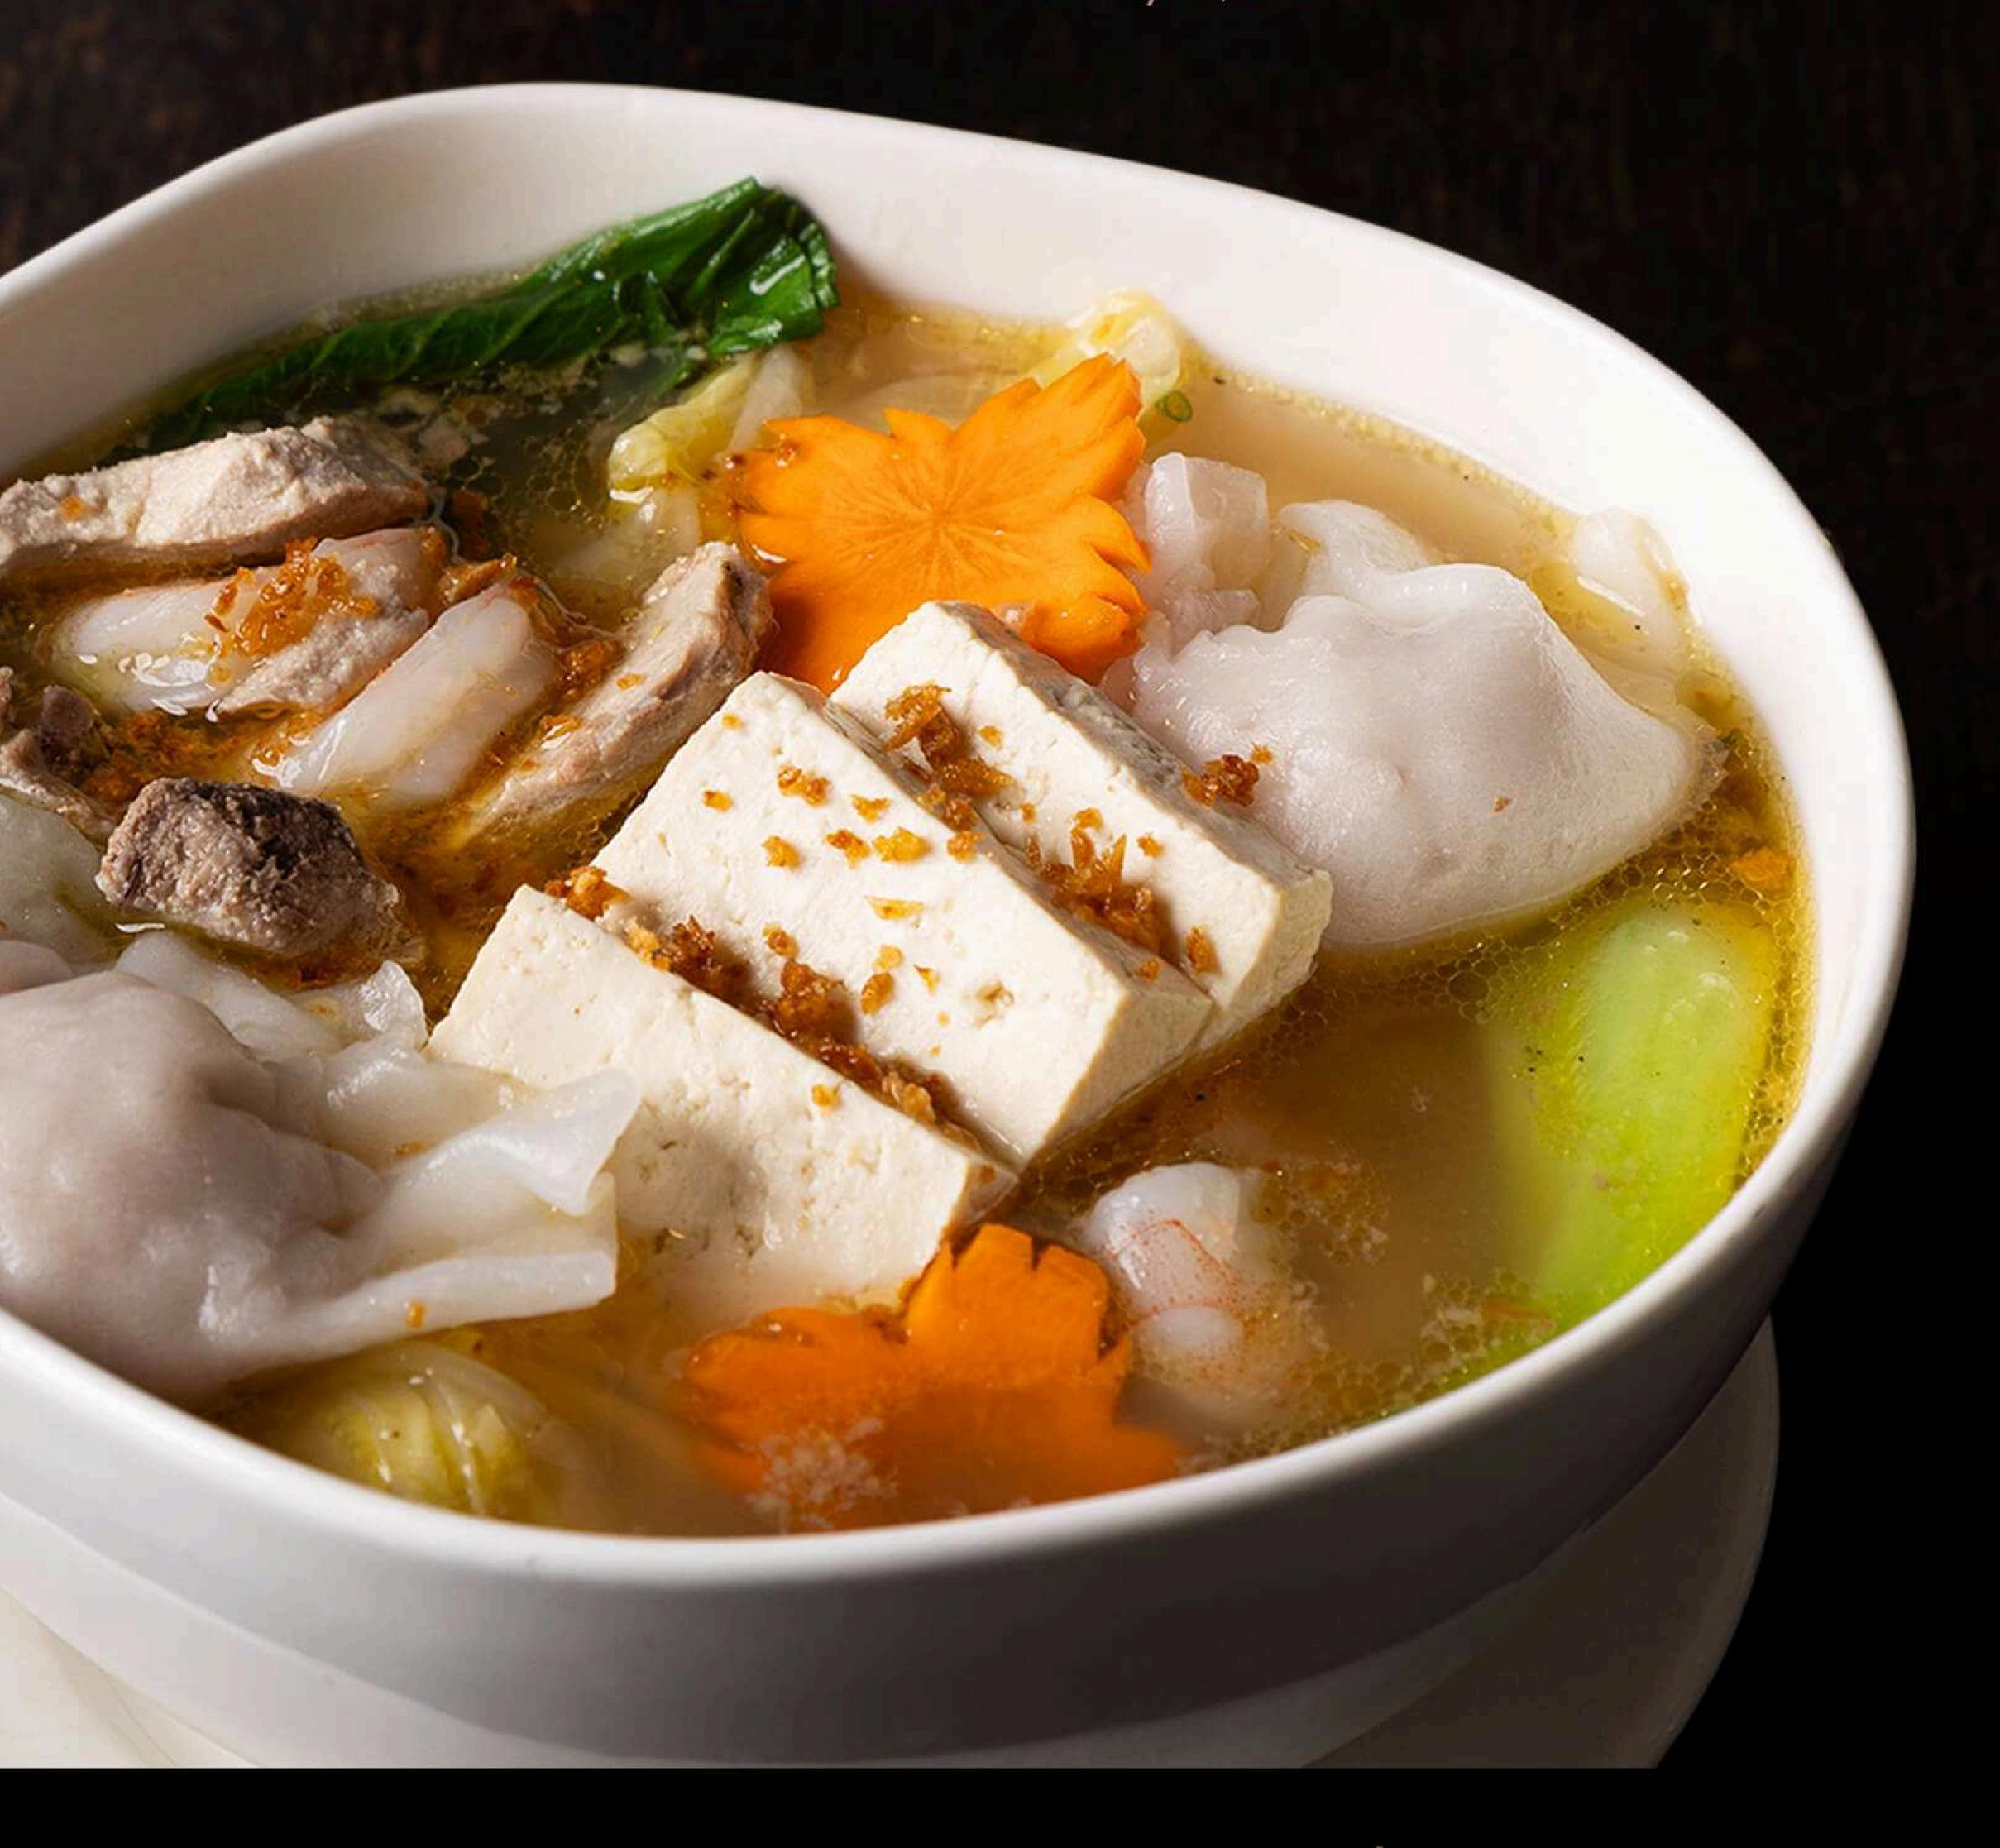

### SEAFOOD MOLO NOODLE SOUP

A hearty and comforting dish with the savory flavors of shredded tuna, shrimp dumplings, and tofu.

PH550 nett

Available until February 28, 2025.