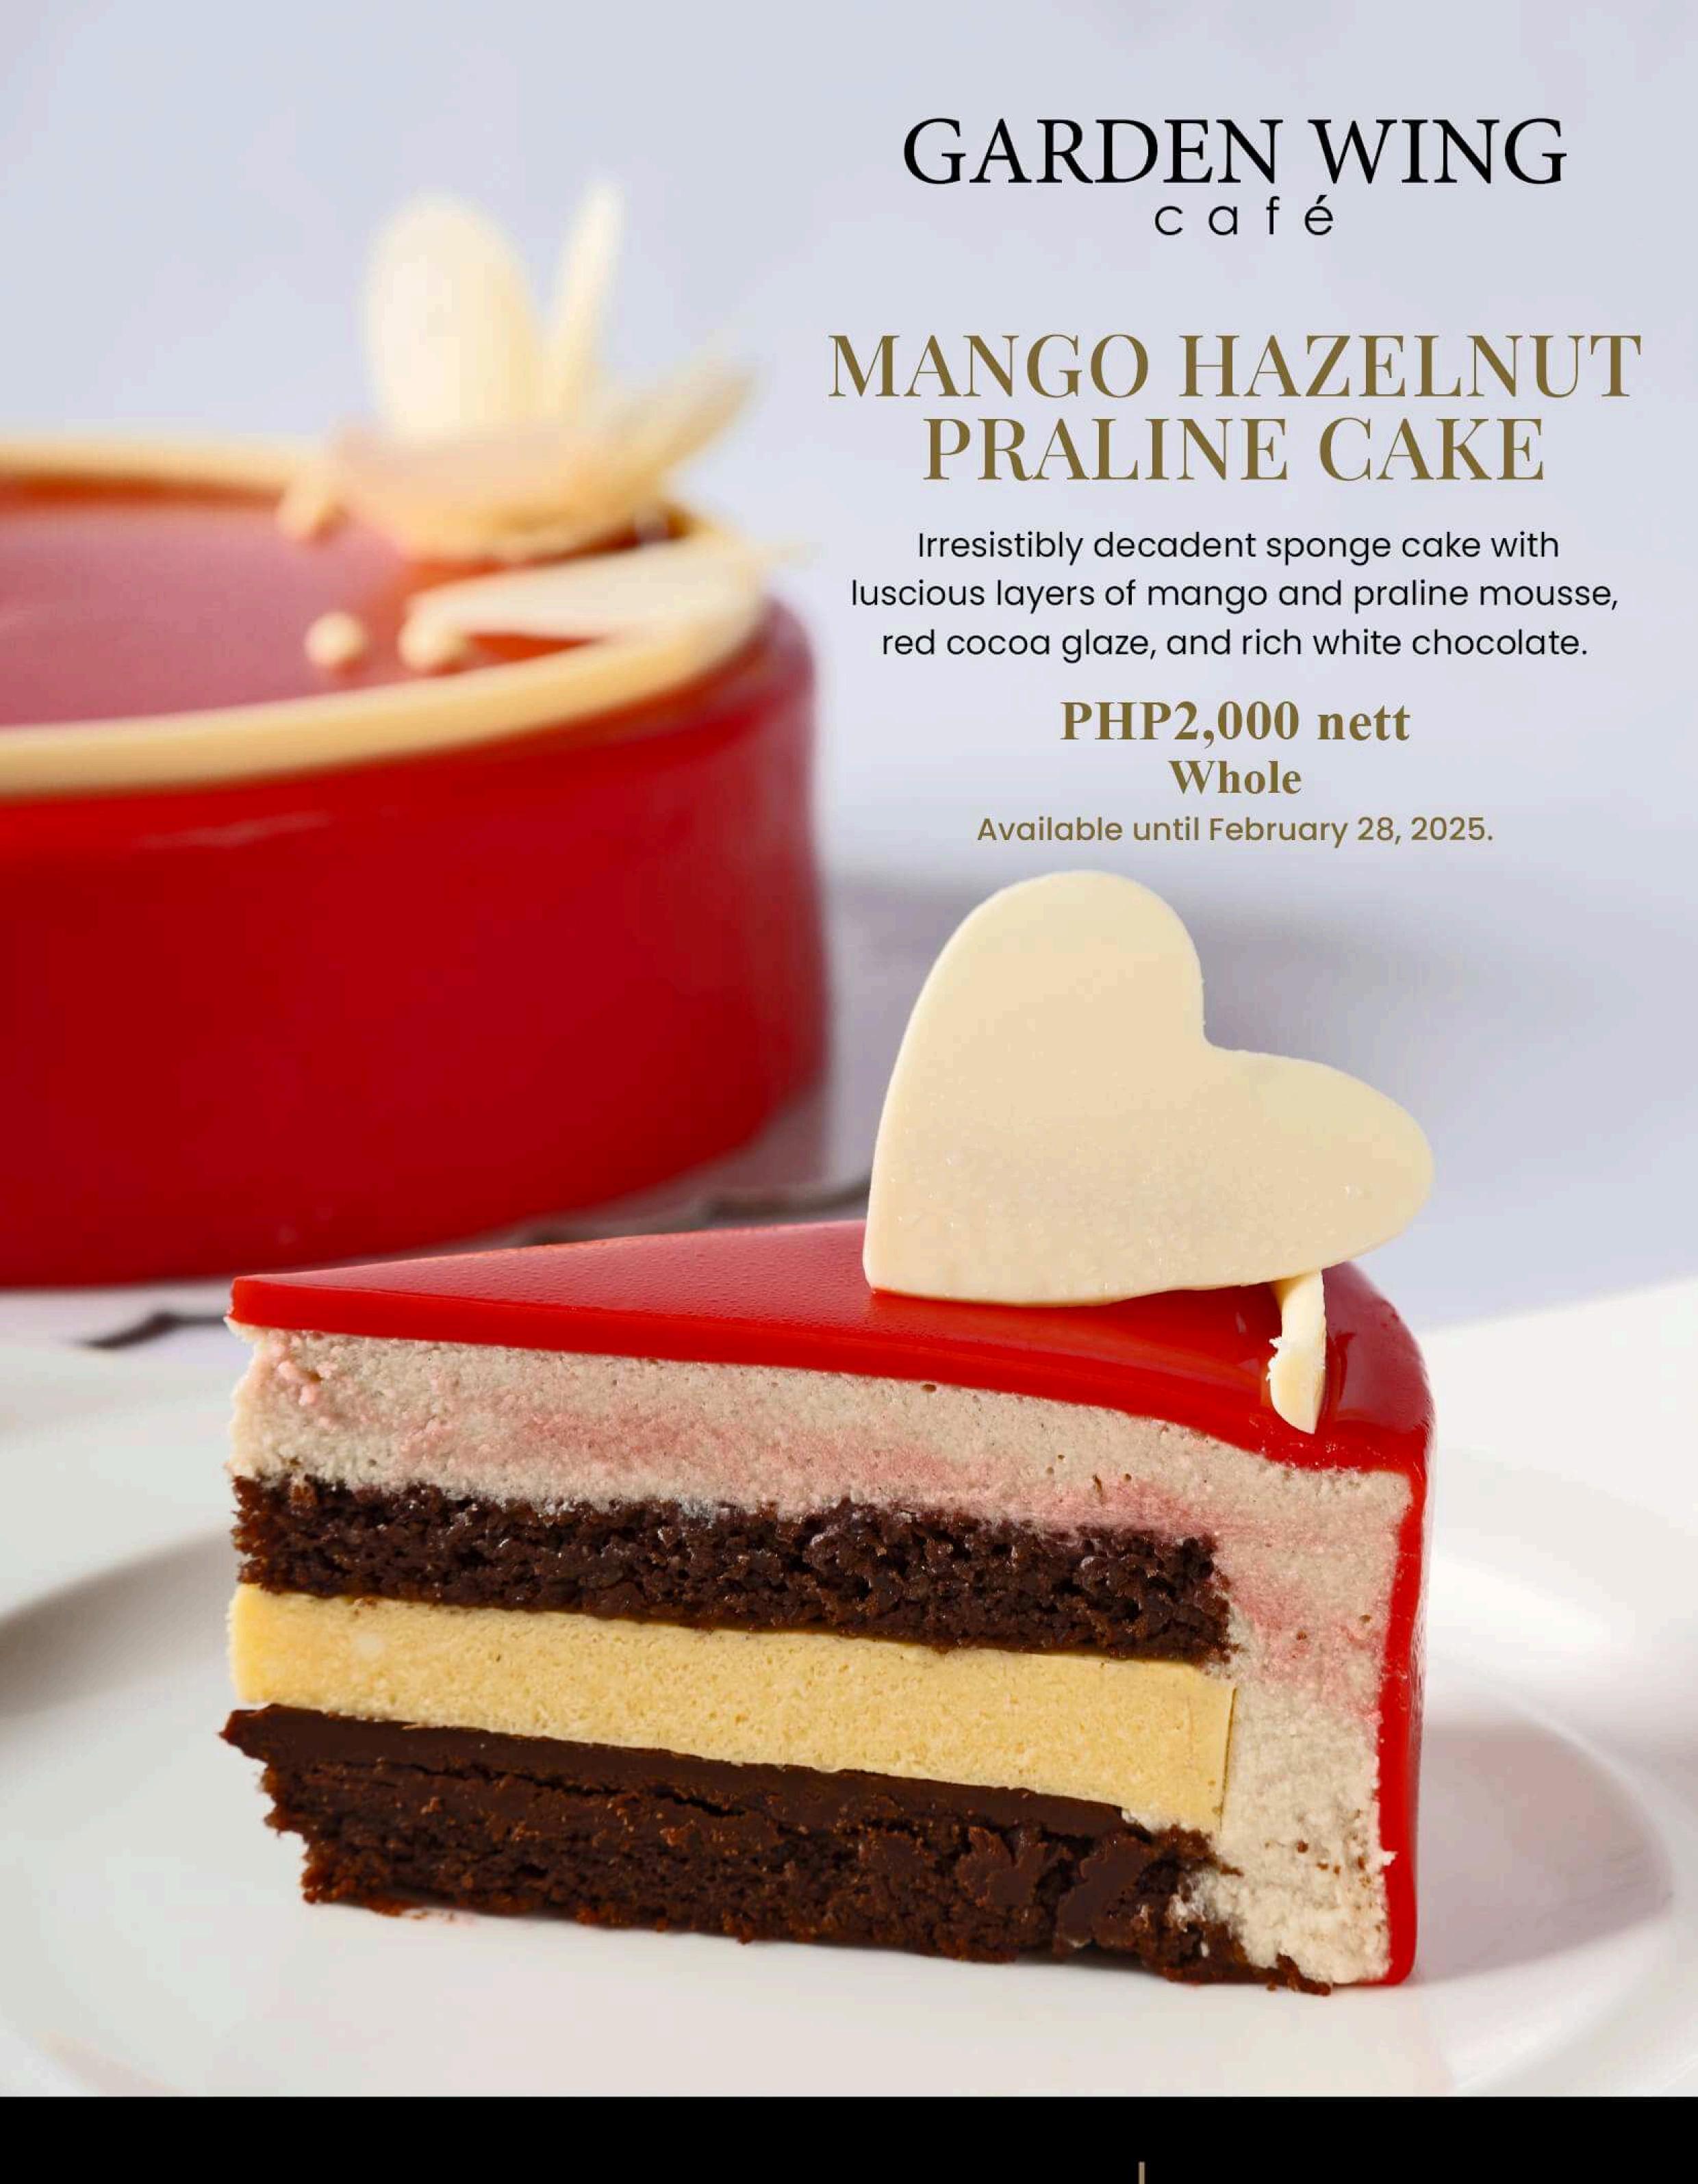

# GARDEN WING c a f é

### AVOCADO LATTE

Decadently creamy with the bright and tart flavors of hibiscus.

PHP280 nett

Available until February 28, 2025.