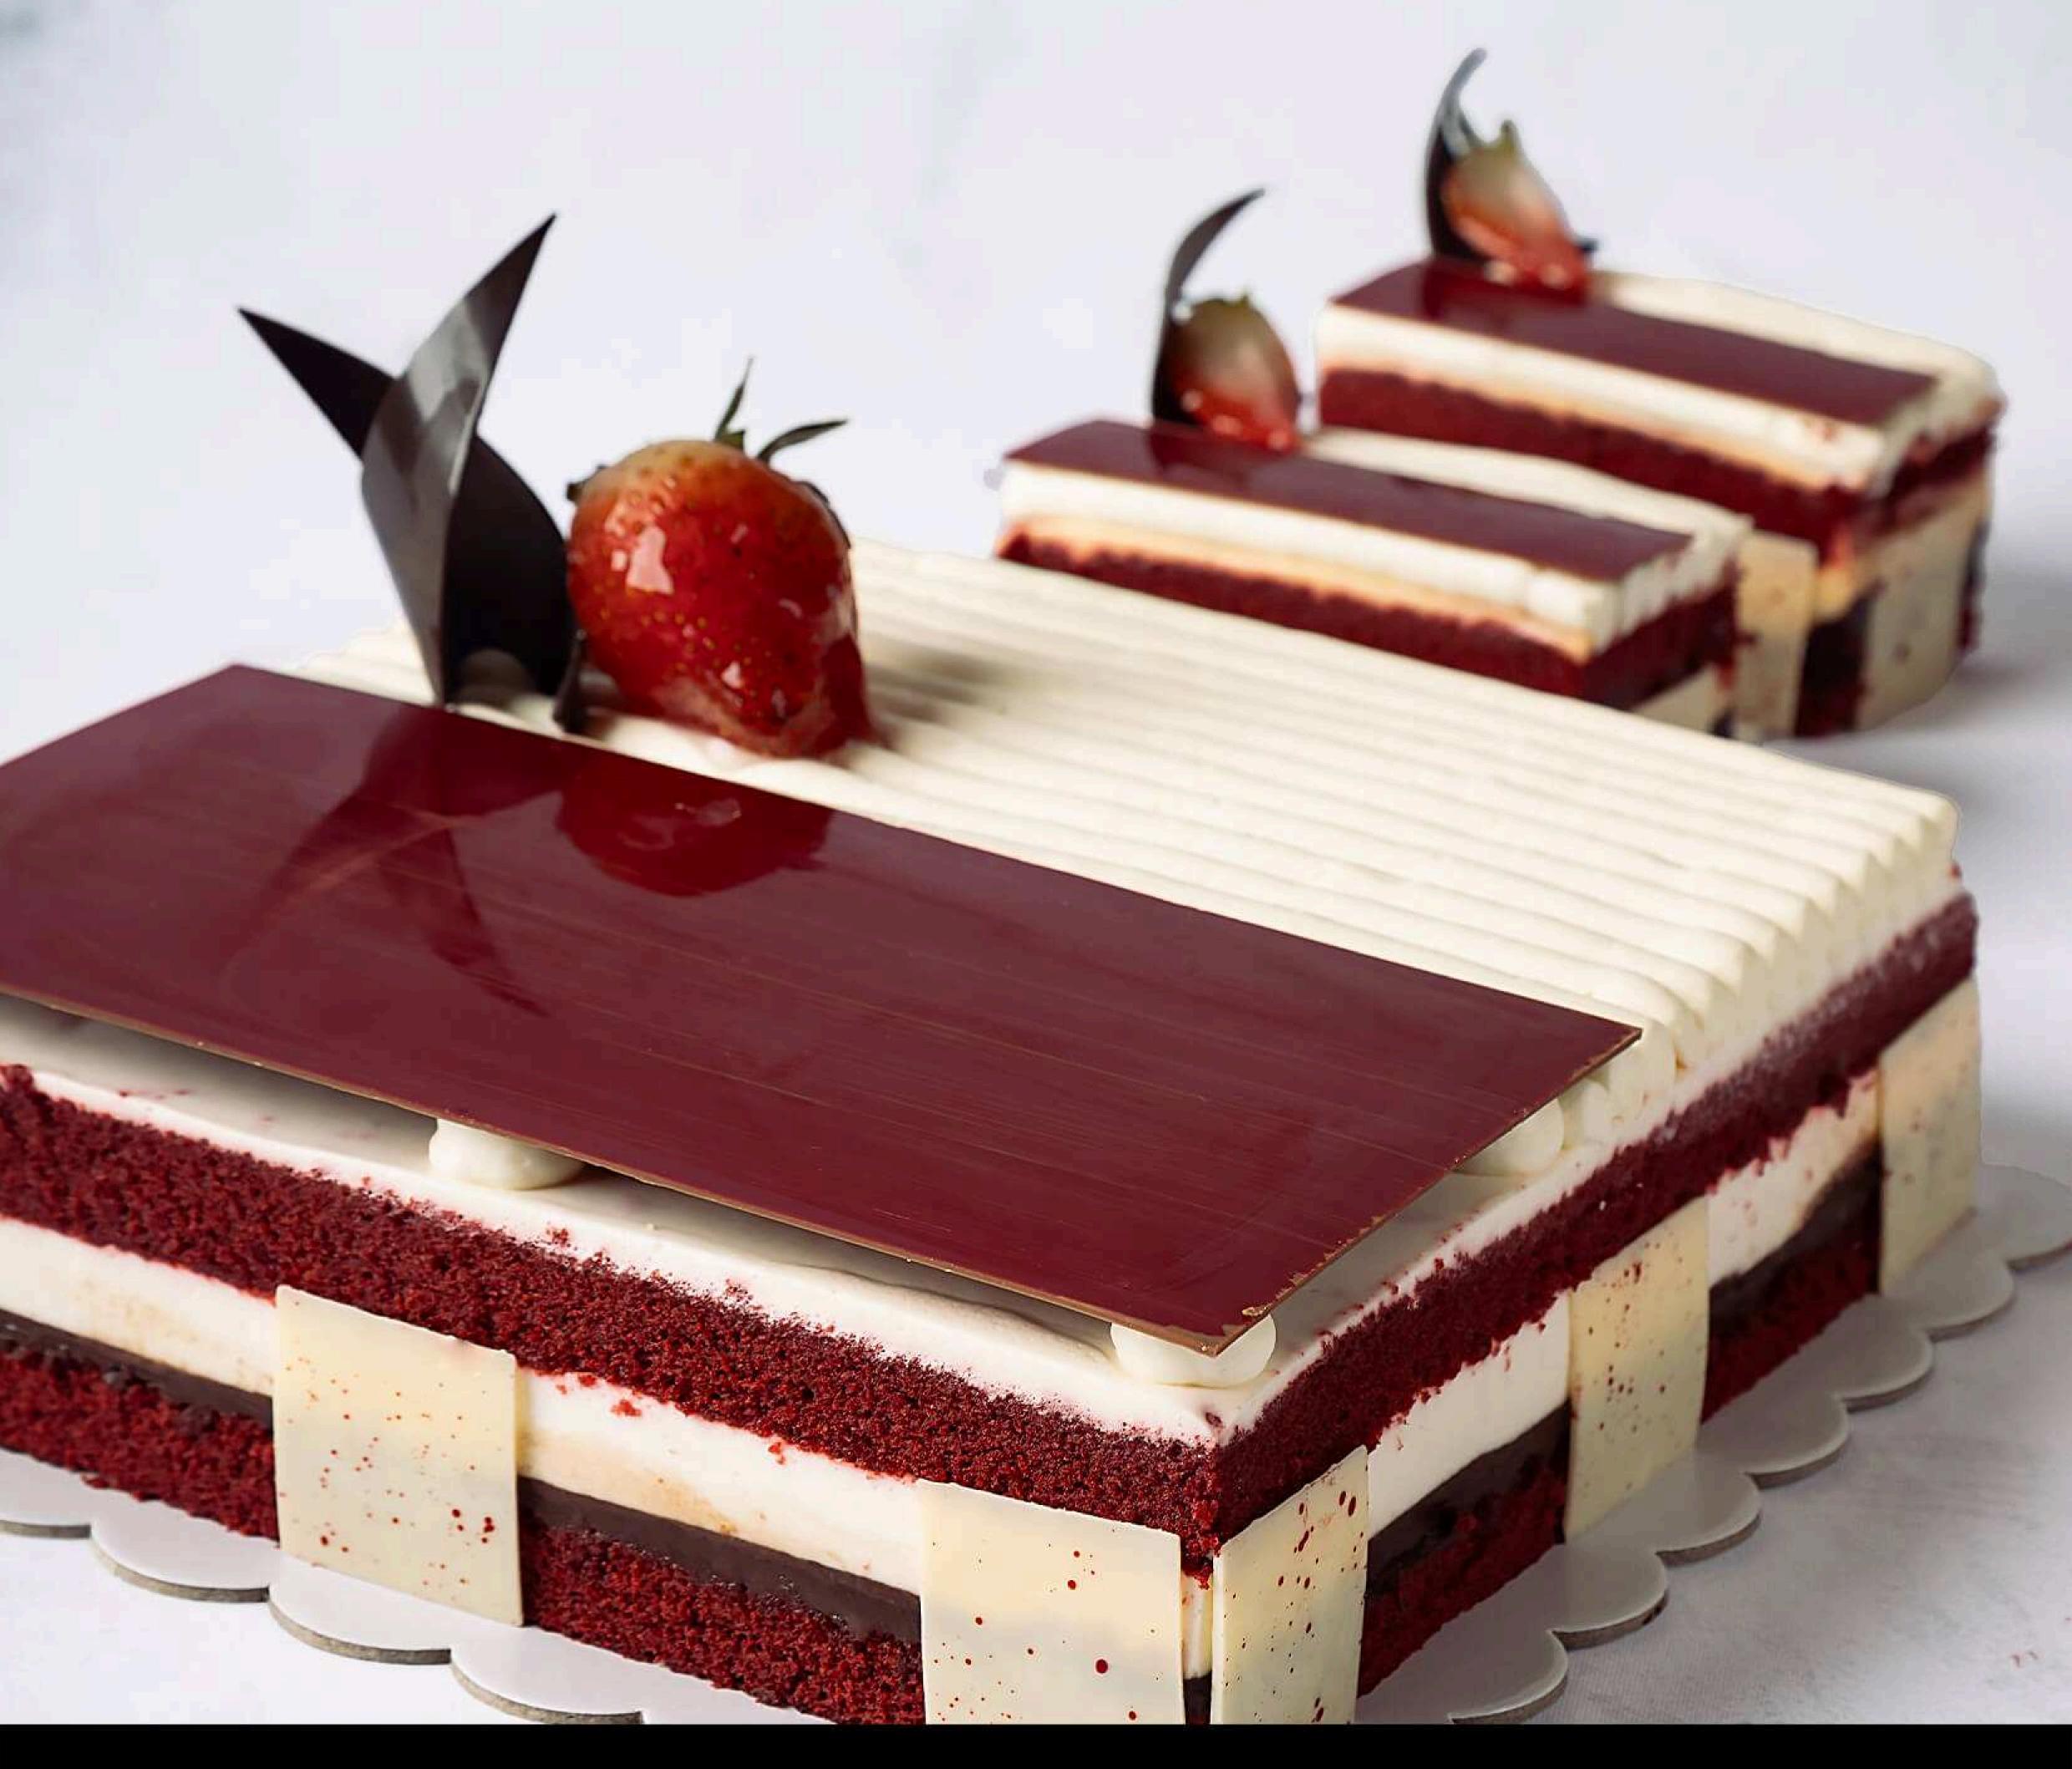

## VANILLA RED VELVET CAKE

Fluffy sponge cake with layers of white chocolate mousse and rich dark chocolate ganache.

Slice PHP300 nett Whole PHP2,000 nett Available until January 31, 2025.