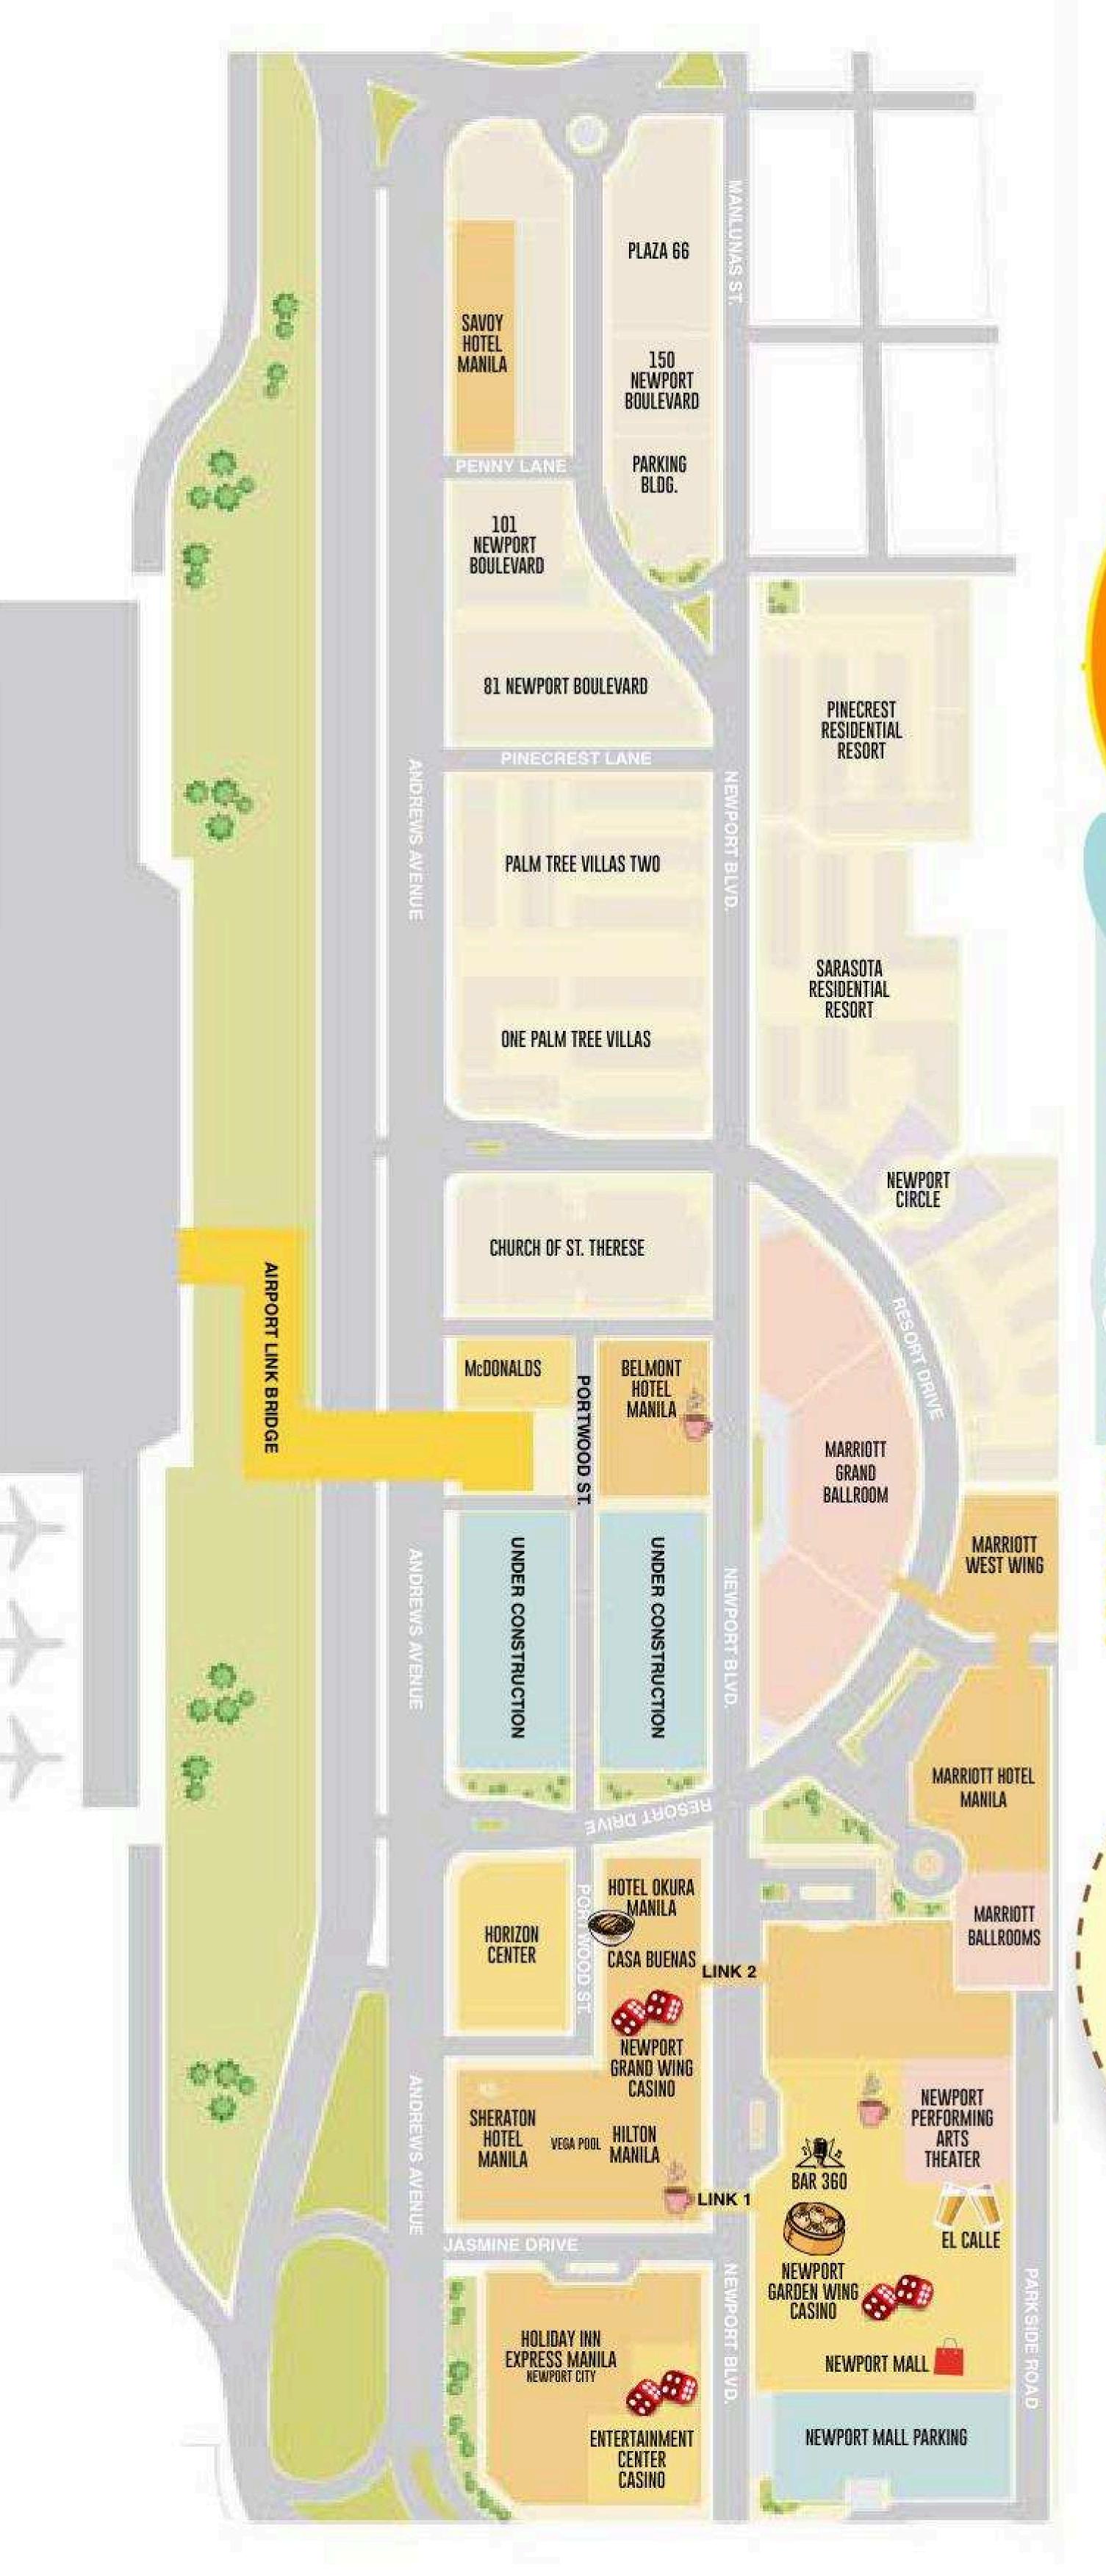

### NEWPORT CITY

### Dine

Dive into different flavors from around the world in our many restaurants. Don't forget to check out Casa Buenas for its elevated Filipino cuisine and picture-perfect architecture.

KELAX

Nothing like a good massage to soothe you after a busy day.

Drop by Island Spa at Newport Mall for some well-deserved pampering. SAY CHEERS Unwind over drinks and live music, from intimate acoustic sets, to live bands playing rock, retro, and current hits in our bars. Or check out Manila's largest whisky collection

at the Whisky Library.

### GAME ON

Try your luck and feel the thrill on slots, table games and electronic table games. Don't forget to sign up for our Epic Rewards program if you're not yet a member.

Enjoy a cup of your favorite coffee paired with delicious pastries in one of our cafes. A stop at our Garden Wing Cafe for coffee and bibingka is a must.

lime

offee

Explore the various world-class brands at the Newport Mall for the latest fashion finds, and more.

SHOP

**You** 

drop