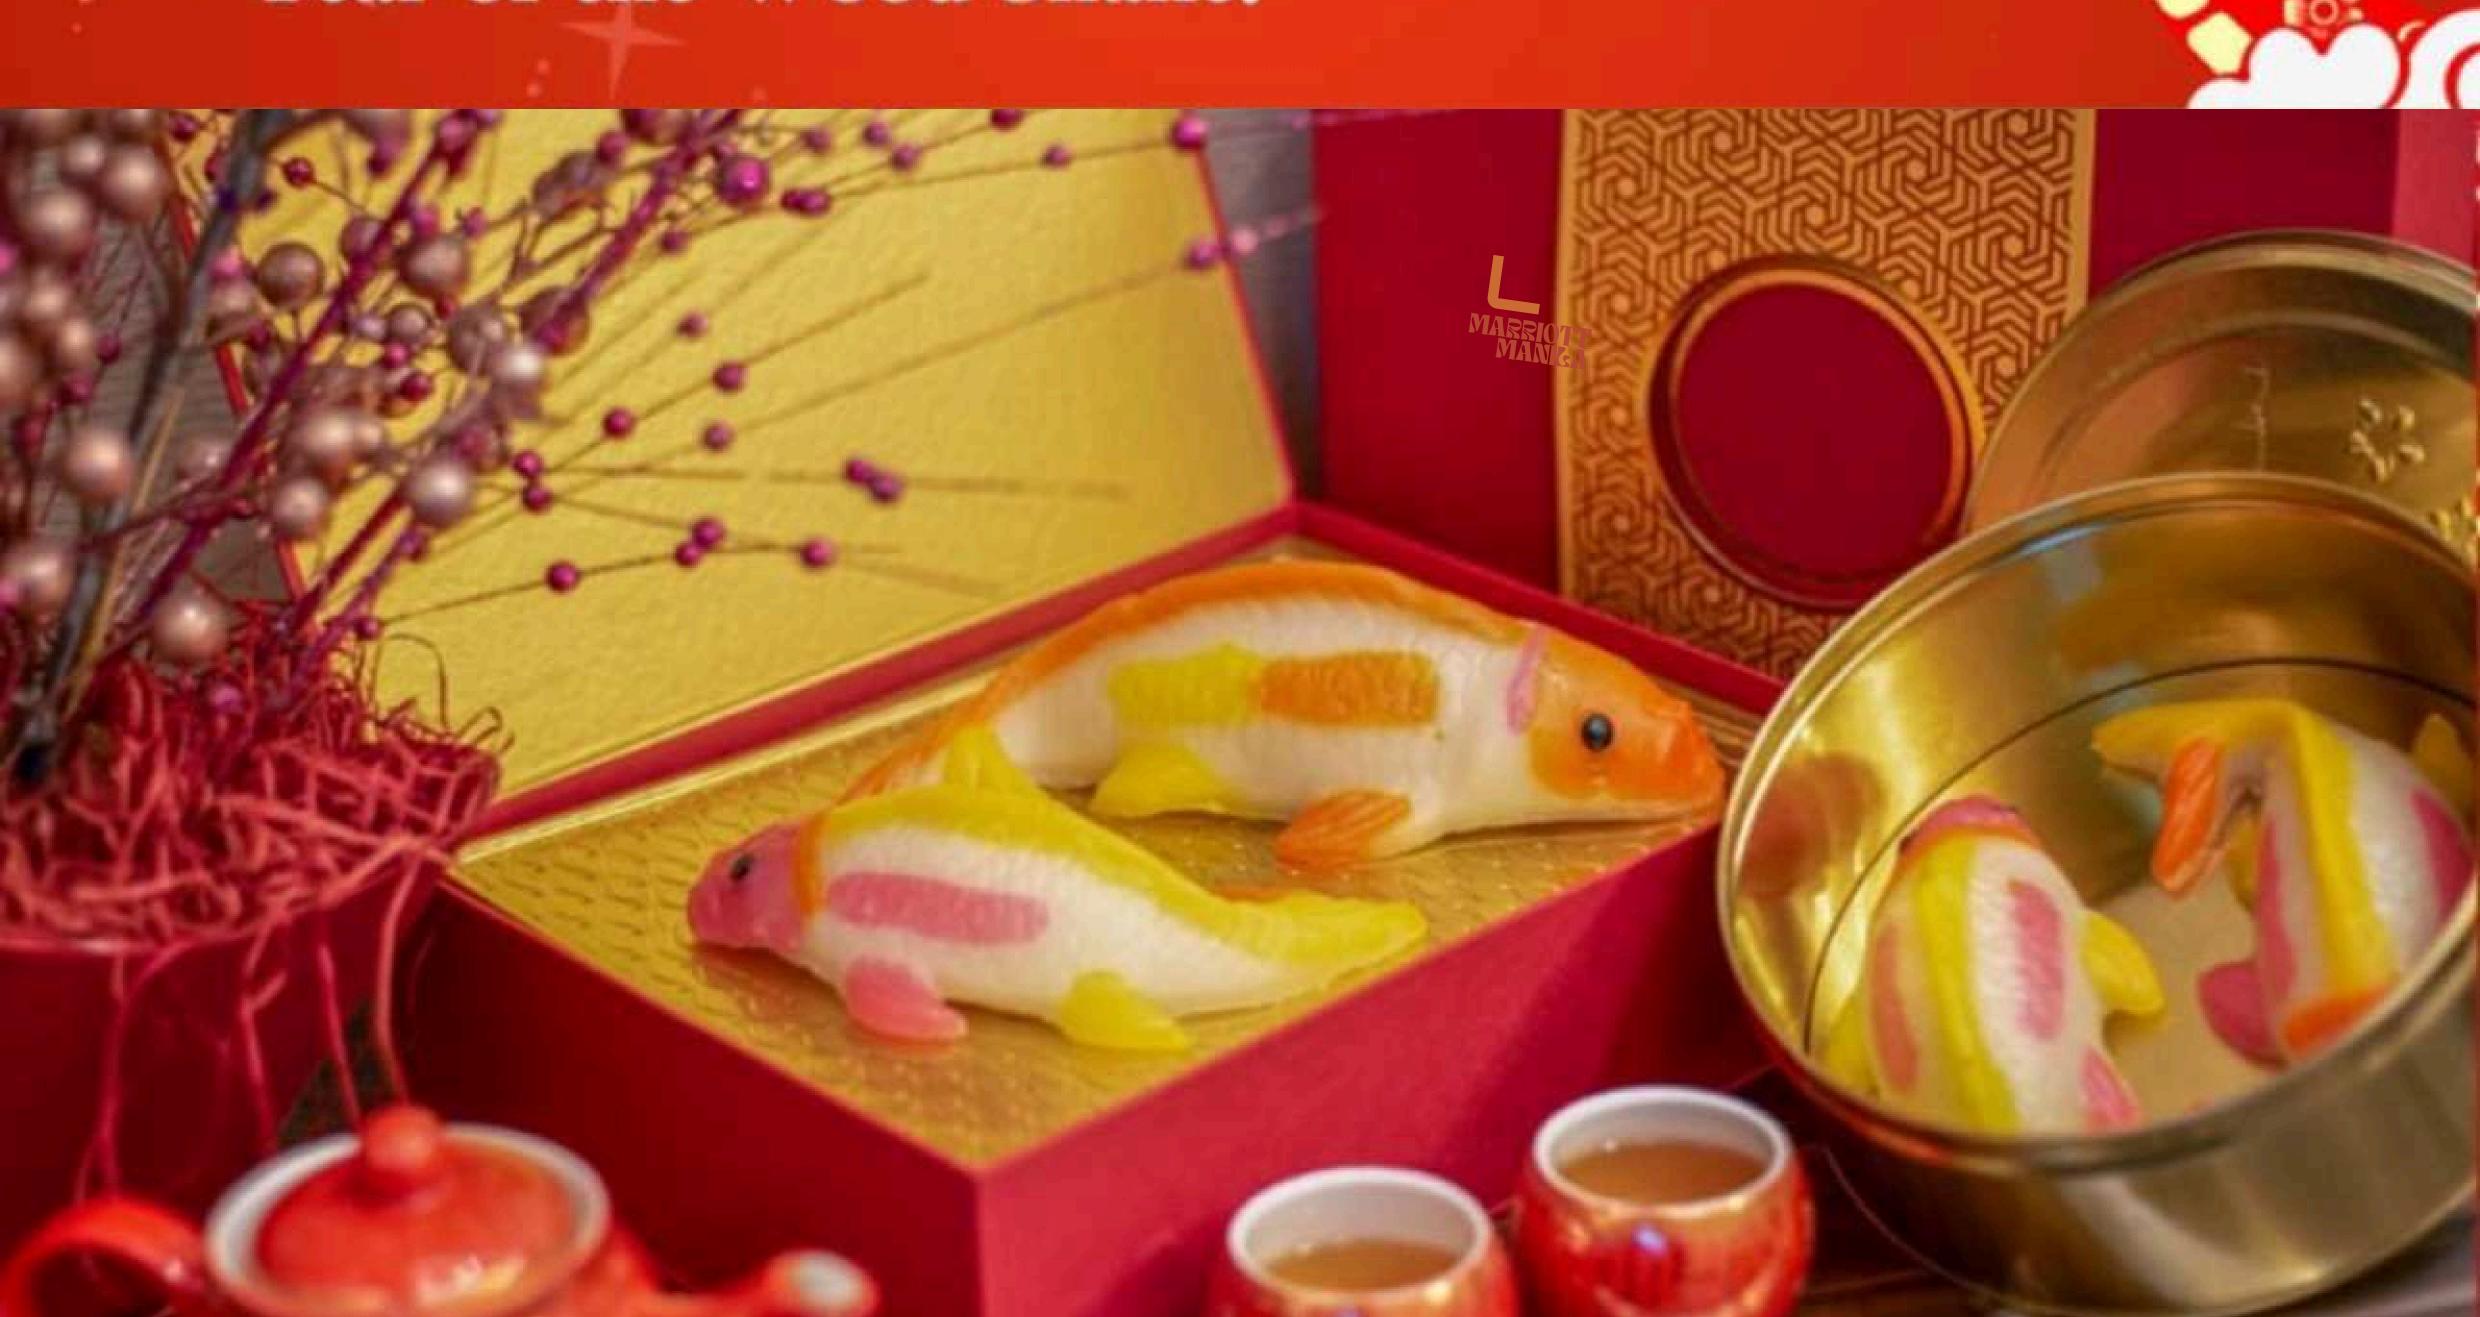

# A lucky dish to welcome the Year of the Wood Snake.

Premium Box - Php 1,188++ 250g and 600g Koi Fish Tikoy \*Gold Tin Can.- Php 988++ 250g Koi Fish Tikoy (2 pcs)

Available from January 20 to February 20 only. To place an order, call 0917 823 8692. Prices are quoted in Philippine Peso, subject to applicable taxes and service charge.