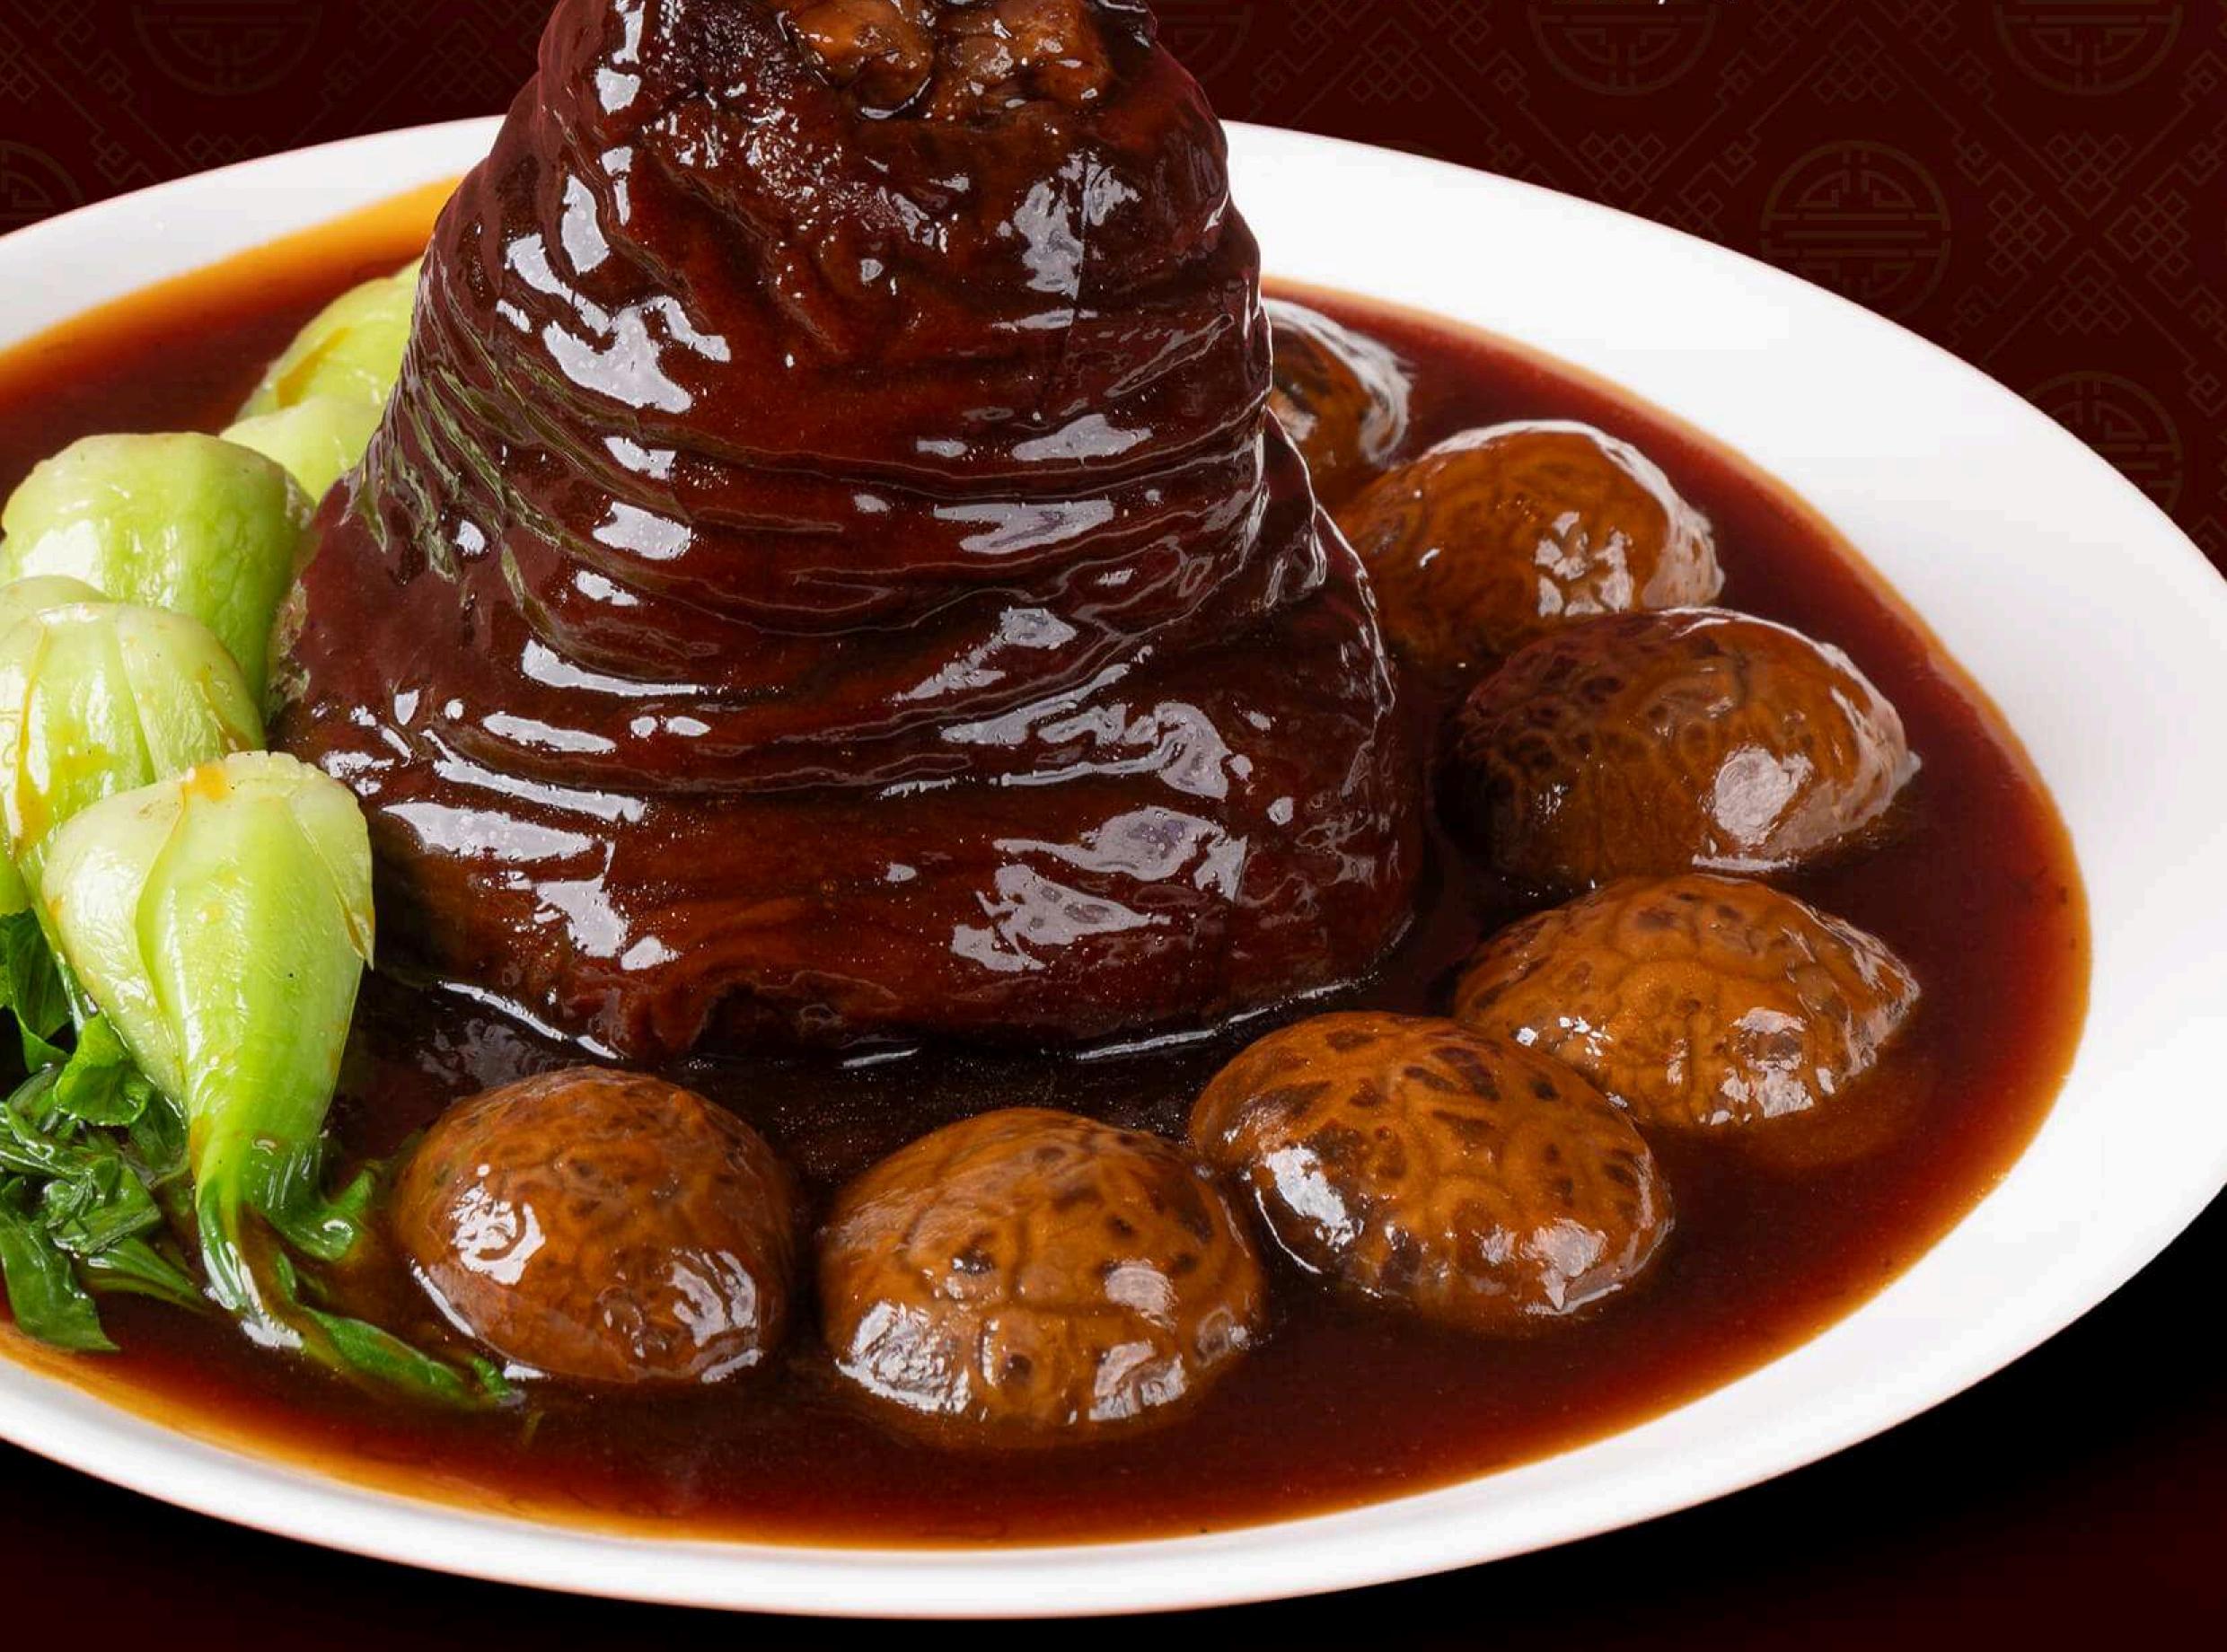

#### BRAISED PORK KNUCKLES WITH MUSHROOM AND FAT CHOY

Sumptuous Cantonese dish adorned with lucky fat choy to welcome the New Year festivities.

#### PHP1,988 nett

Good for 2-3 persons Available until February 28, 2025.