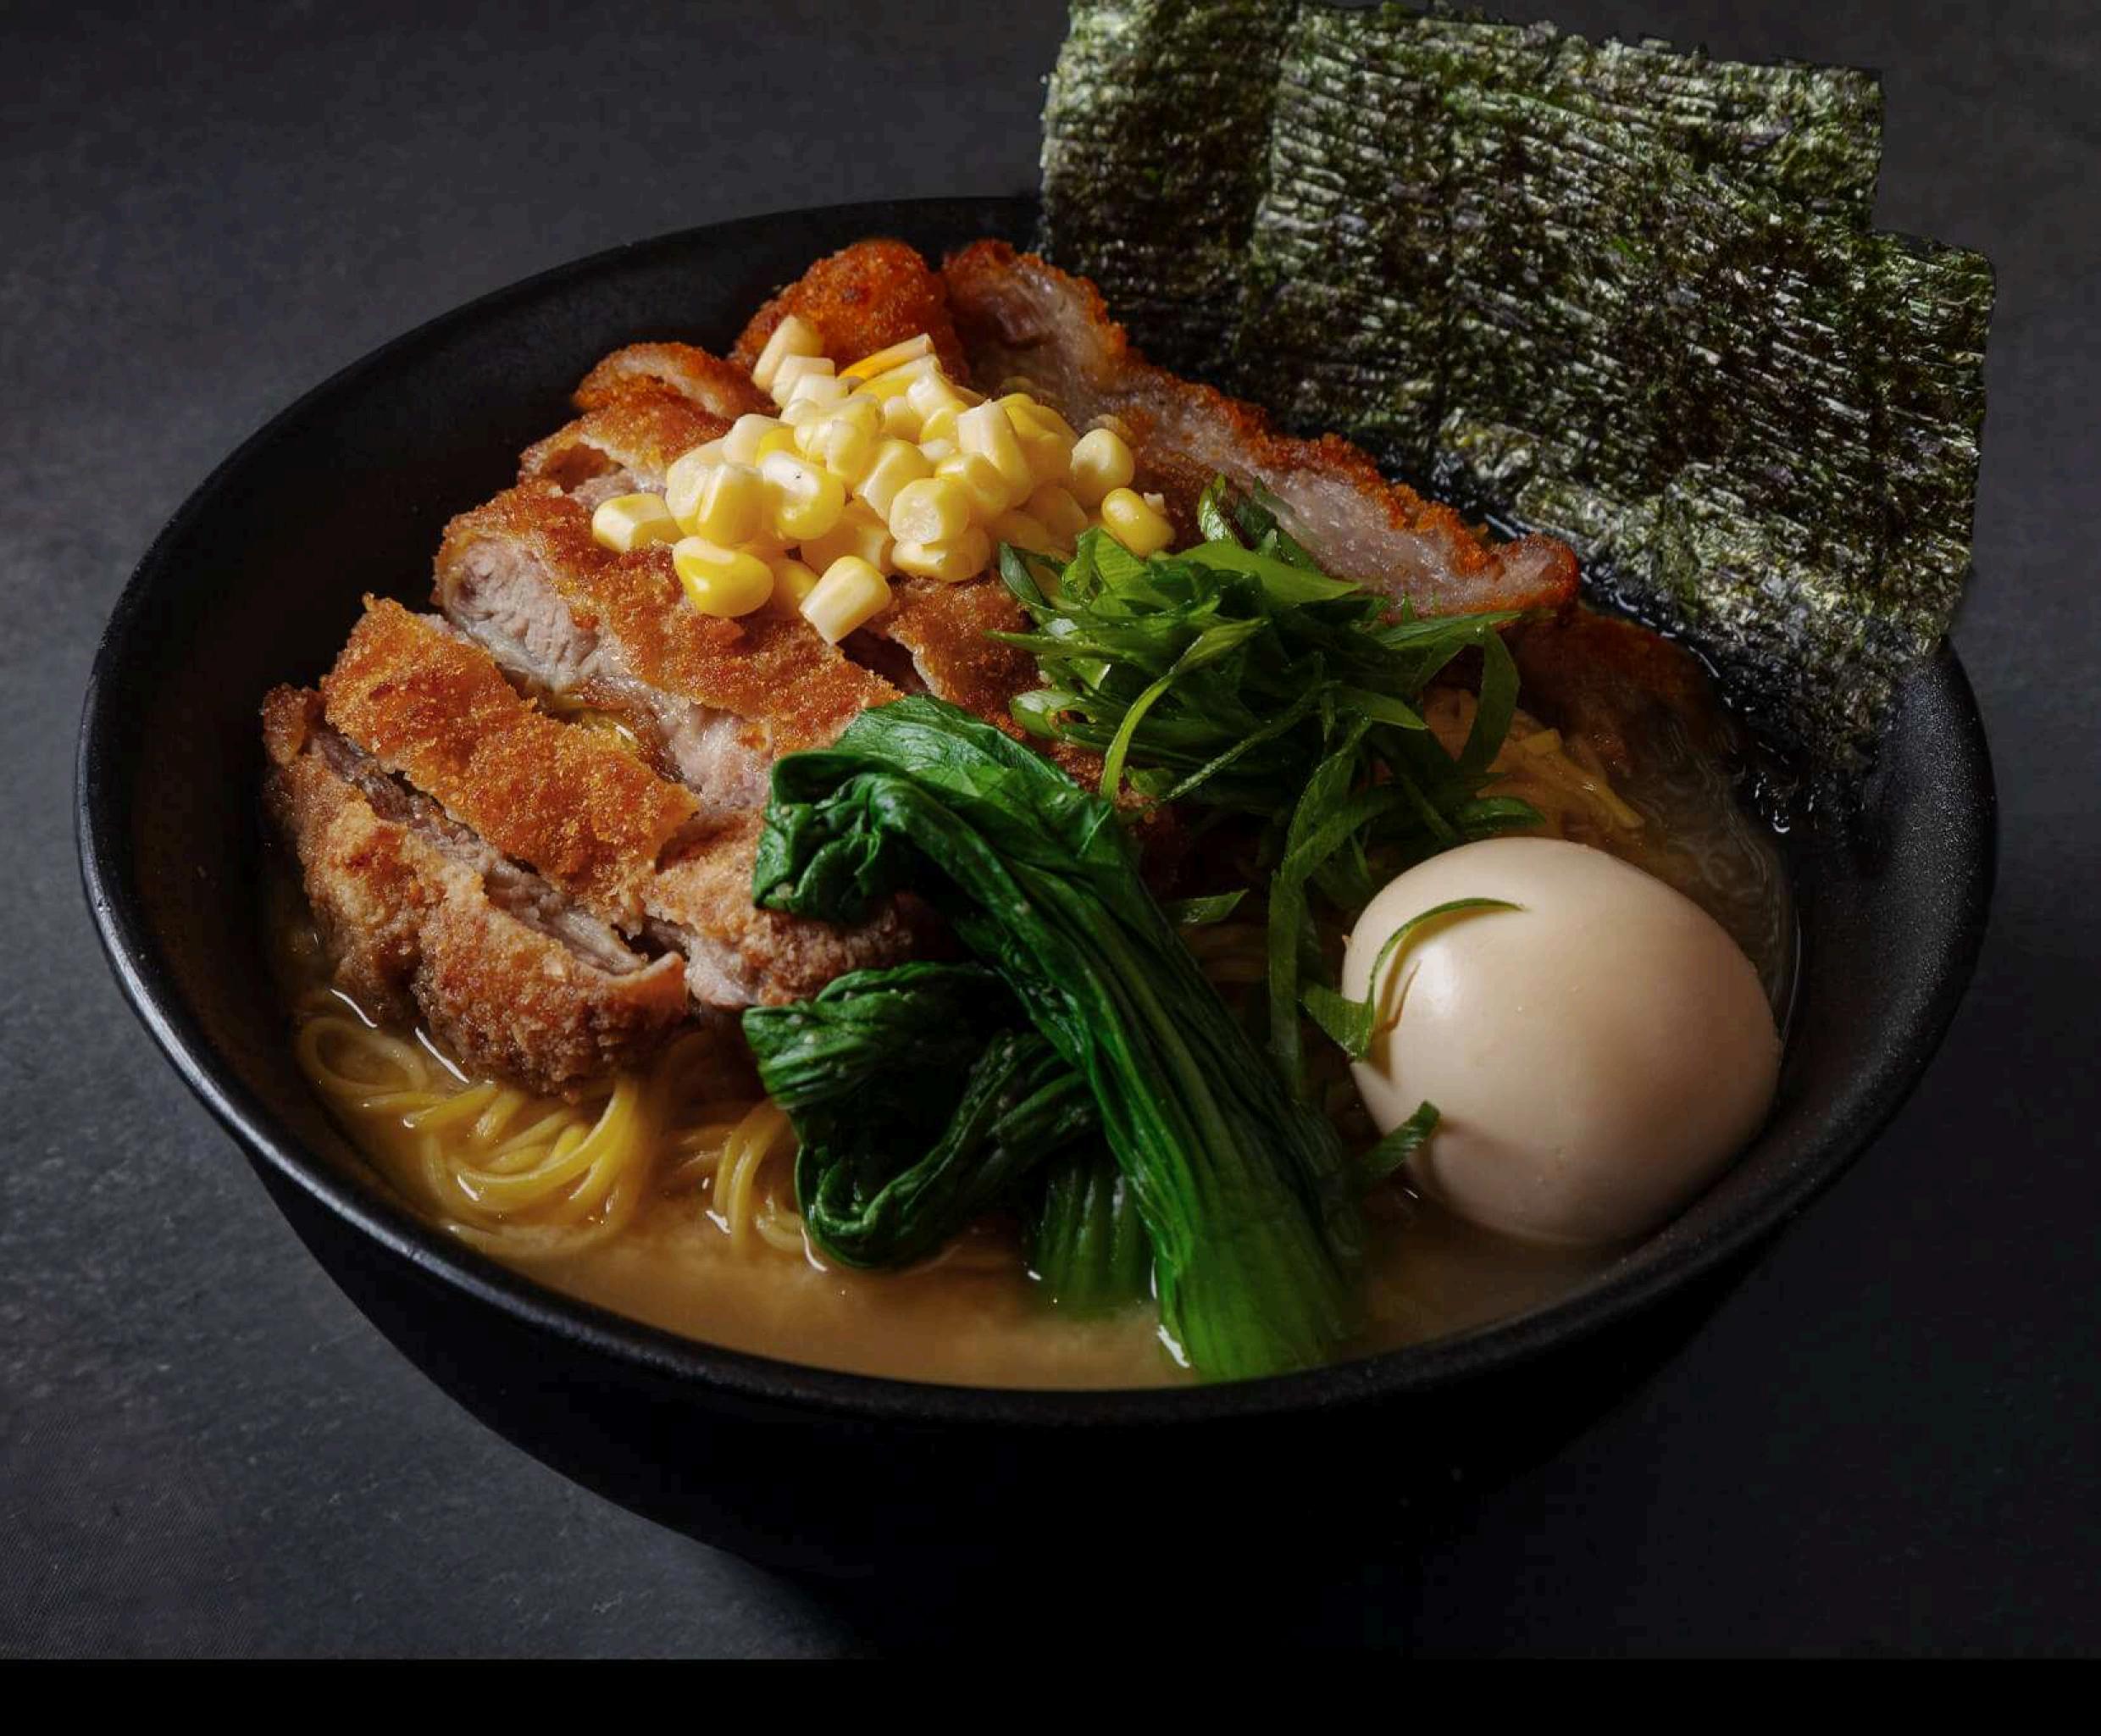

### EPICREWARDS NEWPORT WORLD RESORTS

JAPANESE & KOREAN RESTAURANT

### TONKATSU MISO RAMEN

Hearty Japanese savory classic bursting with umami flavors, perfectly topped with a delicious breaded pork cutlet.

### PHP1,196 nett

Available until February 28, 2025.