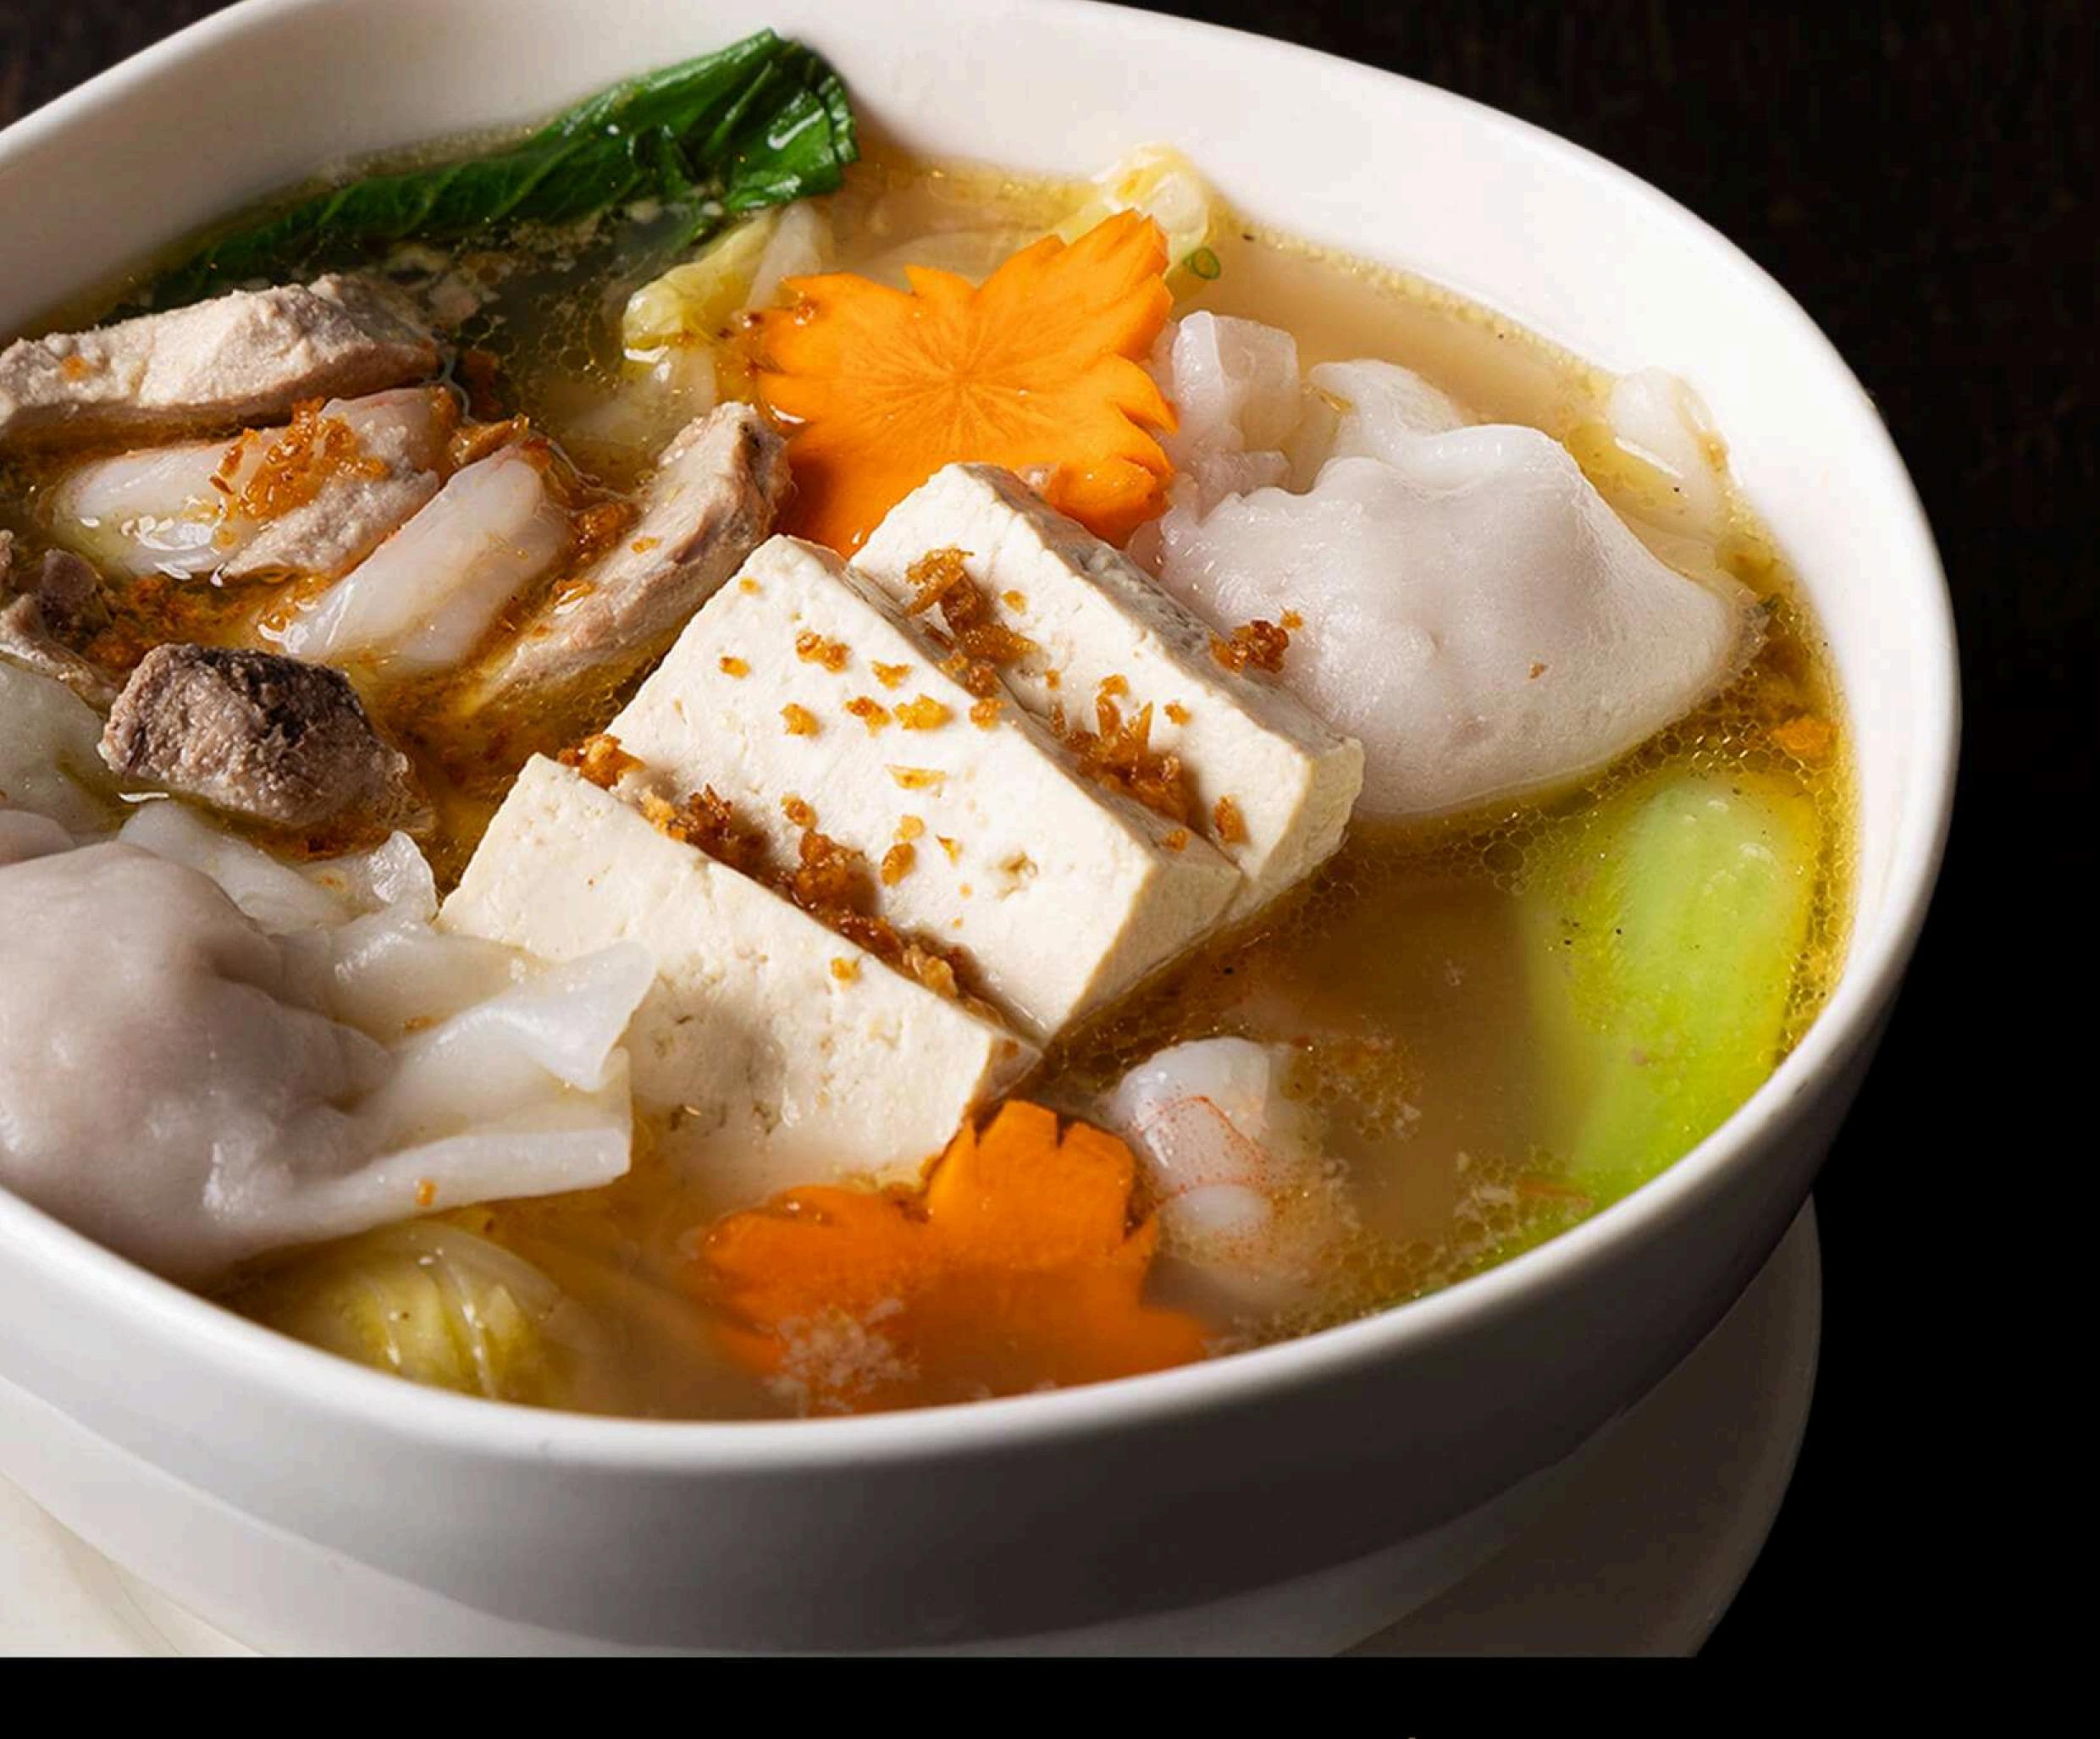

### SEAFOOD MOLO NOODLE SOUP A hearty and comforting dish with the savory flavors of

shredded tuna, shrimp dumplings, and tofu.

PH550 nett

Available until February 28, 2025.