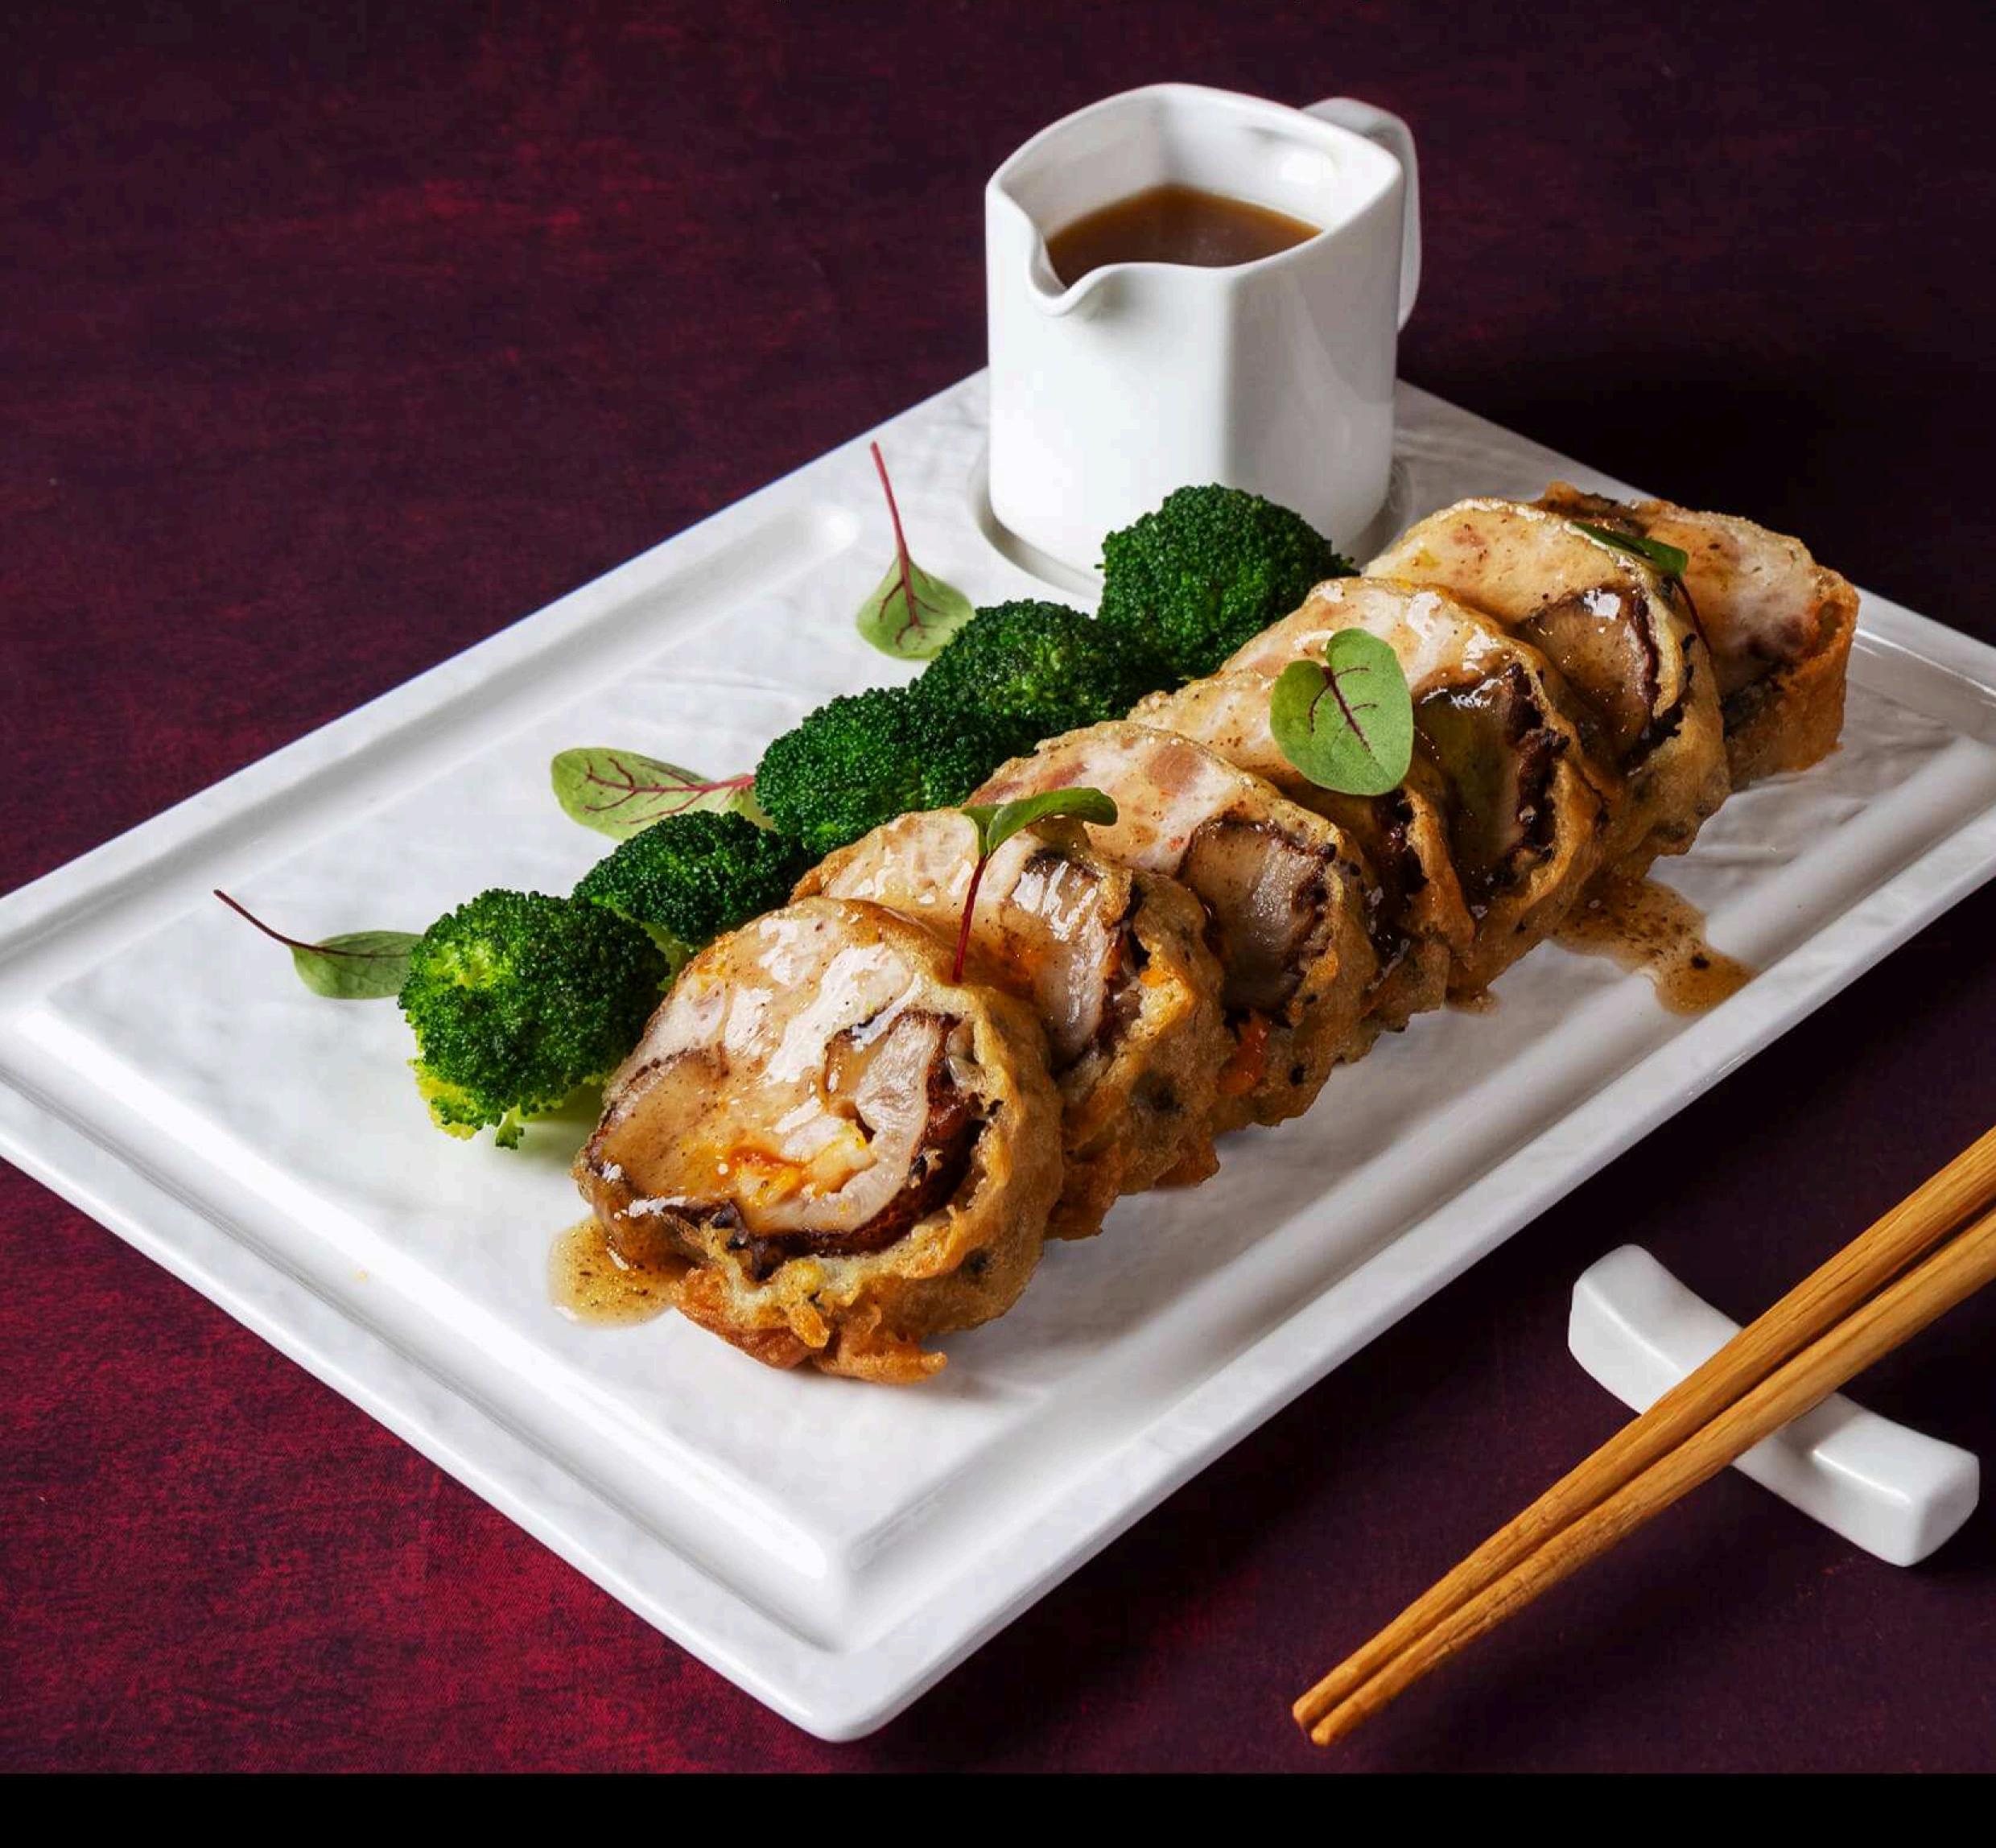

#### BRAISED PORK KNUCKLES WITH MUSHROOM AND FAT CHOY

Sumptuous Cantonese dish adorned with lucky fat choy to welcome the New Year festivities.

#### PHP1,988 nett

Good for 2-3 persons Available until February 28, 2025.