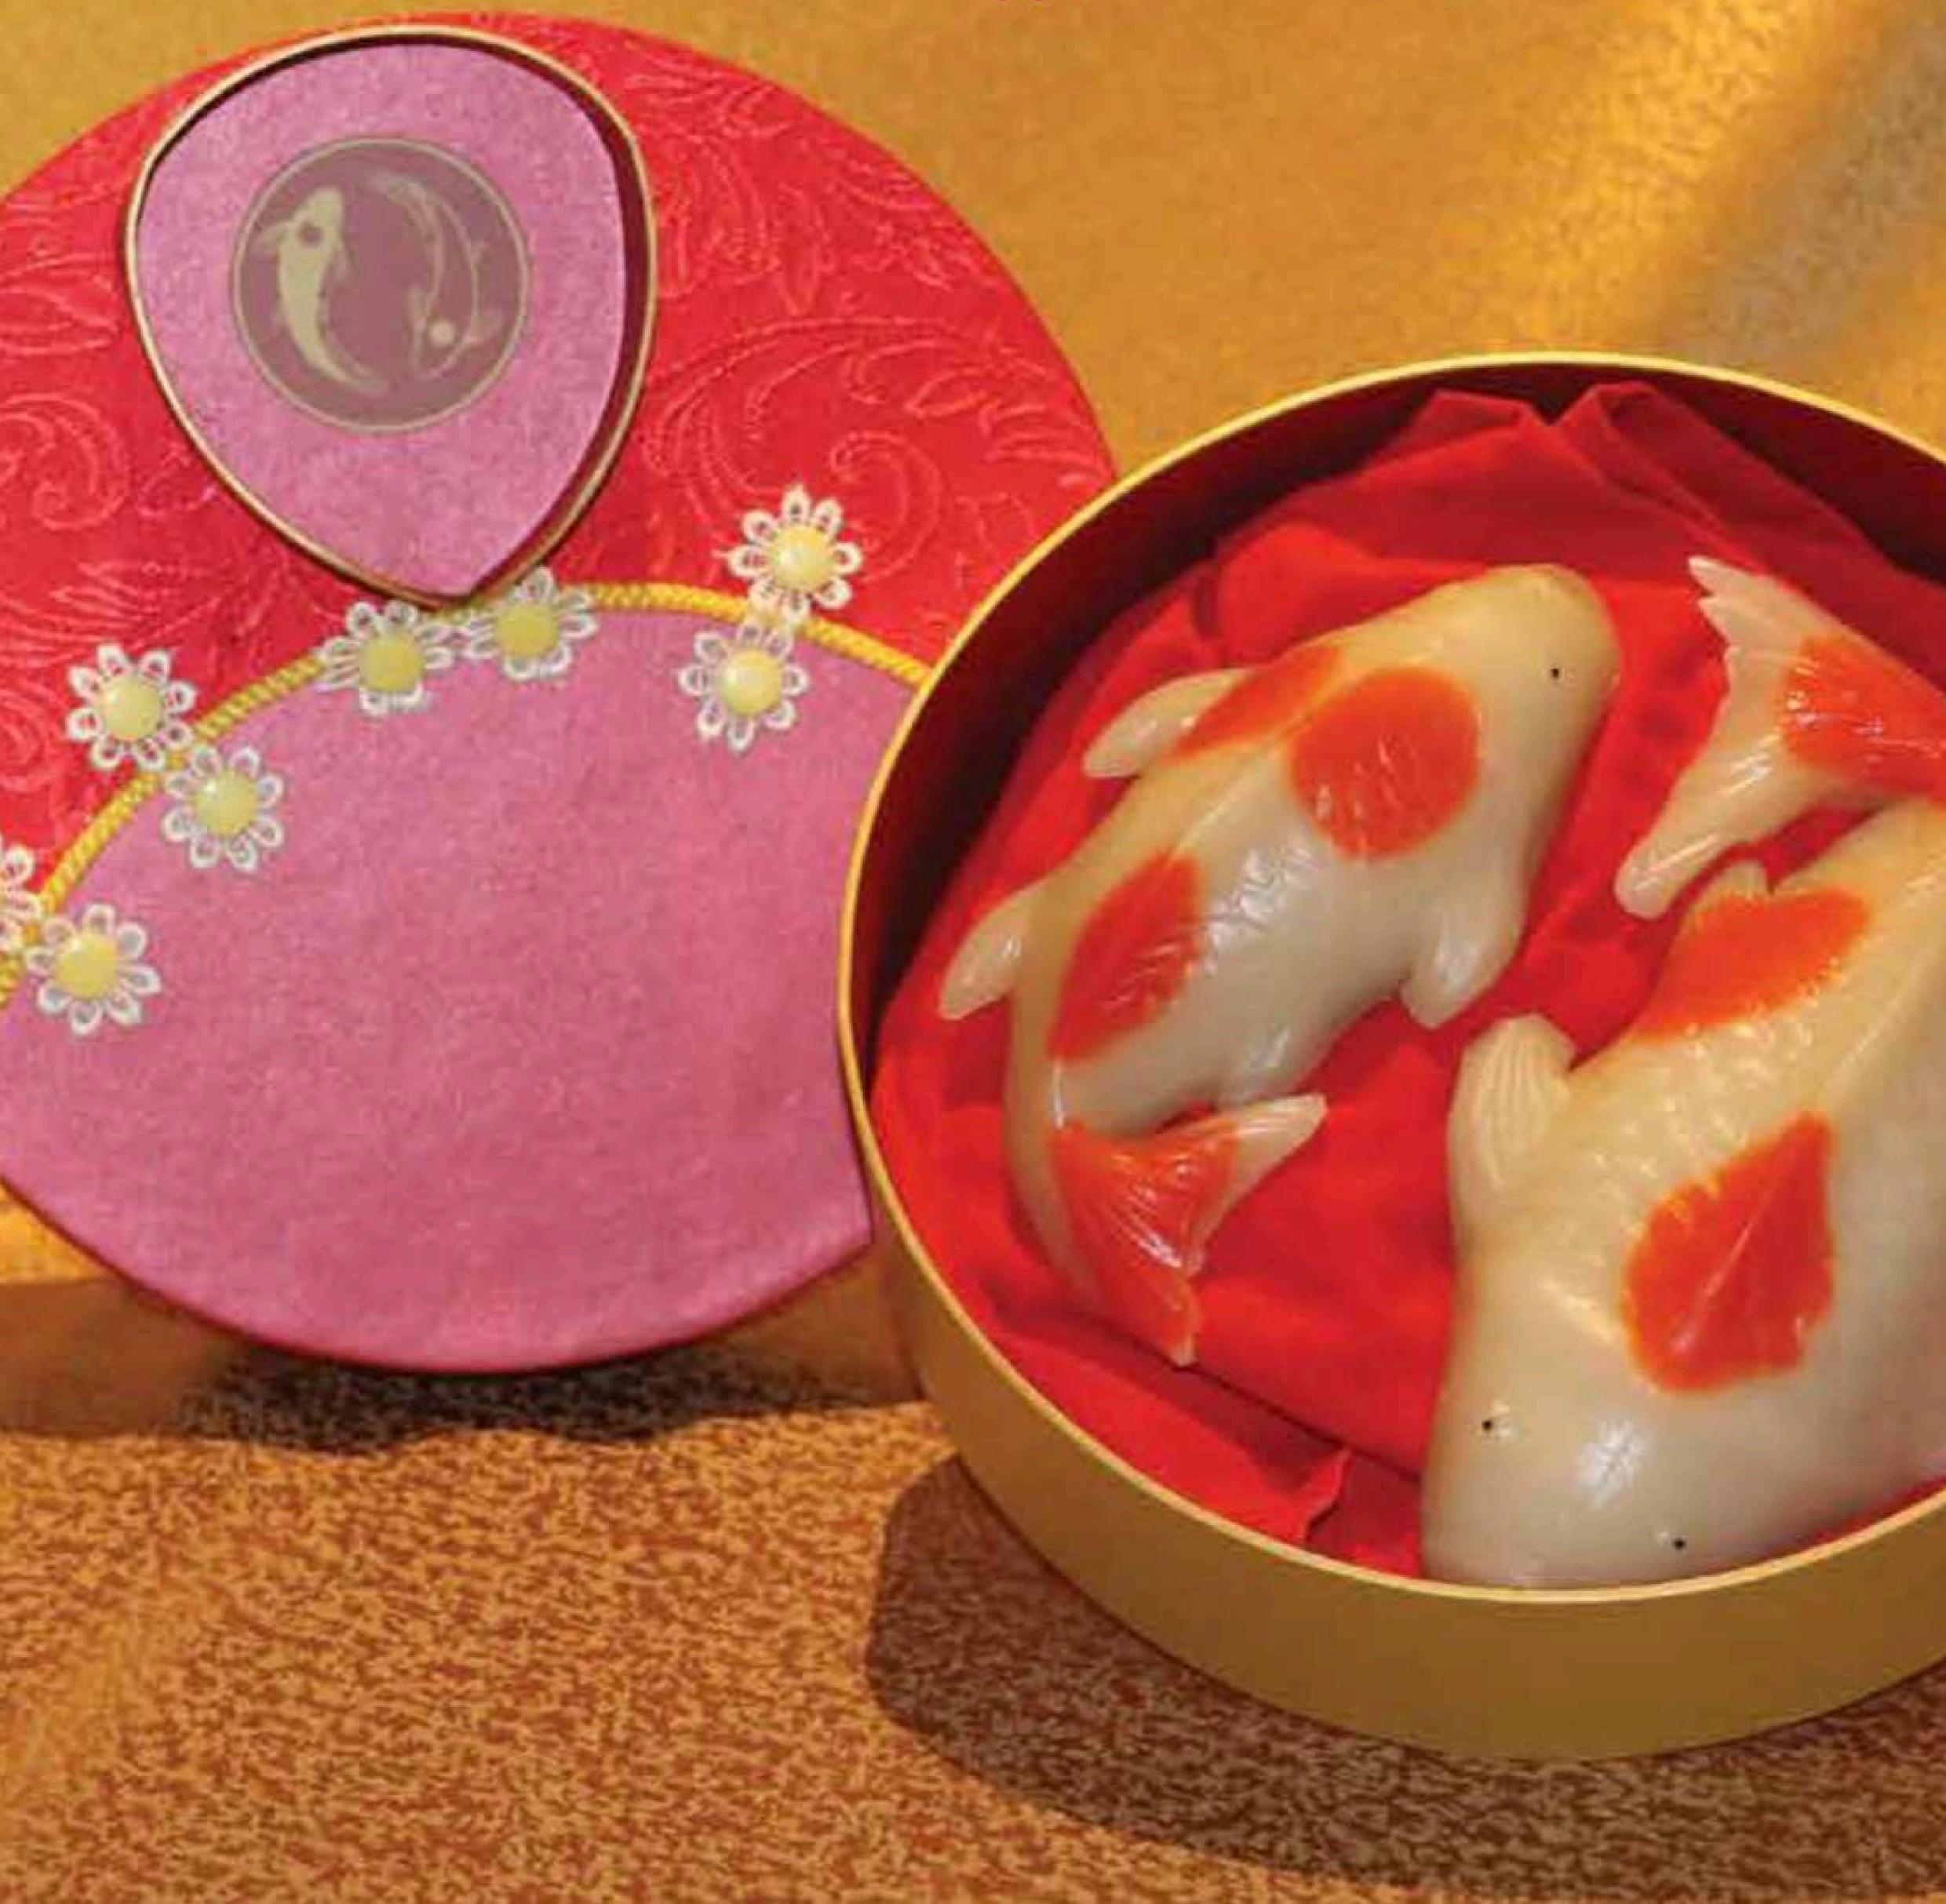

# A lucky dish to welcome the Year of the Wood Snake.

Premium Box - Php 1,188++ 250g and 600g Koi Fish Tikoy \*Gold Tin Can.- Php 988++ 250g Koi Fish Tikoy (2 pcs)

Available from January 20 to February 20 only. To place an order, call 0917 823 8692. Prices are quoted in Philippine Peso, subject to applicable taxes and service charge.