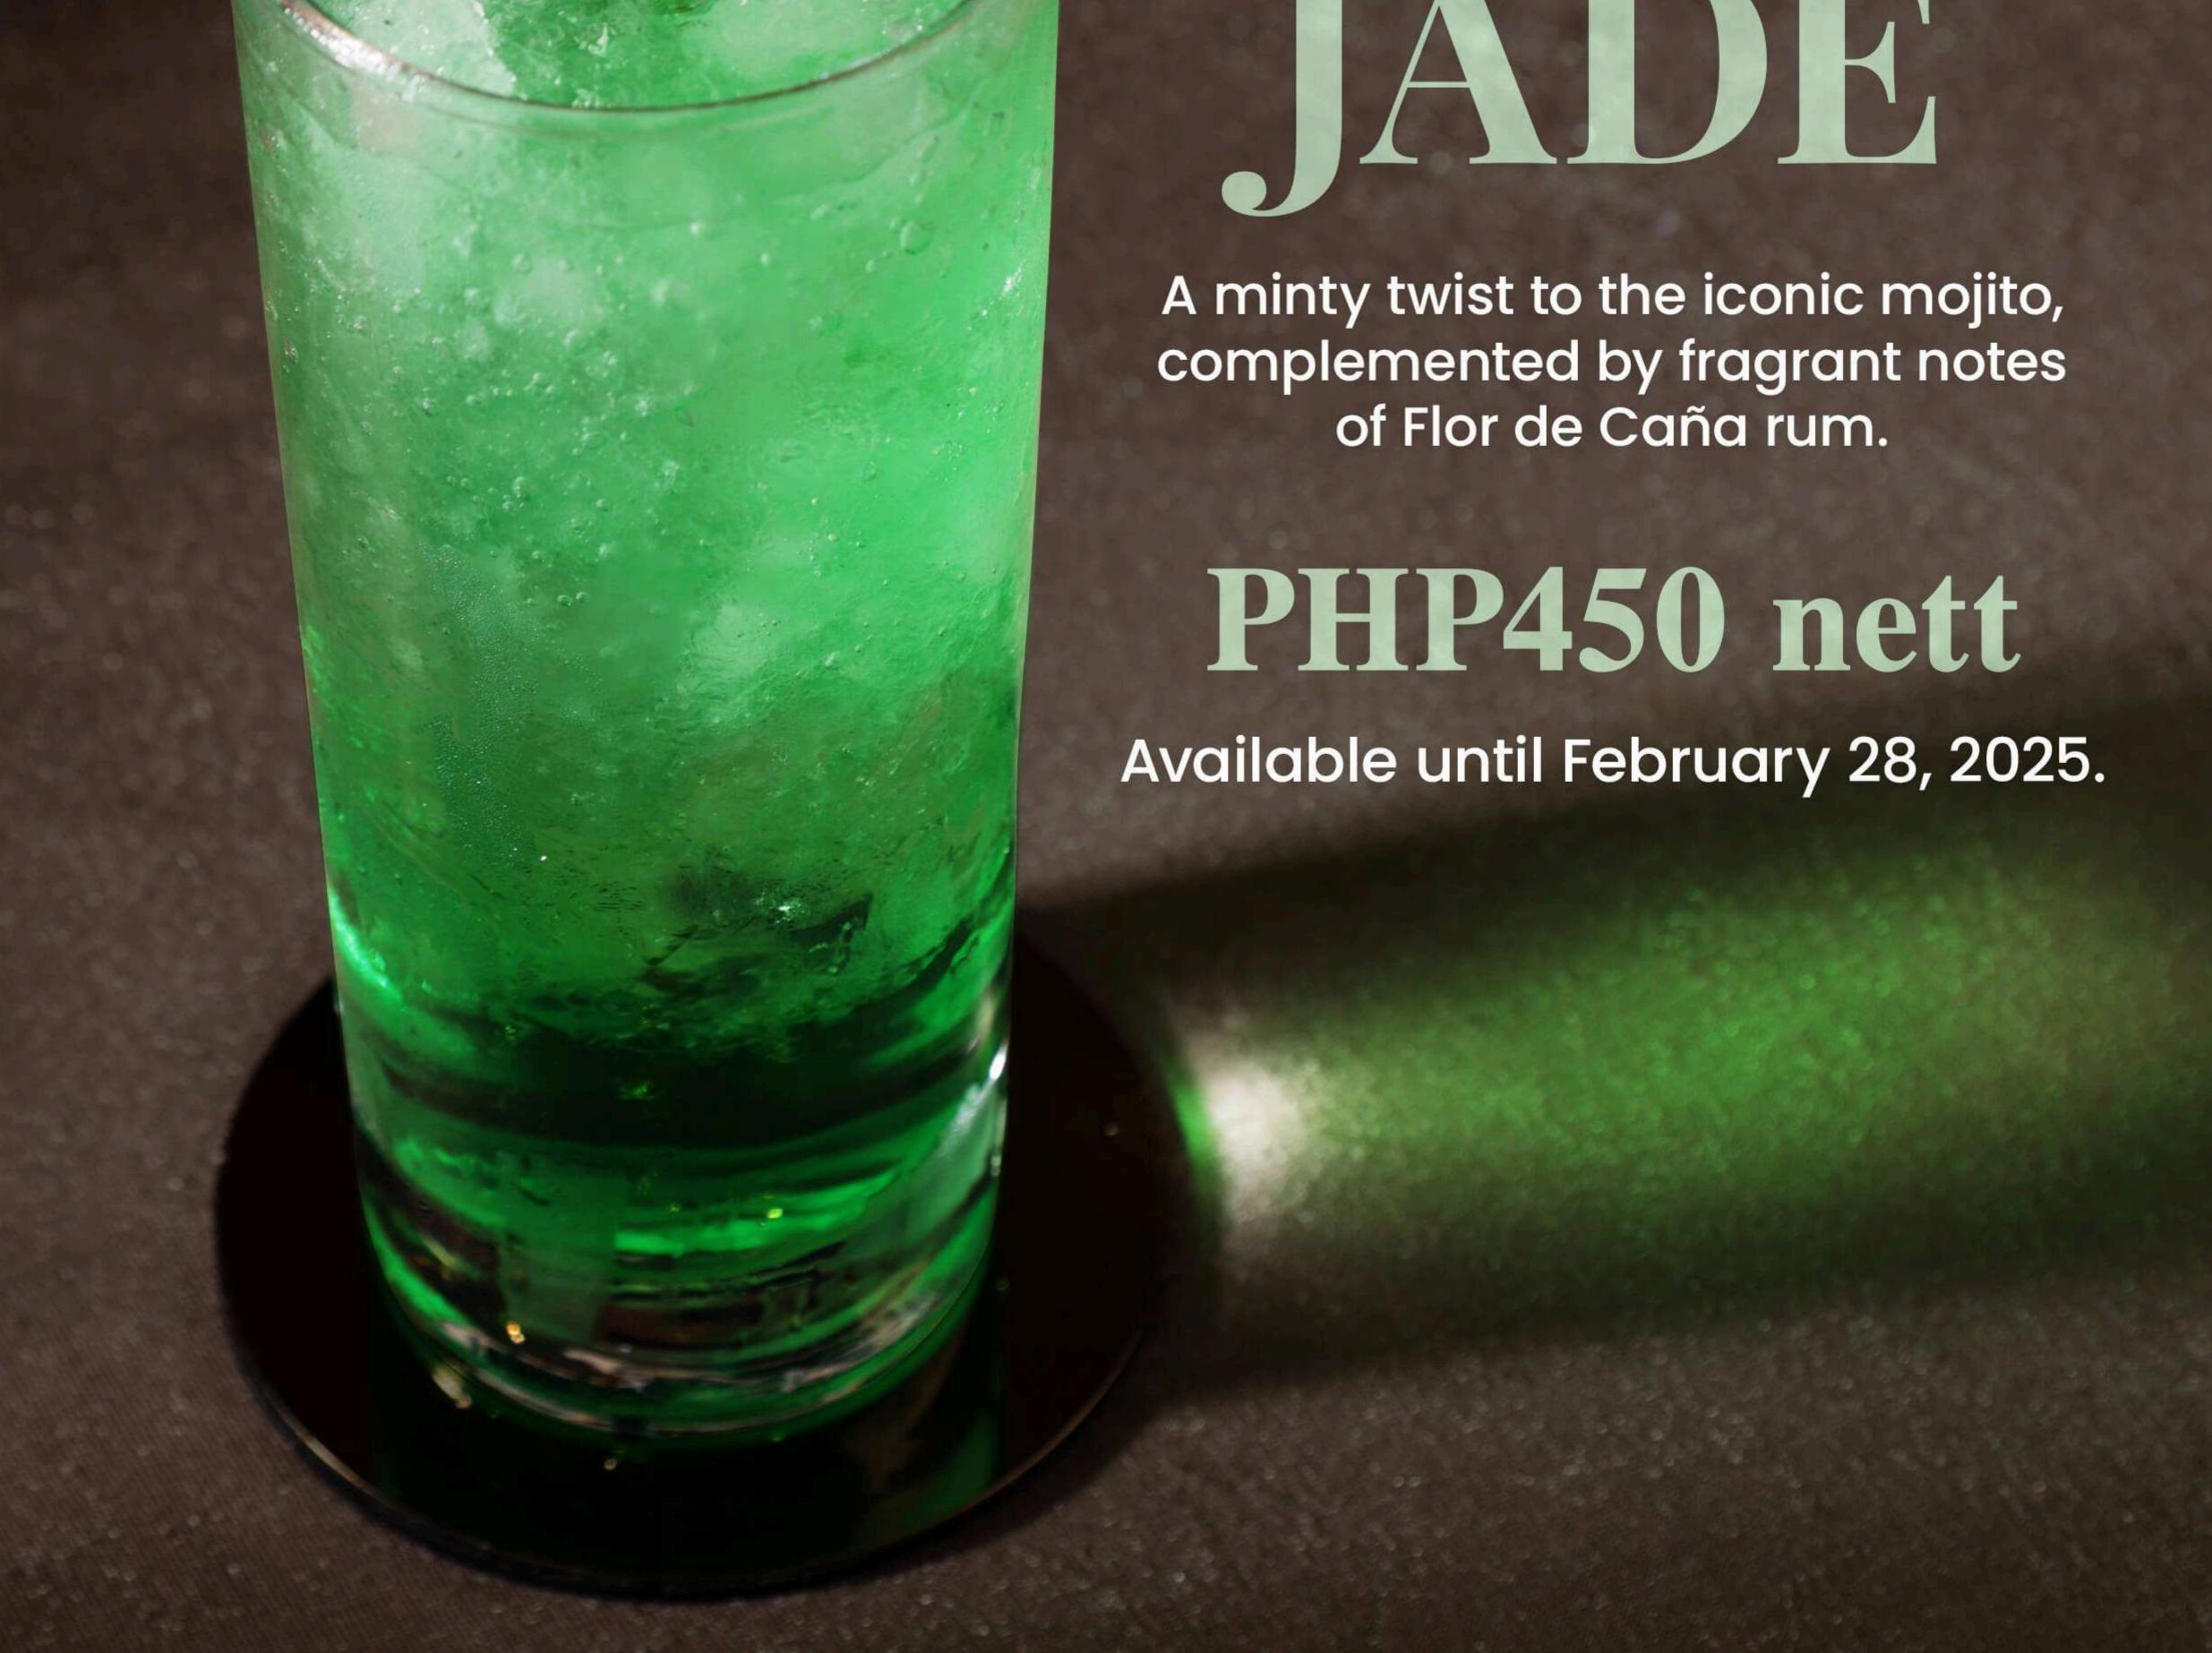

# PANELA FIZZ

A refreshingly tropical fusion of citrus, pomegranate, and passion fruit.

PHP450 mett

### Available until February 28, 2025.

and the second second