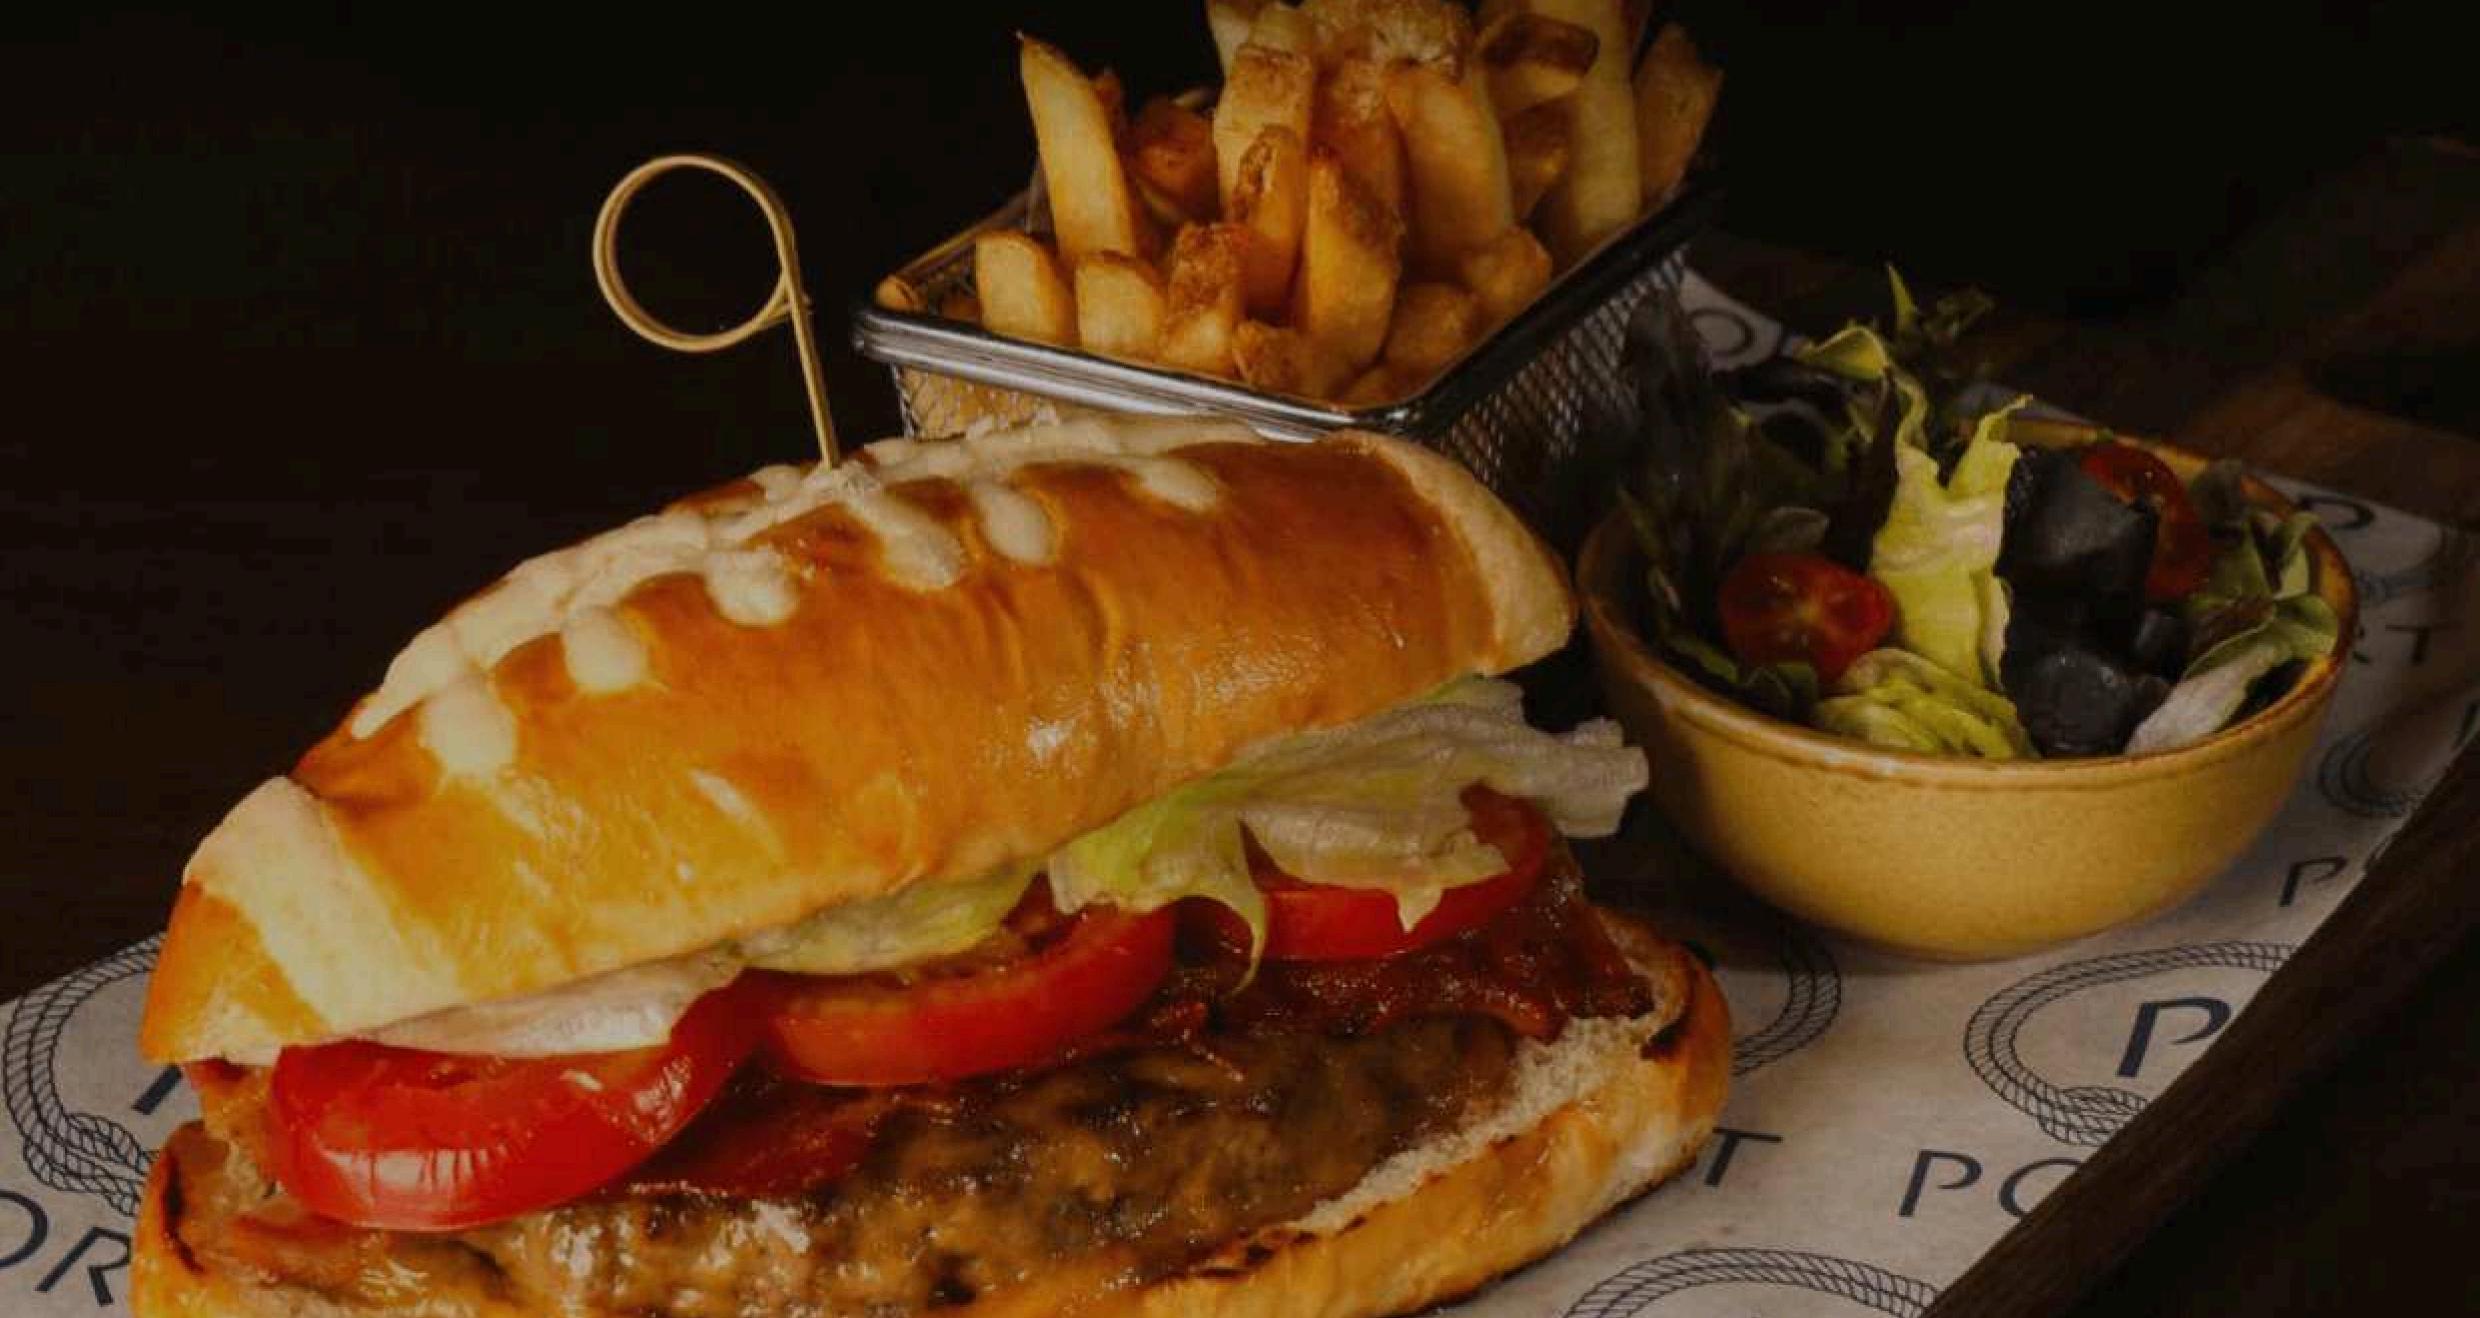

# SHARING COMBOS

This exclusive combo is crafted for sharing and perfect for 2 to 3 guests

Two (2) 50g Burger Sliders | Choice of Potato Wedges or French Fries 12" three Cheese Pizza | Filipino Style Spaghetti One (1) Carafe of House Blend Iced Tea