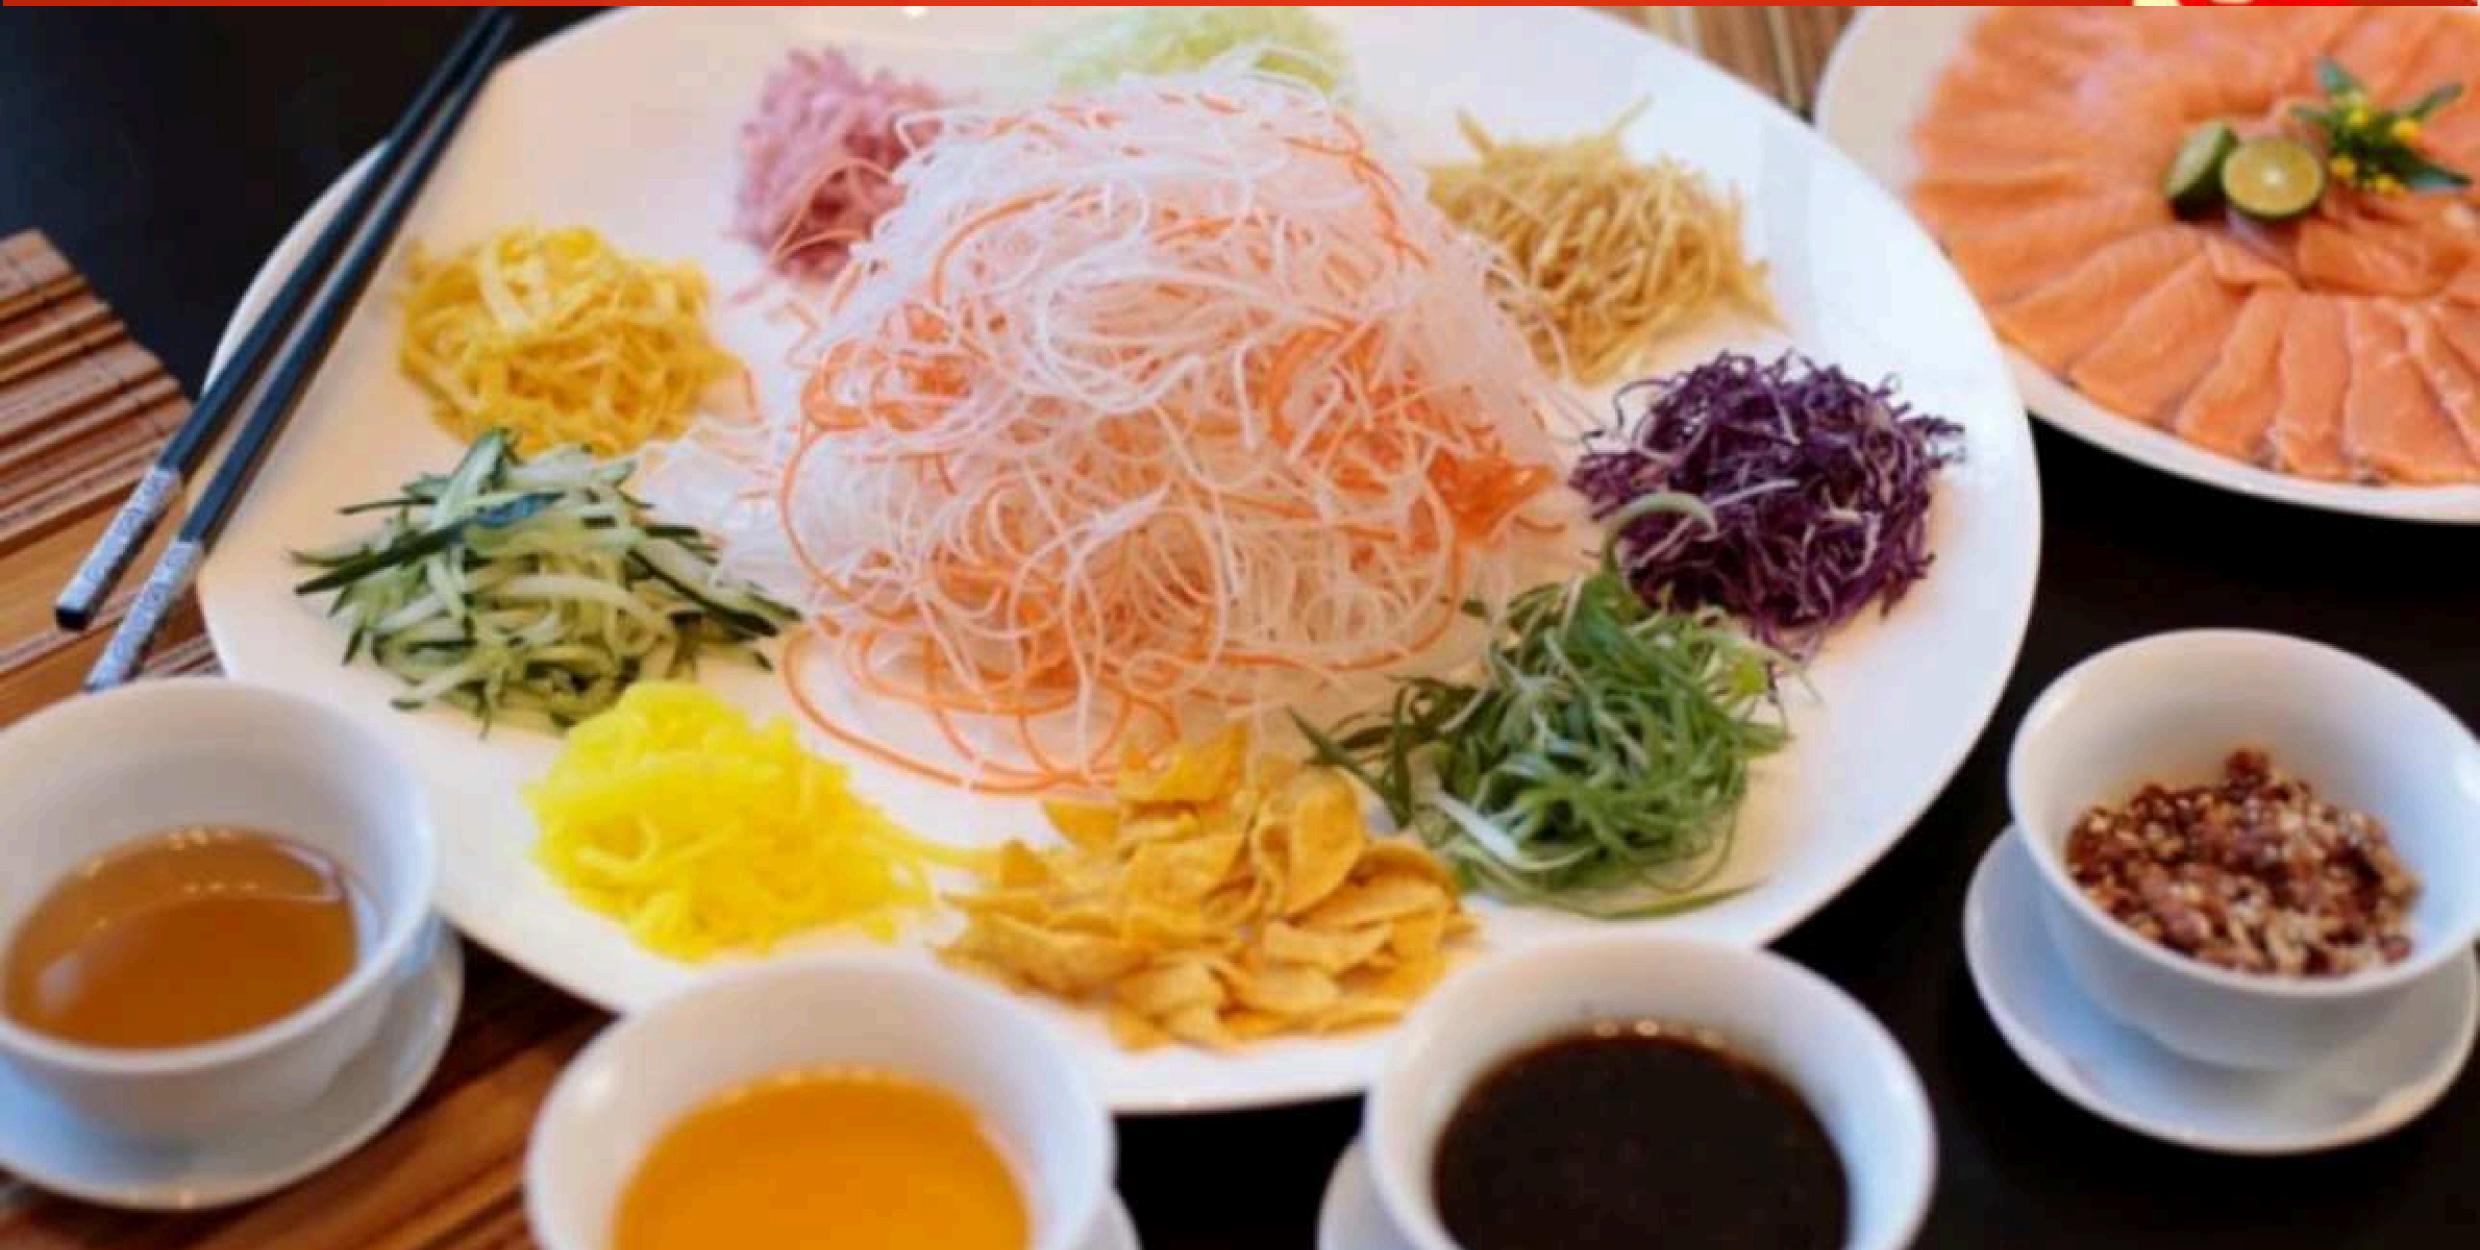

#### YEE SANG Lunar New Year's Special

Have a prosperous toss with this sumptuous feast that signifies good luck and protection.

#### PHP1,236 nett

Good for 10 persons Available from January 25 to February 15, 2025 only.