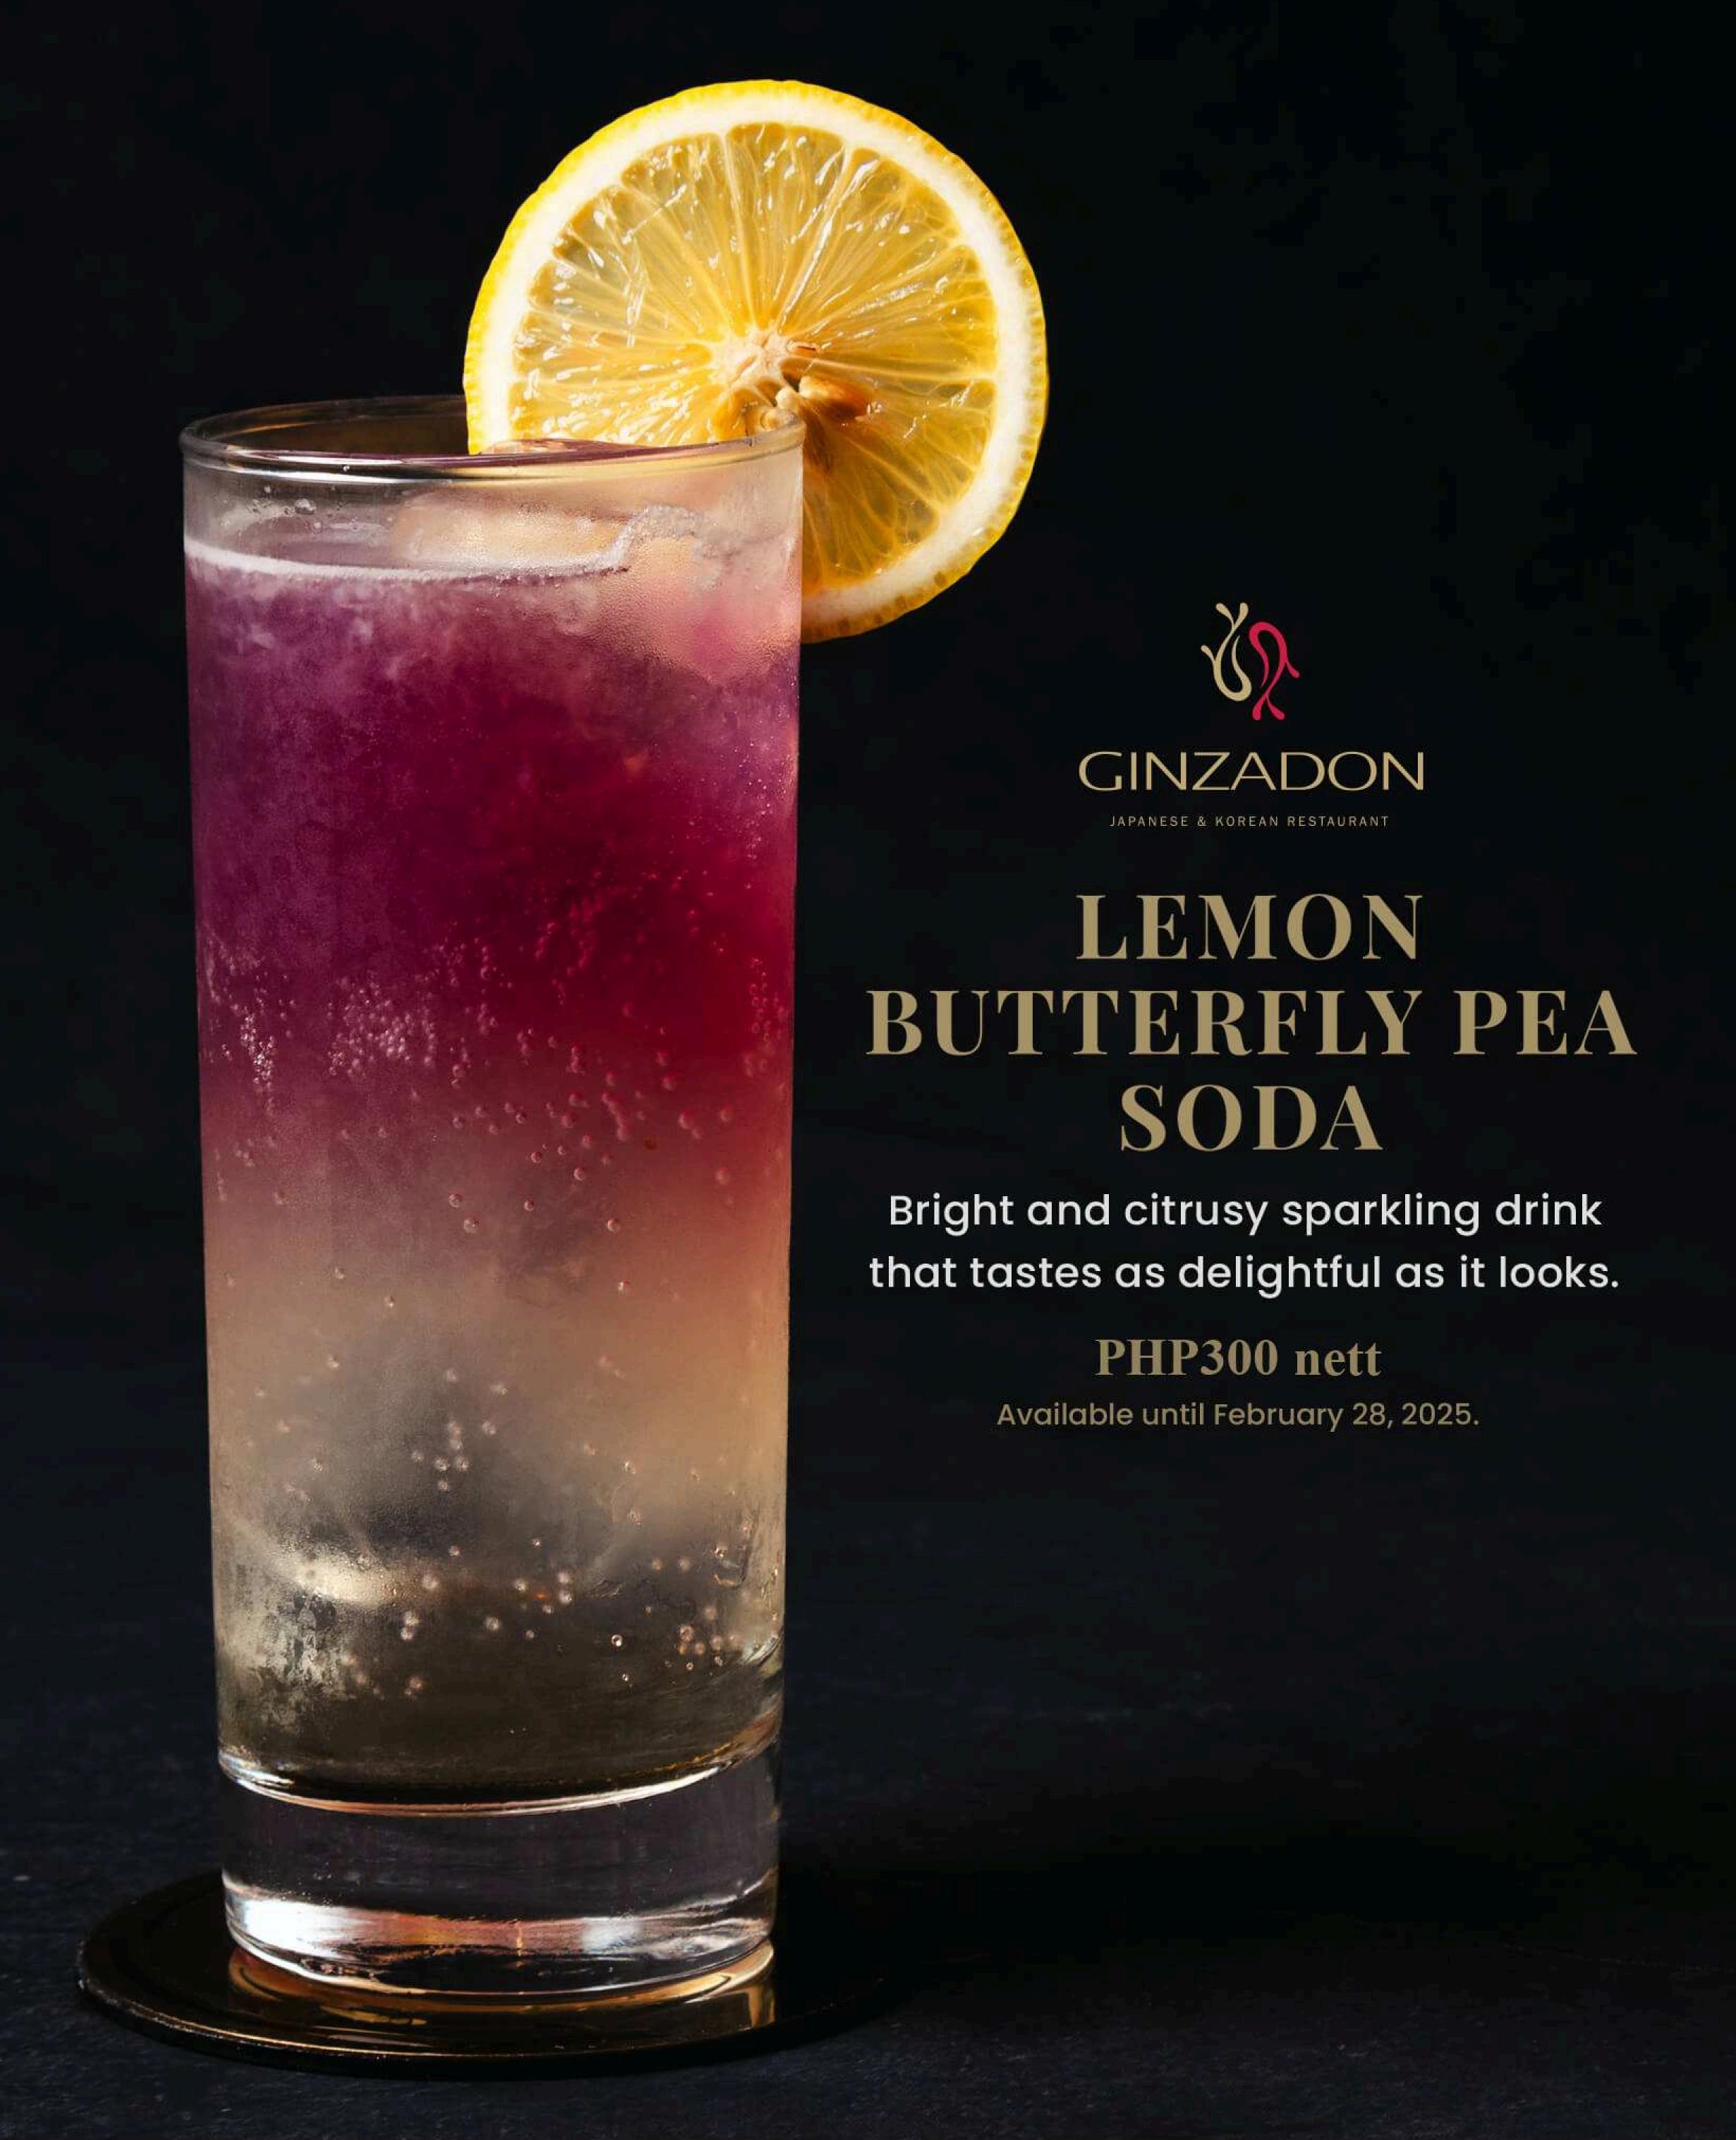

### EPICREWARDS NEWPORT WORLD RESORTS

JAPANESE & KOREAN RESTAURANT

### TONKATSU MISO RAMEN

Hearty Japanese savory classic bursting with umami flavors, perfectly topped with a delicious breaded pork cutlet.

### PHP1,196 nett

Available until February 28, 2025.