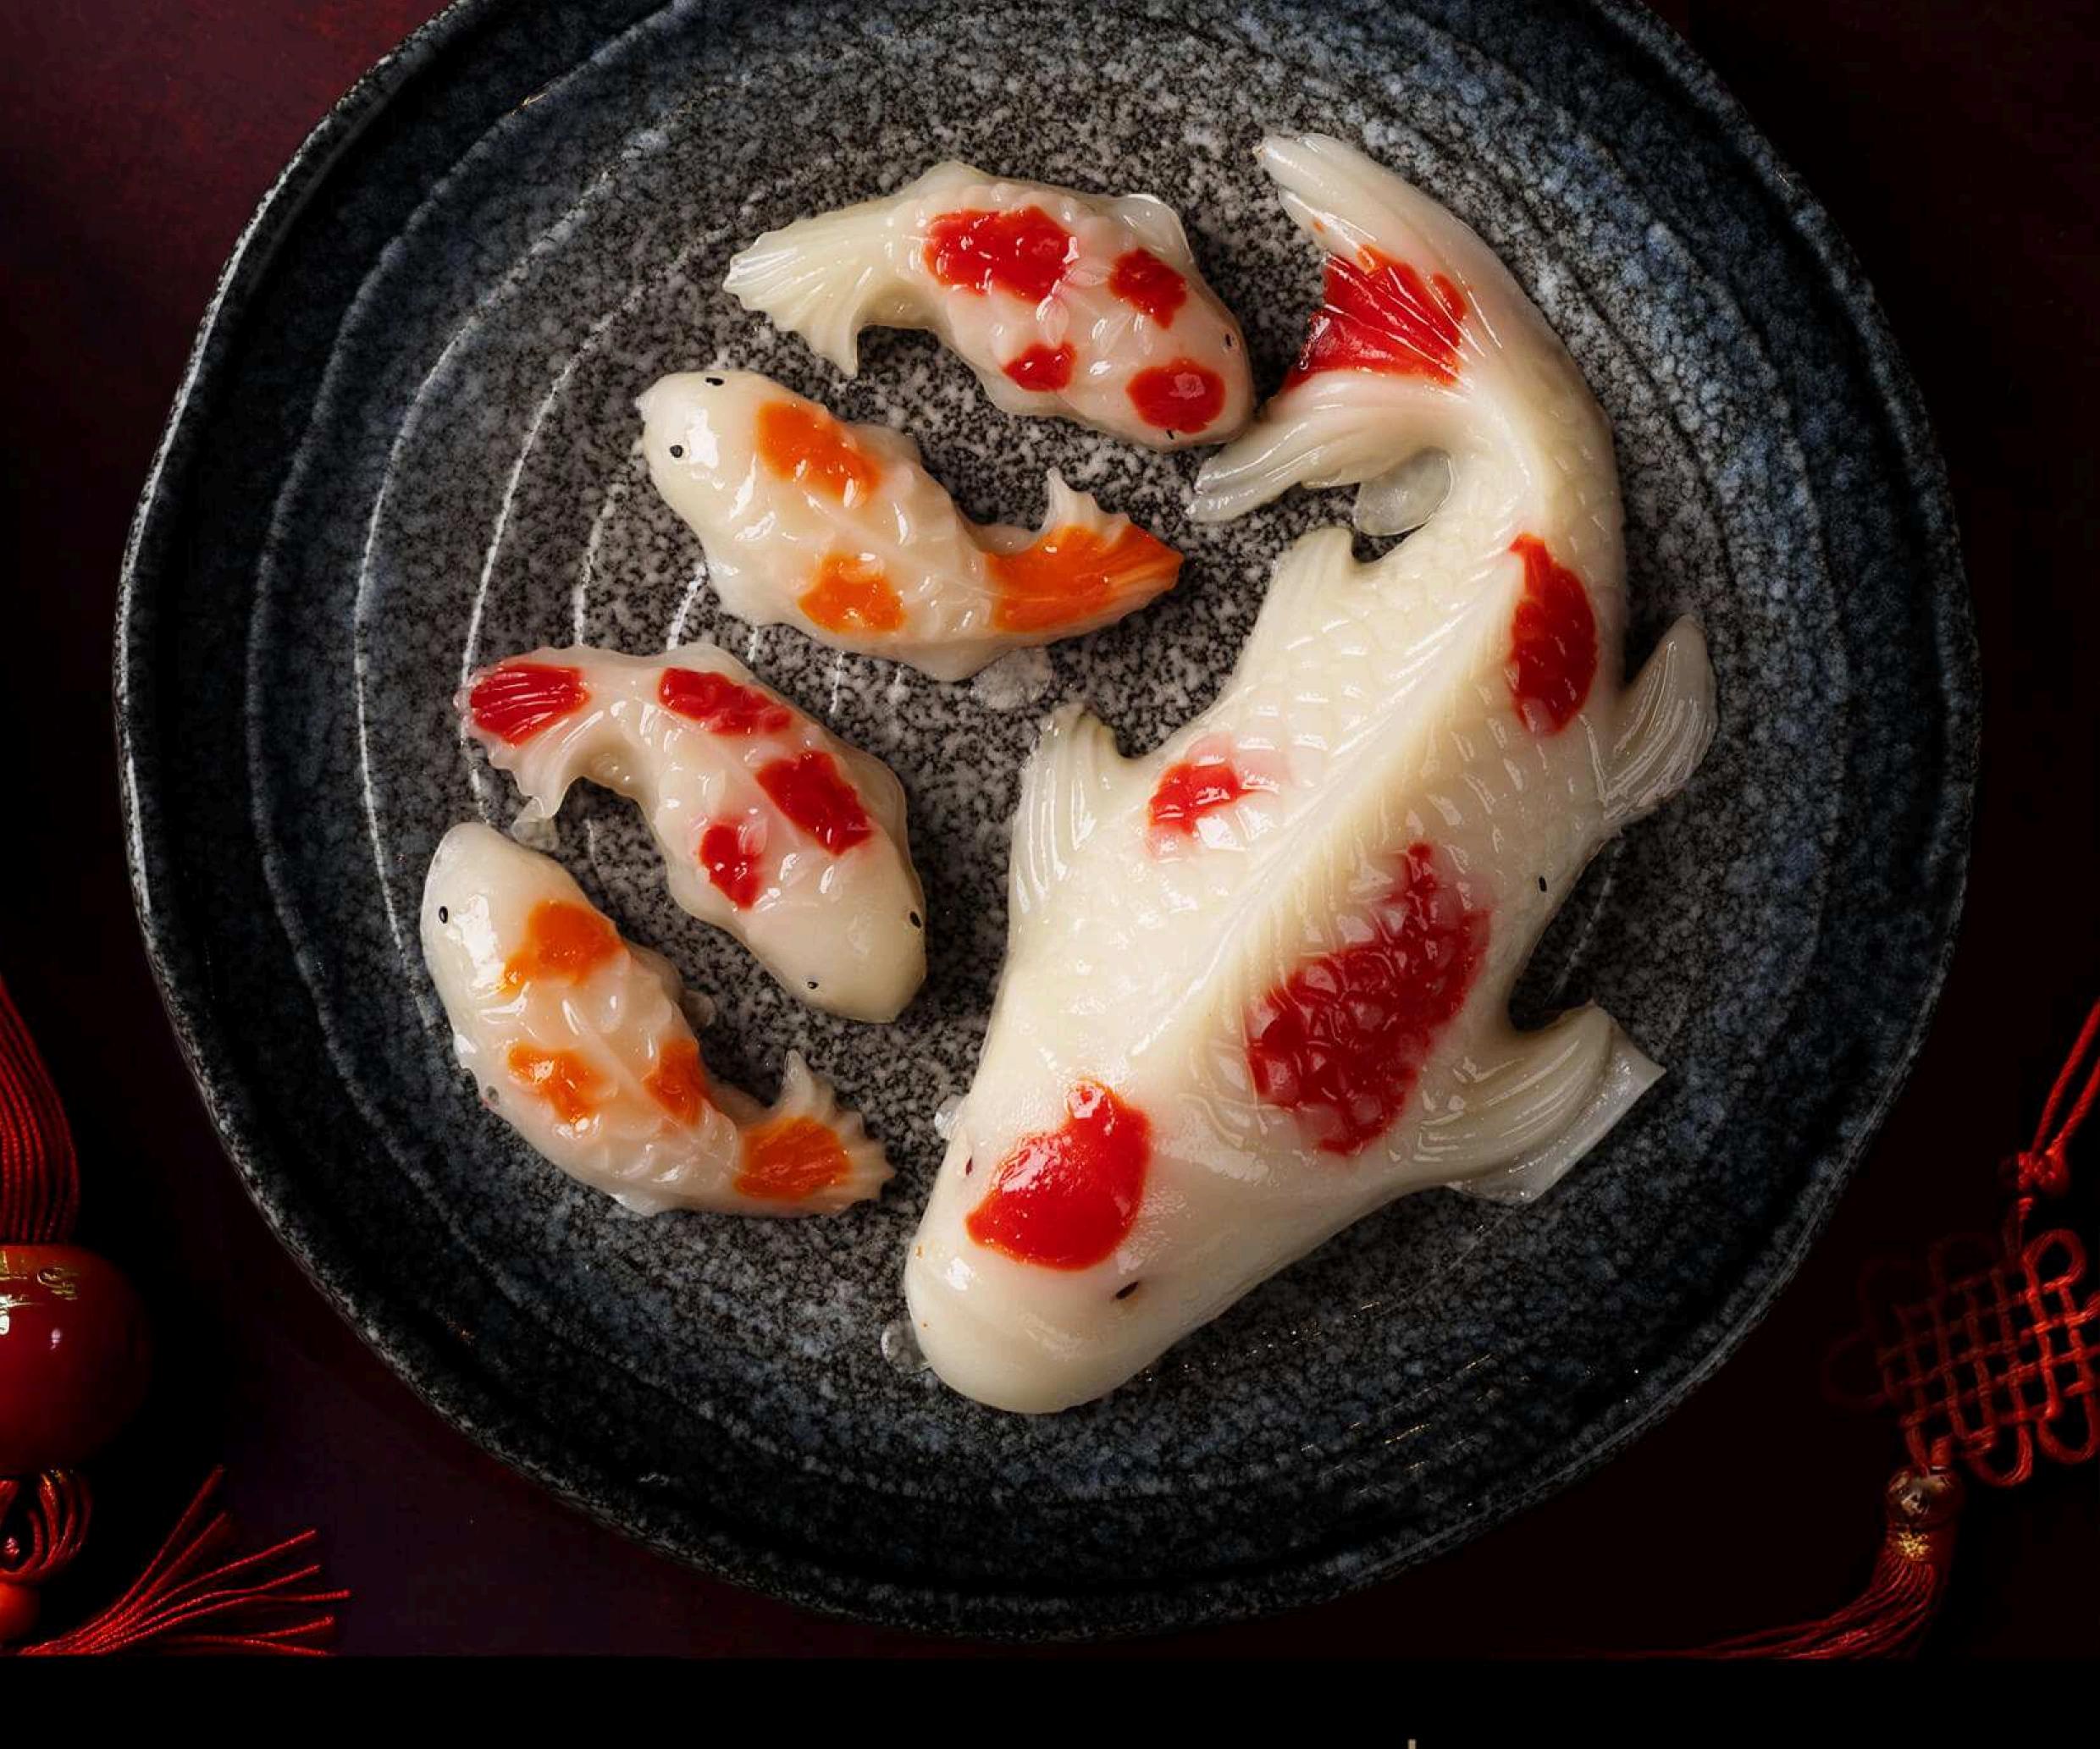

# A lucky dish to welcome the Year of the Wood Snake.

Premium Box - Php 1,188++ 250g and 600g Koi Fish Tikoy \*Gold Tin Can.- Php 988++ 250g Koi Fish Tikoy (2 pcs)

Available from January 20 to February 20 only. To place an order, call 0917 823 8692. Prices are quoted in Philippine Peso, subject to applicable taxes and service charge.