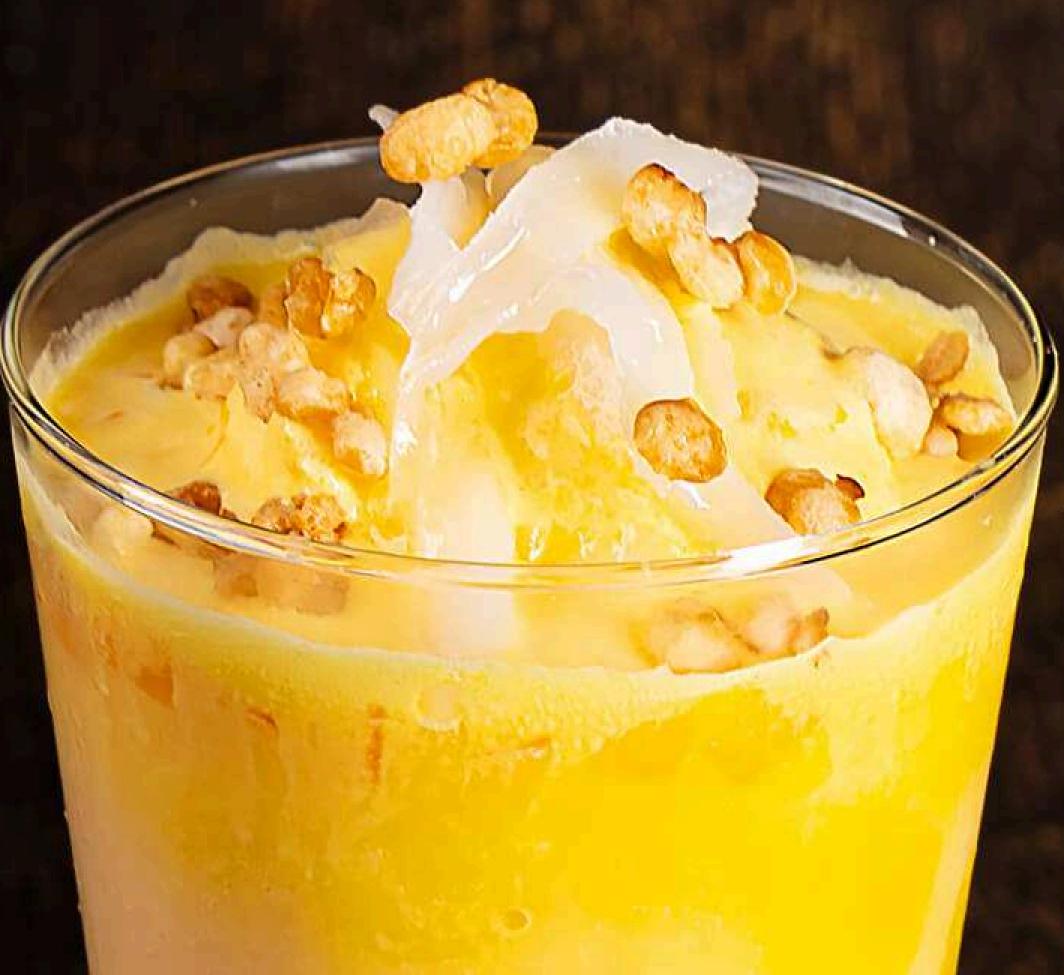

### **LYCHEE SPRITZ**

A sweet and refreshing fusion of iced green tea, lychee, fresh lemon juice, and mint. **PHP360 nett** Available until February 28, 2025.