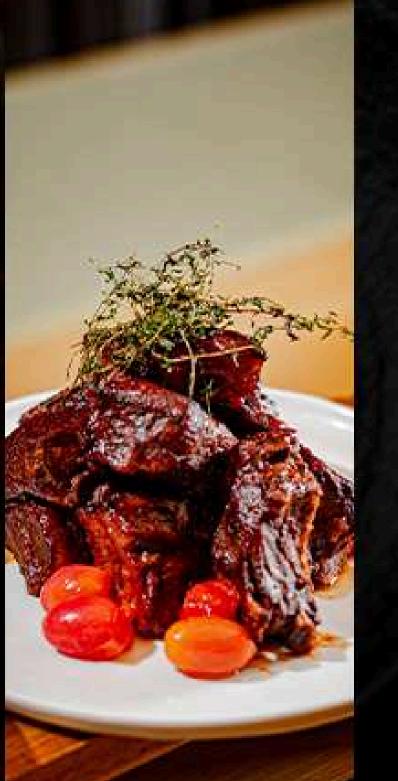

#### BRAISED PORK KNUCKLES WITH MUSHROOM AND FAT CHOY

Sumptuous Cantonese dish adorned with lucky fat choy to welcome the New Year festivities.

#### PHP1,988 nett

Good for 2-3 persons Available until February 28, 2025.