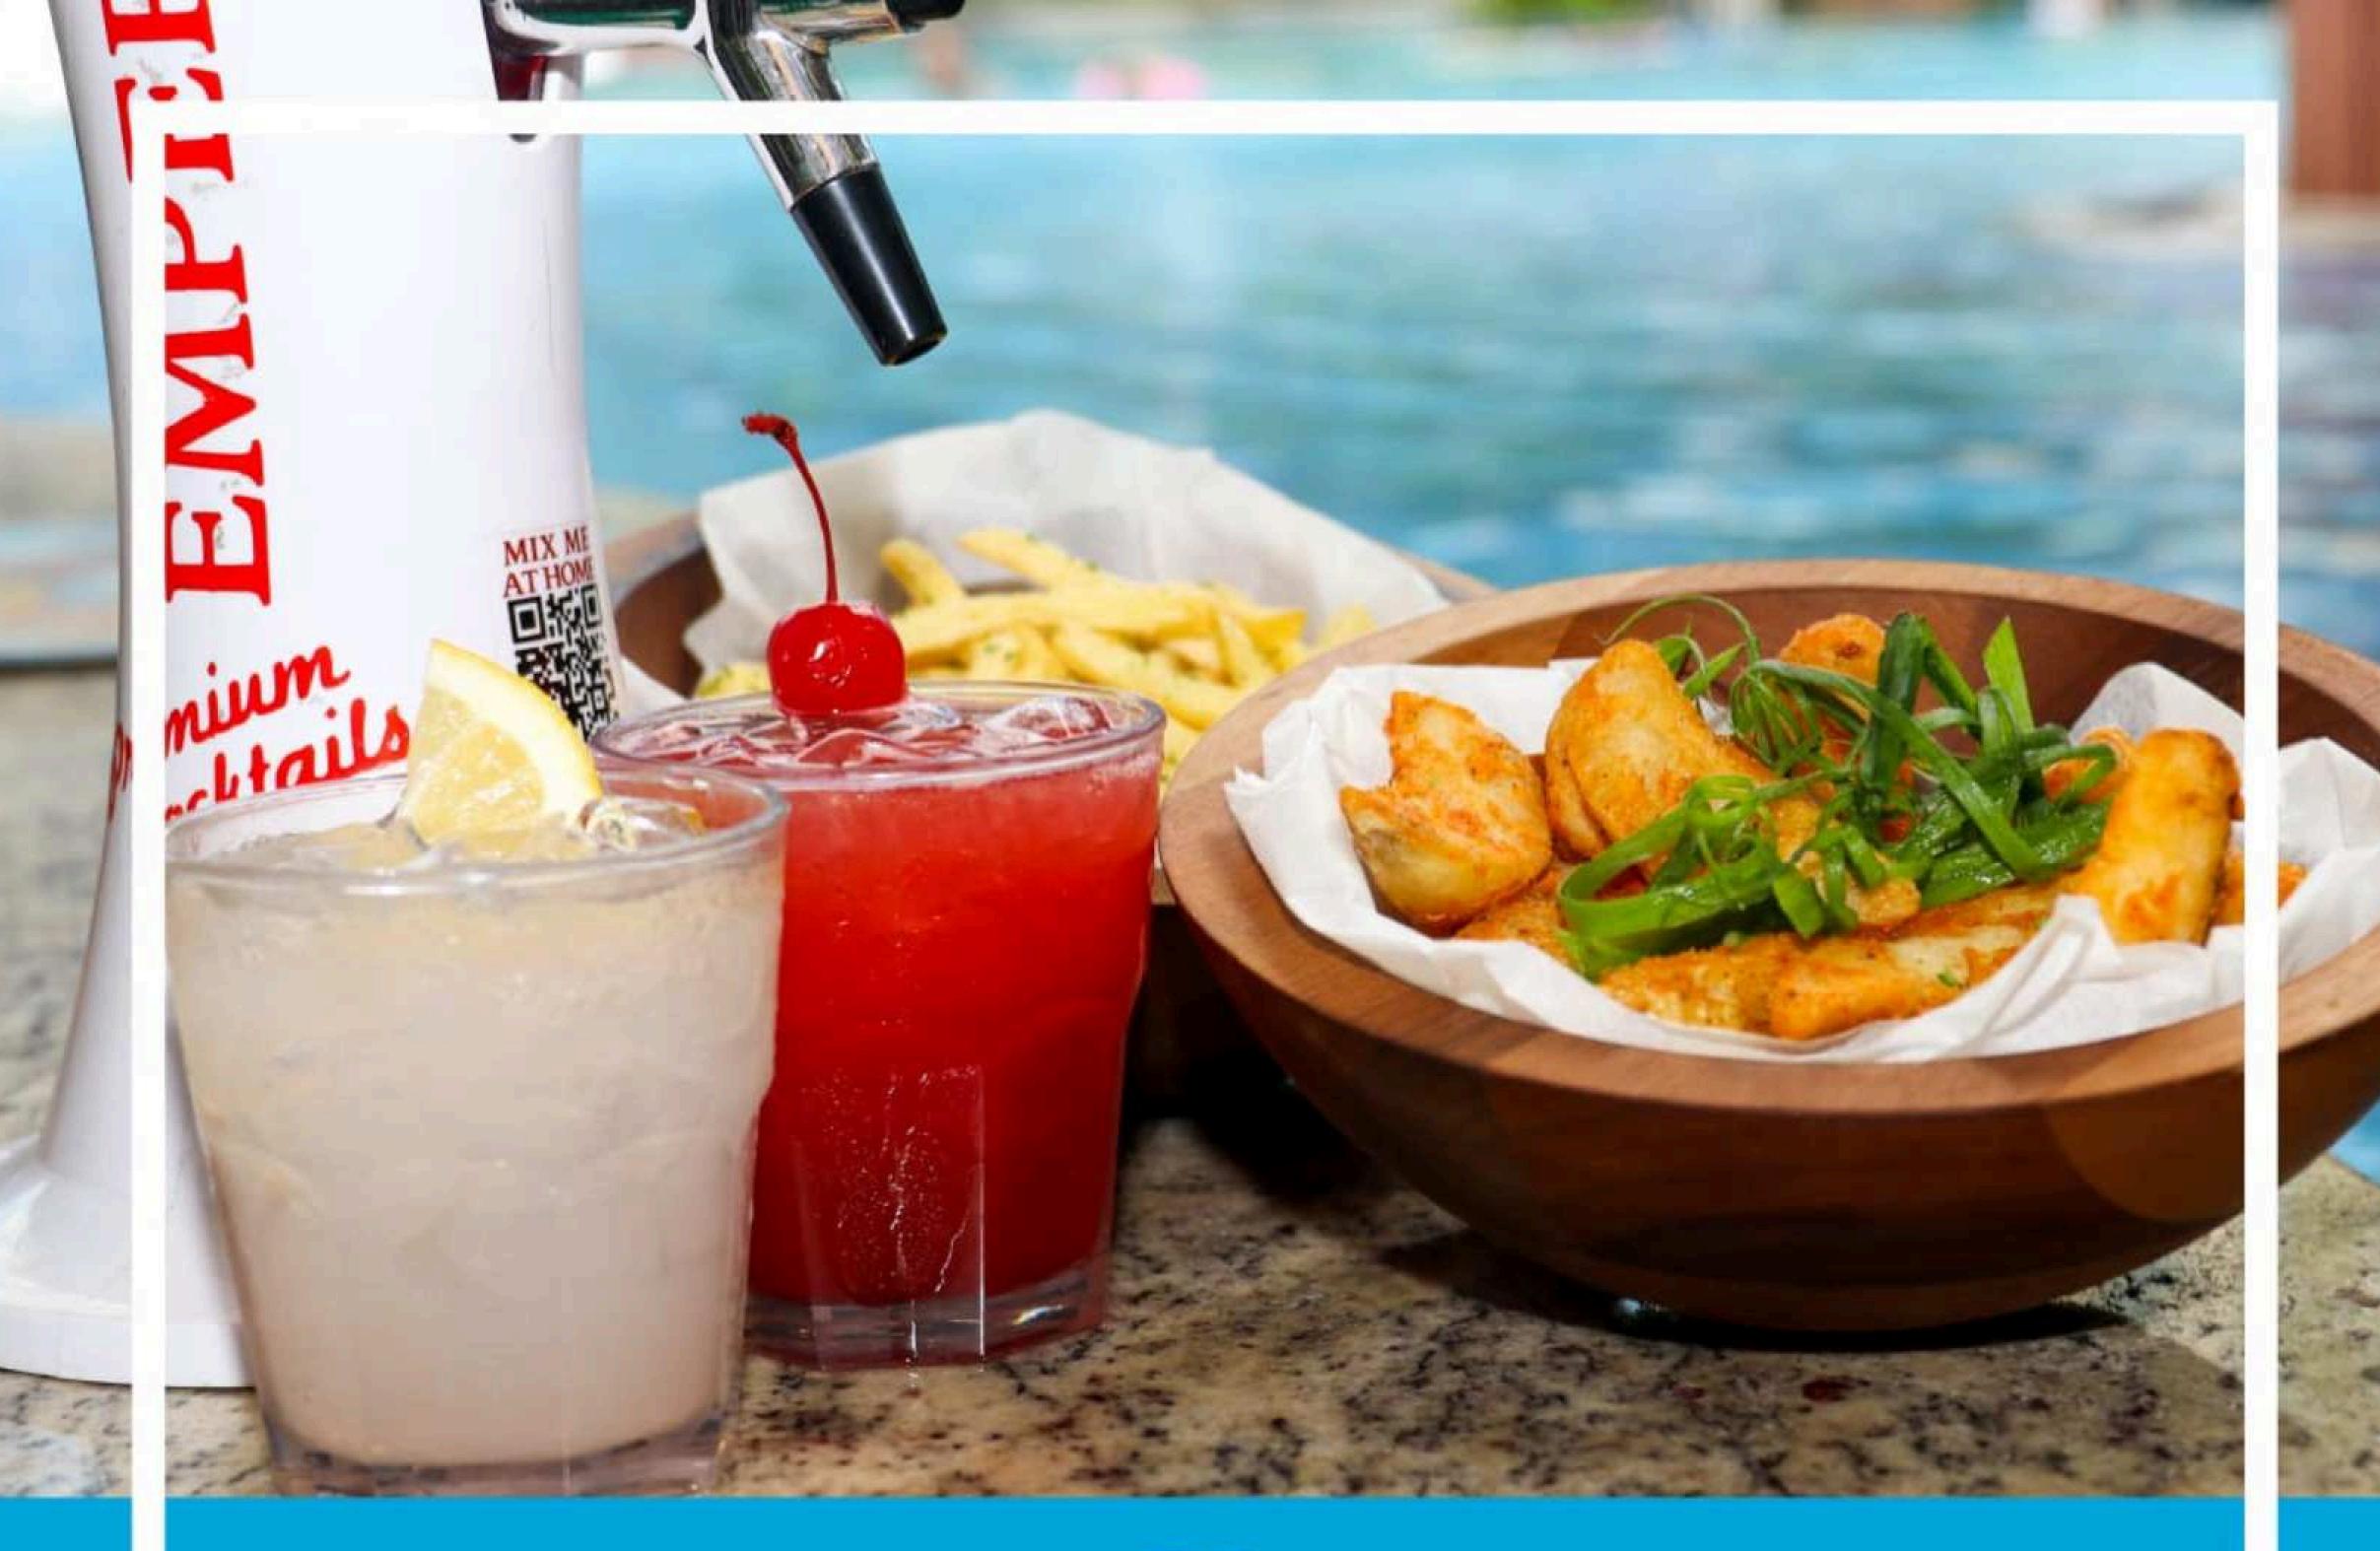

## SIP & SNACK

Chill by the pool in style with a refreshing cocktail in

one hand and a delicious snack in the other.

Emperador cocktail tower with your choice of potato wedges or french fries with chicken salt 3 Liters - Php 1,399 nett | 1.5 Liters - Php 788 nett

#### **Cocktail Flavors** Berrylicious | Forever Fresh | Cherry Bomb | Coffee Latte

For inquiries, please call +632 7239 7788 / +63917 826 6442 or email MNLPH\_F&BInquiries@hilton.com

Hilton Honors members can enjoy **20% off** on food and drinks when visiting our restaurants. T&Cs apply.