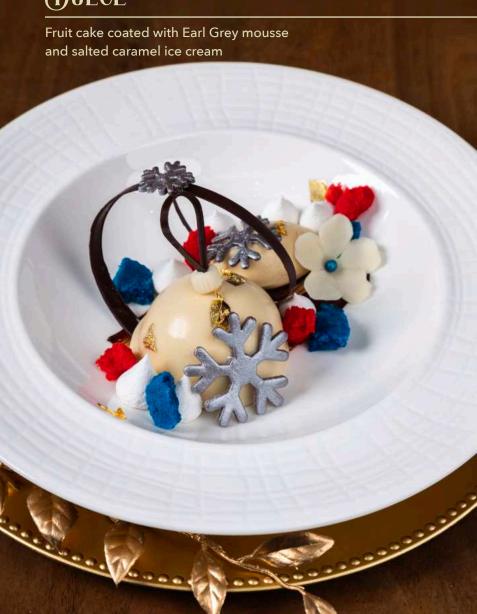

and intricately crafted by our exceptional culinary team led by Chef Paolo Vidal.

Chef Paolo is an executive sous chef for Newport World Resorts' various restaurants, with nearly 15 years of culinary experience under his belt. He started as a prep cook in Hawaii, and spent much of his years in different kitchens in Texas, ranging from steakhouse spots to casual bistros.

He eventually landed a sous-chef role in Newport World Resorts' All Day Dining, and was recently chef de cuisine for the resort's signature restaurant Casa Buenas.







## **Kesong Puti Salad**

Assortment of lettuce, homemade kesong puti, fresh grapes, and mango, strawberry, and cranberry compote



## SOPA

Creamy butternut and sweet potato soup, toasted spiced gingerbread, confit pumpkin, and sliced tomatoes











GF, Newport Grand Wing
Portwood Street, Newport World Resorts

For details, contact: casa.buenas@newportworldresorts.com (02) 7908 8898 or 0917 878 8312

NEWPORT WOOD RESORTS